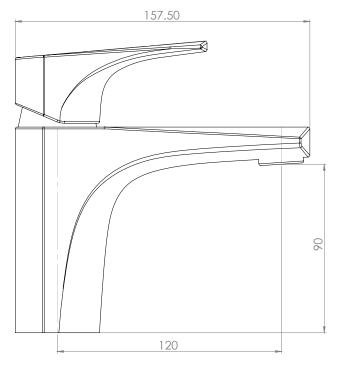

## Dimensions - TSE11

Diagrams not to scale. All dimensions in mm (tolerance of +/-5mm)

<sup>\*</sup>Dimensions are subject to change, customers are advised to measure actual product before commencing installation.