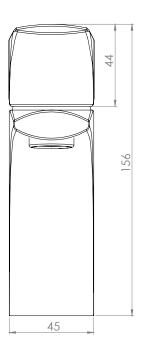

## Dimensions - TSE11

Diagrams not to scale. All dimensions in mm (tolerance of +/-5mm)

<sup>\*</sup>Dimensions are subject to change, customers are advised to measure actual product before commencing installation.