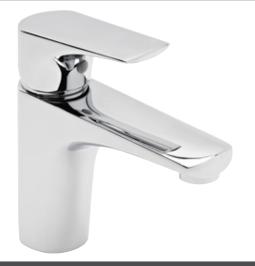

## Technical Data Sheet

Strike Basin Mixer - TSE11

| No. | Description        | Code  | Fixings Included |
|-----|--------------------|-------|------------------|
| 1   | Strike Basin Mixer | TSE11 | YES              |