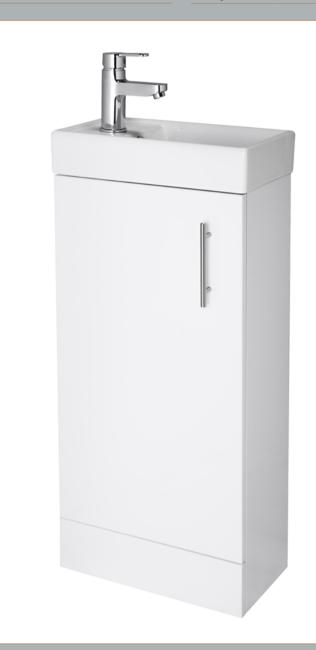

## FURNITURE

Sales Code: NVX192

**Description:** 400 F/S Minimalist Compact Unit & Basin

781

502 -

| Product Dimensions         |                               |
|----------------------------|-------------------------------|
| Height (mm):               | 781                           |
| Width (mm):                | 400                           |
| Depth (mm):                | 222                           |
| Nett Weight (kg):          | 17.5                          |
| Packaging Dimensions       | 11.5                          |
| Height (mm):               | 830                           |
| Width (mm):                | 240                           |
| Depth (mm):                | 410                           |
| Gross Weight (kg):         | 18.5                          |
|                            | 10.5                          |
| Packaging Data             |                               |
| Box Colour:                | Brown Cardboard Box - Printed |
| Box Qty:                   | 1                             |
| Label Size:                | 100 x 50                      |
| Label Colour:              | Not Applicable                |
| Label Qty:                 | 0                             |
| Outer Box Dimensions (If A | Applicable)                   |
| Height (mm):               |                               |
| Width (mm):                |                               |
| Depth (mm):                |                               |
| Gross Weight (kg):         |                               |
| Barcode:                   | 5055369046515                 |
| Product Details            |                               |
| Country of Origin:         | China                         |
| Fitting Instruction:       | No                            |
| CE Certification:          | No                            |
| FSC Certified Materials:   | Yes                           |
| Colour:                    | Gloss White                   |
| Construction Method:       | Cam & Wood Dowel              |
| Construction Type:         | Rigid                         |
| Cabinet Finish:            | MFC Painted Gloss             |
| Fascia Finish:             | Mdf Painted Gloss             |
| Cabinet Thickness (mm):    | 16                            |
| Fascia Thickness (mm):     | 18                            |
| Drawer Included:           | No                            |
| Drawer Type:               | Not Applicable                |
| No of Shelves:             | 1                             |
| Hinge Type:                | 95 Degree Clip-On Soft Close  |
| Hinge Included:            | Yes                           |
| Adjustable Legs:           | No                            |
| Fixings Included:          | No                            |
| Handle Style:              | Modern                        |
| Waste Shroud:              | No                            |
| Handle Included:           | Yes                           |
| Handle Type:               | Bar                           |
|                            |                               |