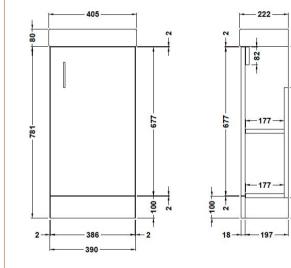

## FURNITURE

Sales Code: NVX192

**Description:** 400 F/S Minimalist Compact Unit & Basin

781

502 -

| Product Dimensions         |                               |
|----------------------------|-------------------------------|
| Height (mm):               | 781                           |
| Width (mm):                | 400                           |
| Depth (mm):                | 222                           |
| Nett Weight (kg):          | 17.5                          |
| Packaging Dimensions       | 11.5                          |
| Height (mm):               | 830                           |
| Width (mm):                | 240                           |
| Depth (mm):                | 410                           |
| Gross Weight (kg):         | 18.5                          |
|                            | 10.5                          |
| Packaging Data             |                               |
| Box Colour:                | Brown Cardboard Box - Printed |
| Box Qty:                   | 1                             |
| Label Size:                | 100 x 50                      |
| Label Colour:              | Not Applicable                |
| Label Qty:                 | 0                             |
| Outer Box Dimensions (If A | Applicable)                   |
| Height (mm):               |                               |
| Width (mm):                |                               |
| Depth (mm):                |                               |
| Gross Weight (kg):         |                               |
| Barcode:                   | 5055369046515                 |
| Product Details            |                               |
| Country of Origin:         | China                         |
| Fitting Instruction:       | No                            |
| CE Certification:          | No                            |
| FSC Certified Materials:   | Yes                           |
| Colour:                    | Gloss White                   |
| Construction Method:       | Cam & Wood Dowel              |
| Construction Type:         | Rigid                         |
| Cabinet Finish:            | MFC Painted Gloss             |
| Fascia Finish:             | Mdf Painted Gloss             |
| Cabinet Thickness (mm):    | 16                            |
| Fascia Thickness (mm):     | 18                            |
| Drawer Included:           | No                            |
| Drawer Type:               | Not Applicable                |
| No of Shelves:             | 1                             |
| Hinge Type:                | 95 Degree Clip-On Soft Close  |
| Hinge Included:            | Yes                           |
| Adjustable Legs:           | No                            |
| Fixings Included:          | No                            |
| Handle Style:              | Modern                        |
| Waste Shroud:              | No                            |
| Handle Included:           | Yes                           |
| Handle Type:               | Bar                           |
|                            |                               |