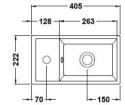

## FURNITURE

Sales Code: NVX192

**Description:** 400 F/S Minimalist Compact Unit & Basin

781

502 -

| Product Dimensions         |                               |
|----------------------------|-------------------------------|
| Height (mm):               | 781                           |
| Width (mm):                | 400                           |
| Depth (mm):                | 222                           |
| Nett Weight (kg):          | 17.5                          |
| Packaging Dimensions       | 11.5                          |
| Height (mm):               | 830                           |
| Width (mm):                | 240                           |
| Depth (mm):                | 410                           |
| Gross Weight (kg):         | 18.5                          |
|                            | 10.5                          |
| Packaging Data             |                               |
| Box Colour:                | Brown Cardboard Box - Printed |
| Box Qty:                   | 1                             |
| Label Size:                | 100 x 50                      |
| Label Colour:              | Not Applicable                |
| Label Qty:                 | 0                             |
| Outer Box Dimensions (If A | Applicable)                   |
| Height (mm):               |                               |
| Width (mm):                |                               |
| Depth (mm):                |                               |
| Gross Weight (kg):         |                               |
| Barcode:                   | 5055369046515                 |
| Product Details            |                               |
| Country of Origin:         | China                         |
| Fitting Instruction:       | No                            |
| CE Certification:          | No                            |
| FSC Certified Materials:   | Yes                           |
| Colour:                    | Gloss White                   |
| Construction Method:       | Cam & Wood Dowel              |
| Construction Type:         | Rigid                         |
| Cabinet Finish:            | MFC Painted Gloss             |
| Fascia Finish:             | Mdf Painted Gloss             |
| Cabinet Thickness (mm):    | 16                            |
| Fascia Thickness (mm):     | 18                            |
| Drawer Included:           | No                            |
| Drawer Type:               | Not Applicable                |
| No of Shelves:             | 1                             |
| Hinge Type:                | 95 Degree Clip-On Soft Close  |
| Hinge Included:            | Yes                           |
| Adjustable Legs:           | No                            |
| Fixings Included:          | No                            |
| Handle Style:              | Modern                        |
| Waste Shroud:              | No                            |
| Handle Included:           | Yes                           |
| Handle Type:               | Bar                           |
|                            |                               |