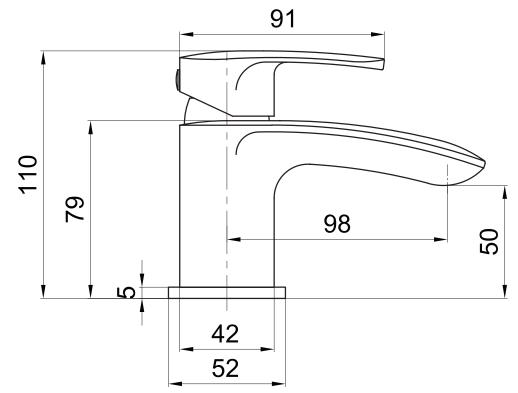

### Dimensions

Diagrams not to scale. All dimensions in mm (tolerance of +/-5mm)

\*Dimensions are subject to change, customers are advised to measure actual product before commencing installation.