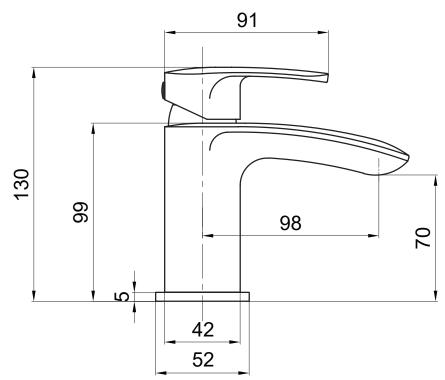

### Dimensions

Diagrams not to scale. All dimensions in mm (tolerance of +/-5mm)

\*Dimensions are subject to change, customers are advised to measure actual product before commencing installation.