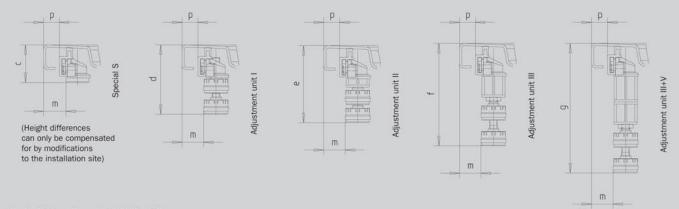

## All adjustable units are included in delivery.

|                                         |   |         | rectangular shower trays |          | quad circle shower trays | pentagonal shower trays |
|-----------------------------------------|---|---------|--------------------------|----------|--------------------------|-------------------------|
|                                         |   | 90/90   | 120/120                  | 150/180* | 100/100                  | 100/100                 |
| External length                         | а | 859     | 1159                     | 1459     | 959                      | 959 mm                  |
| External width                          | b | 859     | 1159                     | 1759     | 959                      | 959 mm                  |
| Installed height (nicht verstellbar)    | С | 49      | 49                       | 49       | 49                       | 49 mm                   |
| Installed height                        | d | 63-77   | 63-77                    | 63-77    | 63-77                    | 63-77 mm                |
| Installed height                        | е | 75-99   | 75-99                    | 75-99    | 75-99                    | 75-99 mm                |
| Installed height                        | f | 97-131  | 97-131                   | 97-131   | 97-131                   | 97-131 mm               |
| Installed height                        | g | 131-164 | 131-164                  | 131-164  | 131-164                  | 131-164 mm              |
| Separation rim of tray to frame profile | р | 20      | 20                       | 20       | 20                       | 20 mm                   |
| Separation rim of tray to foot cap      | m | 28      | 28                       | 28       | 28                       | 28 mm                   |
|                                         |   |         |                          |          |                          |                         |

Please take into account: A central support is recommended for dimensions greater than 90 x 90 cm. We recommend using the KALDEWEI central support system MAS.