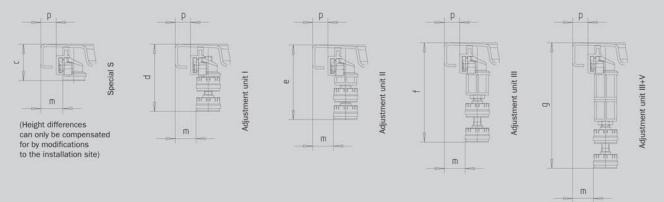

All adjustable units are included in delivery.

|                                         |   |         | rectangu |            |  |
|-----------------------------------------|---|---------|----------|------------|--|
|                                         |   | 90/90   | 120/120  | 150/180*   |  |
| External length                         | a | 859     | 1159     | 1459 mm    |  |
| External width                          | b | 859     | 1159     | 1759 mm    |  |
| Installed height (nicht verstellbar)    | c | 49      | 49       | 49 mm      |  |
| Installed height                        | d | 63-77   | 63-77    | 63-77 mm   |  |
| Installed height                        | e | 75-99   | 75-99    | 75-99 mm   |  |
| Installed height                        | f | 97-131  | 97-131   | 97-131 mm  |  |
| Installed height                        | g | 131-164 | 131-164  | 131-164 mm |  |
| Separation rim of tray to frame profile | р | 20      | 20       | 20 mm      |  |
| Separation rim of tray to foot cap      | m | 28      | 28       | 28 mm      |  |

\* Suitable for shower trays from 130 - 180 cm.

Please take into account: A central support is recommended for dimensions greater than 90 x 90 cm. We recommend using the KALDEWEI central support system MAS.