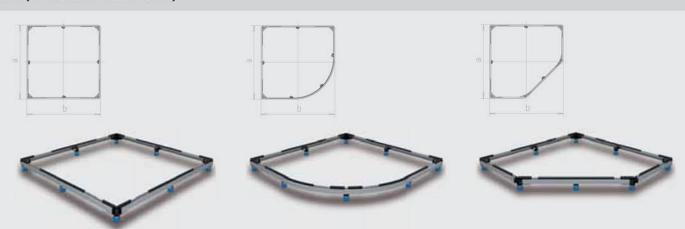

## **SHOWER TRAY FOOT FRAME FR 5300**

- · suitable for flat and ultra flat square shower trays
- size adjustment of maximum 90 x 90 cm or 120 x 120 cm and 150 x 180 cm for square and rectangular shower trays and 100 x 100 cm for quarter-circular and pentagonal shower trays (aluminium connecting profiles can be cut to smaller size)
- feet are sound-insulated; optimum sound insulation to DIN 4109/A1 in conjunction with KALDEWEI sound insulating set DWS

Please take into account: A central support is recommended for dimensions greater than 90 x 90 cm. We recommend using the KALDEWEI central support system MAS.