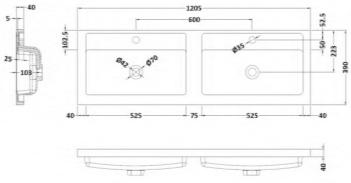

Sales Code: PMB424 Description: Double Polymarble Basin 1205 X 390

| <b>Product Dime</b>                                        | nsions                                                   |
|------------------------------------------------------------|----------------------------------------------------------|
| Height (mm):                                               | 390                                                      |
| Width (mm):                                                | 1205                                                     |
| Depth (mm):                                                | 157                                                      |
| Nett Weight (kg)                                           | 18.12                                                    |
| Packaging Dir                                              | mensions                                                 |
| Height (mm):                                               | 100                                                      |
| Width (mm):                                                | 1205                                                     |
| Depth (mm):                                                | 400                                                      |
| Gross Weight (kg                                           | g): 18.12                                                |
| Packaging Da                                               | ta                                                       |
| Box Colour:                                                | Brown Cardboard Box - Printed                            |
| Box Oty:                                                   | 1                                                        |
| Label Size:                                                | 100 x 50                                                 |
| Label Colour:                                              | White Label                                              |
| Label Qty:                                                 | 2                                                        |
|                                                            | mensions (If Applicable)                                 |
| Height (mm):                                               | \                                                        |
| Width (mm):                                                |                                                          |
| Depth (mm):                                                |                                                          |
| Gross Weight (kg                                           | g):                                                      |
| Barcode:                                                   | 5056211815136                                            |
| <b>Product Detai</b>                                       | ils                                                      |
| Country of Origi                                           | n: China                                                 |
| Fitting Instructio                                         |                                                          |
| Certification:                                             | CE: No WRAS: N/A WRAS No: N/A                            |
| Product Material                                           |                                                          |
| Fixing Supplied:                                           | ·                                                        |
| 1 ixing supplied.                                          |                                                          |
| Pans/Bidets:                                               | Trap Style: Not Applicable Includes Seat: Not Applicable |
|                                                            |                                                          |
| Seats:                                                     | Seat Type: Not Applicable Material: Not Applicable       |
|                                                            | Function: Not Applicable Hinge Type: Not Applicable      |
|                                                            | Hinge Material: Not Applicable                           |
|                                                            |                                                          |
| Cisterns: Operating Type: Not Applicable Fittings: Not App |                                                          |
|                                                            | Lever Type: Not Applicable                               |
| Basins:                                                    | Tap Hole: Two Tapholes Chain Stay Hole: No               |
|                                                            | Template: Not Required Waste Type Req: Slotted           |
|                                                            | Overflow Inc: Yes Overflow Cover: Yes                    |
|                                                            | Inner Bowl Depth (mm):                                   |
|                                                            | · · · · · · · · · · · · · · · ·                          |