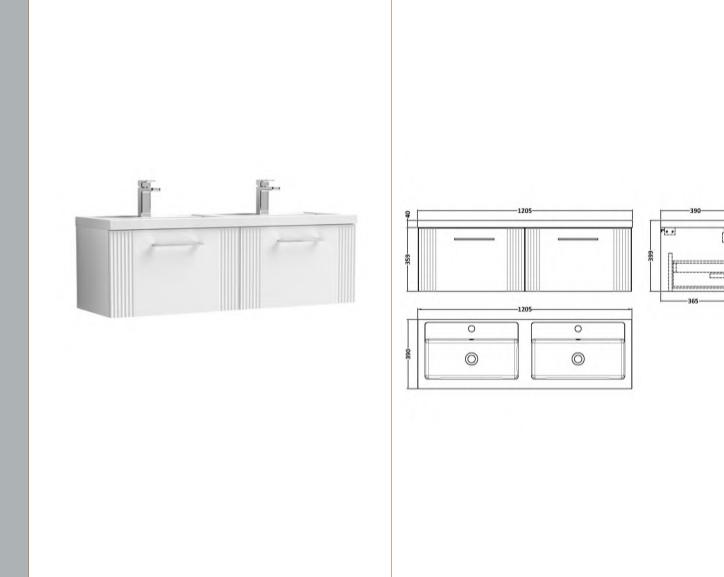

## ROXOR

Sales Code: DPF194C Description: 1200 W/H 2-Drawer Vanity & Double Basin

**Packaging Details** 

Barcode: 5056462676777