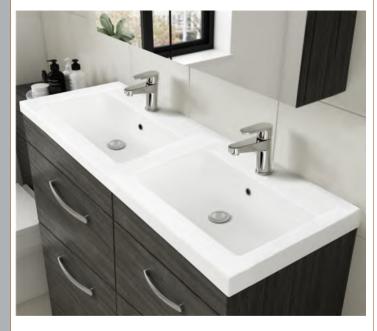

Sales Code: PMB424 Description: Double Polymarble Basin 1205 X 390

| <b>Product Dime</b>                                        | nsions                                                   |
|------------------------------------------------------------|----------------------------------------------------------|
| Height (mm):                                               | 390                                                      |
| Width (mm):                                                | 1205                                                     |
| Depth (mm):                                                | 157                                                      |
| Nett Weight (kg)                                           | 18.12                                                    |
| Packaging Dir                                              | mensions                                                 |
| Height (mm):                                               | 100                                                      |
| Width (mm):                                                | 1205                                                     |
| Depth (mm):                                                | 400                                                      |
| Gross Weight (kg                                           | g): 18.12                                                |
| Packaging Da                                               | ta                                                       |
| Box Colour:                                                | Brown Cardboard Box - Printed                            |
| Box Oty:                                                   | 1                                                        |
| Label Size:                                                | 100 x 50                                                 |
| Label Colour:                                              | White Label                                              |
| Label Qty:                                                 | 2                                                        |
|                                                            | mensions (If Applicable)                                 |
| Height (mm):                                               | \                                                        |
| Width (mm):                                                |                                                          |
| Depth (mm):                                                |                                                          |
| Gross Weight (kg                                           | g):                                                      |
| Barcode:                                                   | 5056211815136                                            |
| <b>Product Detai</b>                                       | ils                                                      |
| Country of Origi                                           | n: China                                                 |
| Fitting Instructio                                         |                                                          |
| Certification:                                             | CE: No WRAS: N/A WRAS No: N/A                            |
| Product Material                                           |                                                          |
| Fixing Supplied:                                           | ·                                                        |
| 1 ixing supplied.                                          |                                                          |
| Pans/Bidets:                                               | Trap Style: Not Applicable Includes Seat: Not Applicable |
|                                                            |                                                          |
| Seats:                                                     | Seat Type: Not Applicable Material: Not Applicable       |
|                                                            | Function: Not Applicable Hinge Type: Not Applicable      |
|                                                            | Hinge Material: Not Applicable                           |
|                                                            |                                                          |
| Cisterns: Operating Type: Not Applicable Fittings: Not App |                                                          |
|                                                            | Lever Type: Not Applicable                               |
| Basins:                                                    | Tap Hole: Two Tapholes Chain Stay Hole: No               |
|                                                            | Template: Not Required Waste Type Req: Slotted           |
|                                                            | Overflow Inc: Yes Overflow Cover: Yes                    |
|                                                            | Inner Bowl Depth (mm):                                   |
|                                                            | · · · · · · · · · · · · · · · ·                          |