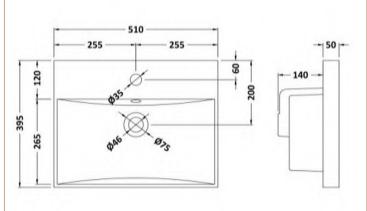

Sales Code: NVM042 Description: 500 Curved Basin 1Th

| <b>Product Dime</b>                                                                        | nsions                         |            |                               |  |
|--------------------------------------------------------------------------------------------|--------------------------------|------------|-------------------------------|--|
| Height (mm):                                                                               |                                | 160        |                               |  |
| Width (mm):                                                                                |                                | 510        |                               |  |
| Depth (mm):                                                                                |                                | 440        |                               |  |
| Nett Weight (kg)                                                                           | :                              | 9          |                               |  |
| Packaging Di                                                                               | mensions                       |            |                               |  |
| Height (mm):                                                                               |                                | 190        |                               |  |
| Width (mm):                                                                                |                                | 530        |                               |  |
| Depth (mm):                                                                                |                                | 415        |                               |  |
| Gross Weight (kg                                                                           | g):                            | 9.5        |                               |  |
| <b>Packaging Da</b>                                                                        | ta                             |            |                               |  |
| Box Colour:                                                                                |                                | Brown Card | lboard Box - Printed          |  |
| Box Qty:                                                                                   |                                | 1          |                               |  |
| Label Size:                                                                                |                                | 100 x 50   |                               |  |
| Label Colour:                                                                              |                                | White Labe | l                             |  |
| Label Qty:                                                                                 |                                | 2          |                               |  |
| Outer Box Di                                                                               | mensions (If App)              | licable)   |                               |  |
| Height (mm):                                                                               |                                |            |                               |  |
| Width (mm):                                                                                |                                |            |                               |  |
| Depth (mm):                                                                                |                                |            |                               |  |
| Gross Weight (kg                                                                           | g):                            |            |                               |  |
| Barcode:                                                                                   |                                | 5056462620 | 985                           |  |
| <b>Product Detail</b>                                                                      | ls                             |            |                               |  |
| Country of Origi                                                                           | n:                             | China      |                               |  |
| Fitting Instructio                                                                         | n:                             | No         |                               |  |
| Certification:                                                                             | CE: No                         | WRAS: N/A  | WRAS No: N/A                  |  |
| Product Material                                                                           | : Vitreous China               |            |                               |  |
| Fixing Supplied:                                                                           |                                | No         |                               |  |
|                                                                                            |                                |            |                               |  |
| Pans/Bidets:                                                                               | Trap Style: Not Ap             | plicable   | Includes Seat: Not Applicable |  |
| Seats:                                                                                     | Seat Type: Not Ap              | plicable   | Material: Not Applicable      |  |
|                                                                                            |                                | plicable   | Hinge Type: Not Applicable    |  |
|                                                                                            | Hinge Material: Not Applicable |            |                               |  |
|                                                                                            |                                |            |                               |  |
| Ciatamas Operating Type: Not Applicable Fittings, Not Applicable                           |                                |            |                               |  |
| Cisterns: Operating Type: Not Applicable Fittings: Not Appli<br>Lever Type: Not Applicable |                                |            | e Pittings. Not Applicable    |  |
|                                                                                            | Level Type. Not A              | pplicable  |                               |  |
|                                                                                            |                                |            |                               |  |
| Basins:                                                                                    | Tap Hole: One Tap              | phole      | Chain Stay Hole: No           |  |
|                                                                                            | Template: Not Rec              |            | Waste Type Req: Slotted       |  |
|                                                                                            | Overflow Inc: Yes              |            | Overflow Cover: Yes           |  |
|                                                                                            | Inner Bowl Depth (             | mm). 125   |                               |  |
|                                                                                            | Inner Dowr Deptil (            | ). 123111  | 11                            |  |
|                                                                                            |                                |            |                               |  |