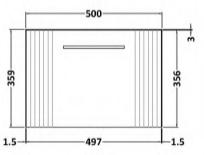

Finger Pull

Handle Type:

Sales Code: NVM001 Description: 500mm Minimalist Basin 1Th

| Product Dime                                                 | nsions                                                                            |                     |                               |  |
|--------------------------------------------------------------|-----------------------------------------------------------------------------------|---------------------|-------------------------------|--|
| Height (mm):                                                 |                                                                                   | 170                 |                               |  |
| Width (mm):                                                  |                                                                                   | 500                 |                               |  |
| Depth (mm):                                                  |                                                                                   | 390                 |                               |  |
| Nett Weight (kg):                                            |                                                                                   | 9                   |                               |  |
| Packaging Din                                                | nensions                                                                          |                     |                               |  |
| Height (mm):                                                 |                                                                                   | 400                 |                               |  |
| Width (mm):                                                  |                                                                                   | 520                 |                               |  |
| Depth (mm):                                                  |                                                                                   | 200                 |                               |  |
| Gross Weight (kg                                             | ;):                                                                               | 9                   |                               |  |
| Packaging Dat                                                | a                                                                                 |                     |                               |  |
| Box Colour:                                                  |                                                                                   | Brown Ca            | ardboard Box                  |  |
| Box Qty:                                                     |                                                                                   | 1                   |                               |  |
| Label Size:                                                  |                                                                                   | 105 x 5             | 0                             |  |
| Label Colour:                                                |                                                                                   | White Lal           | pel                           |  |
| Label Qty:                                                   |                                                                                   | 1                   |                               |  |
| Outer Box Din                                                | nensions (                                                                        | If Applicable)      |                               |  |
| Height (mm):                                                 |                                                                                   |                     |                               |  |
| Width (mm):                                                  |                                                                                   |                     |                               |  |
| Depth (mm):                                                  |                                                                                   |                     |                               |  |
| Gross Weight (kg                                             | :):                                                                               |                     |                               |  |
| Barcode:                                                     |                                                                                   | 50552758            | 28670                         |  |
| Product Detail                                               | ls                                                                                |                     |                               |  |
| Country of Origin                                            | 1:                                                                                | China               |                               |  |
| Fitting Instruction                                          | 1:                                                                                | No                  |                               |  |
| Certification:                                               | CE:                                                                               | WRAS:               | WRAS No:                      |  |
| Product Material:                                            |                                                                                   | Vitreous (          | China                         |  |
| Fixing Supplied:                                             |                                                                                   | No                  |                               |  |
|                                                              |                                                                                   |                     |                               |  |
| Pans/Bidets:                                                 | Trap Style:                                                                       | : Not Applicable    | Includes Seat: Not Applicable |  |
|                                                              |                                                                                   |                     |                               |  |
| Seats:                                                       | Seat Type:                                                                        | Not Applicable      | Material: Not Applicable      |  |
|                                                              |                                                                                   | Not Included        | Hinge Type: Not Relevant      |  |
|                                                              | Hinge Mate                                                                        | erial: Not Applicat | ole                           |  |
|                                                              |                                                                                   |                     |                               |  |
| Cisterns: Operating Type: Not Applicable Fittings: None Incl |                                                                                   |                     |                               |  |
| Cistel iis.                                                  | Operating Type: Not Applicable Fittings: None Included Lever Type: Not Applicable |                     |                               |  |
|                                                              |                                                                                   |                     |                               |  |
|                                                              |                                                                                   |                     |                               |  |
| Basins:                                                      |                                                                                   | One Taphole         | Chain Stay Hole: No           |  |
|                                                              |                                                                                   | Not Required        | Waste Type Req: Slotted       |  |
|                                                              | Overflow In                                                                       | nc: Yes             | Overflow Cover: Yes           |  |
|                                                              |                                                                                   | Depth (mm): 120     |                               |  |