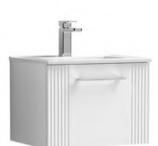

## ROXOR

Sales Code: DPF191B Description: 500 W/H Single Drawer Vanity & Basin 2