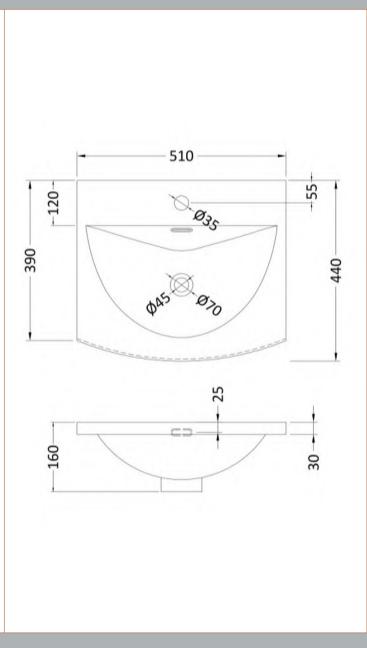

Sales Code: NVM042 Description: 500 Curved Basin 1Th

| <b>Product Dime</b>                                                                        | nsions                         |            |                               |  |
|--------------------------------------------------------------------------------------------|--------------------------------|------------|-------------------------------|--|
| Height (mm):                                                                               |                                | 160        |                               |  |
| Width (mm):                                                                                |                                | 510        |                               |  |
| Depth (mm):                                                                                |                                | 440        |                               |  |
| Nett Weight (kg)                                                                           | :                              | 9          |                               |  |
| Packaging Di                                                                               | mensions                       |            |                               |  |
| Height (mm):                                                                               |                                | 190        |                               |  |
| Width (mm):                                                                                |                                | 530        |                               |  |
| Depth (mm):                                                                                |                                | 415        |                               |  |
| Gross Weight (kg                                                                           | g):                            | 9.5        |                               |  |
| <b>Packaging Da</b>                                                                        | ta                             |            |                               |  |
| Box Colour:                                                                                |                                | Brown Card | lboard Box - Printed          |  |
| Box Qty:                                                                                   |                                | 1          |                               |  |
| Label Size:                                                                                |                                | 100 x 50   |                               |  |
| Label Colour:                                                                              |                                | White Labe | l                             |  |
| Label Qty:                                                                                 |                                | 2          |                               |  |
| Outer Box Di                                                                               | mensions (If App)              | licable)   |                               |  |
| Height (mm):                                                                               |                                |            |                               |  |
| Width (mm):                                                                                |                                |            |                               |  |
| Depth (mm):                                                                                |                                |            |                               |  |
| Gross Weight (kg                                                                           | g):                            |            |                               |  |
| Barcode:                                                                                   |                                | 5056462620 | 985                           |  |
| <b>Product Detail</b>                                                                      | ls                             |            |                               |  |
| Country of Origi                                                                           | n:                             | China      |                               |  |
| Fitting Instructio                                                                         | n:                             | No         |                               |  |
| Certification:                                                                             | CE: No                         | WRAS: N/A  | WRAS No: N/A                  |  |
| Product Material                                                                           | : Vitreous China               |            |                               |  |
| Fixing Supplied:                                                                           |                                | No         |                               |  |
|                                                                                            |                                |            |                               |  |
| Pans/Bidets:                                                                               | Trap Style: Not Ap             | plicable   | Includes Seat: Not Applicable |  |
| Seats:                                                                                     | Seat Type: Not Ap              | plicable   | Material: Not Applicable      |  |
|                                                                                            |                                | plicable   | Hinge Type: Not Applicable    |  |
|                                                                                            | Hinge Material: Not Applicable |            |                               |  |
|                                                                                            |                                |            |                               |  |
| Ciatamas Operating Type: Not Applicable Fittings, Not Applicable                           |                                |            |                               |  |
| Cisterns: Operating Type: Not Applicable Fittings: Not Appli<br>Lever Type: Not Applicable |                                |            | e Pittings. Not Applicable    |  |
|                                                                                            | Level Type. Not A              | pplicable  |                               |  |
|                                                                                            |                                |            |                               |  |
| Basins:                                                                                    | Tap Hole: One Tap              | phole      | Chain Stay Hole: No           |  |
|                                                                                            | Template: Not Rec              |            | Waste Type Req: Slotted       |  |
|                                                                                            | Overflow Inc: Yes              |            | Overflow Cover: Yes           |  |
|                                                                                            | Inner Bowl Depth (             | mm). 125   |                               |  |
|                                                                                            | Inner Dowr Deptil (            | ). 123111  | 11                            |  |
|                                                                                            |                                |            |                               |  |