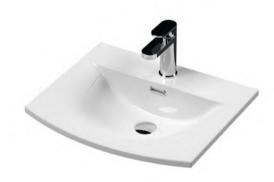

Sales Code: NVM042 Description: 500 Curved Basin 1Th

| <b>Product Dime</b>                                                                        | nsions                         |            |                               |  |
|--------------------------------------------------------------------------------------------|--------------------------------|------------|-------------------------------|--|
| Height (mm):                                                                               |                                | 160        |                               |  |
| Width (mm):                                                                                |                                | 510        |                               |  |
| Depth (mm):                                                                                |                                | 440        |                               |  |
| Nett Weight (kg)                                                                           | :                              | 9          |                               |  |
| Packaging Di                                                                               | mensions                       |            |                               |  |
| Height (mm):                                                                               |                                | 190        |                               |  |
| Width (mm):                                                                                |                                | 530        |                               |  |
| Depth (mm):                                                                                |                                | 415        |                               |  |
| Gross Weight (kg                                                                           | g):                            | 9.5        |                               |  |
| <b>Packaging Da</b>                                                                        | ta                             |            |                               |  |
| Box Colour:                                                                                |                                | Brown Card | lboard Box - Printed          |  |
| Box Qty:                                                                                   |                                | 1          |                               |  |
| Label Size:                                                                                |                                | 100 x 50   |                               |  |
| Label Colour:                                                                              |                                | White Labe | l                             |  |
| Label Qty:                                                                                 |                                | 2          |                               |  |
| Outer Box Di                                                                               | mensions (If App)              | licable)   |                               |  |
| Height (mm):                                                                               |                                |            |                               |  |
| Width (mm):                                                                                |                                |            |                               |  |
| Depth (mm):                                                                                |                                |            |                               |  |
| Gross Weight (kg                                                                           | g):                            |            |                               |  |
| Barcode:                                                                                   |                                | 5056462620 | 985                           |  |
| <b>Product Detail</b>                                                                      | ls                             |            |                               |  |
| Country of Origi                                                                           | n:                             | China      |                               |  |
| Fitting Instructio                                                                         | n:                             | No         |                               |  |
| Certification:                                                                             | CE: No                         | WRAS: N/A  | WRAS No: N/A                  |  |
| Product Material                                                                           | : Vitreous China               |            |                               |  |
| Fixing Supplied:                                                                           |                                | No         |                               |  |
|                                                                                            |                                |            |                               |  |
| Pans/Bidets:                                                                               | Trap Style: Not Ap             | plicable   | Includes Seat: Not Applicable |  |
| Seats:                                                                                     | Seat Type: Not Ap              | plicable   | Material: Not Applicable      |  |
|                                                                                            |                                | plicable   | Hinge Type: Not Applicable    |  |
|                                                                                            | Hinge Material: Not Applicable |            |                               |  |
|                                                                                            |                                |            |                               |  |
| Ciatamas Operating Type: Not Applicable Fittings, Not Applicable                           |                                |            |                               |  |
| Cisterns: Operating Type: Not Applicable Fittings: Not Appli<br>Lever Type: Not Applicable |                                |            | e Pittings. Not Applicable    |  |
|                                                                                            | Level Type. Not A              | pplicable  |                               |  |
|                                                                                            |                                |            |                               |  |
| Basins:                                                                                    | Tap Hole: One Tap              | phole      | Chain Stay Hole: No           |  |
|                                                                                            | Template: Not Rec              |            | Waste Type Req: Slotted       |  |
|                                                                                            | Overflow Inc: Yes              |            | Overflow Cover: Yes           |  |
|                                                                                            | Inner Bowl Depth (             | mm). 125   |                               |  |
|                                                                                            | Inner Dowr Deptil (            | ). 123111  | 11                            |  |
|                                                                                            |                                |            |                               |  |