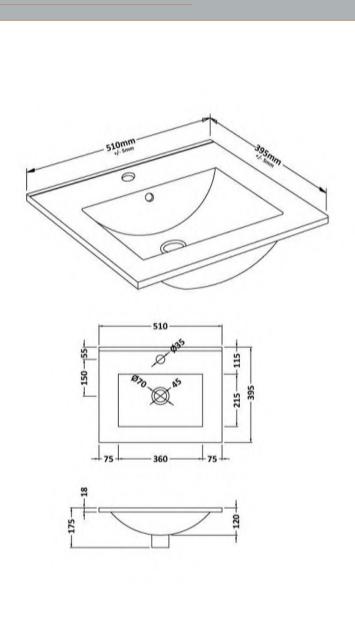

510

Product Dimensions
Height (mm):

Width (mm):

**Seats:** 

**Cisterns:** 

**Basins:** 

Sales Code: NVM032 Description: 500 Thin Edged Basin 1Th

| <b>Product Dime</b>  | nsions                                                  |                                      |  |  |  |
|----------------------|---------------------------------------------------------|--------------------------------------|--|--|--|
| Height (mm):         | 1                                                       | 170                                  |  |  |  |
| Width (mm):          | 5:                                                      | 10                                   |  |  |  |
| Depth (mm):          | 39                                                      | 95                                   |  |  |  |
| Nett Weight (kg)     | : 9.                                                    | 5                                    |  |  |  |
| Packaging Dir        | nensions                                                |                                      |  |  |  |
| Height (mm):         | 19                                                      | 90                                   |  |  |  |
| Width (mm):          | 5:                                                      | 30                                   |  |  |  |
| Depth (mm):          | 4:                                                      | 15                                   |  |  |  |
| Gross Weight (kg     | g): 10                                                  | 0                                    |  |  |  |
| Packaging Da         | ta                                                      |                                      |  |  |  |
| Box Colour:          | В                                                       | rown Cardboard Box - Printed         |  |  |  |
| Box Qty:             | 1                                                       |                                      |  |  |  |
| Label Size:          | 1                                                       | 00 x 50                              |  |  |  |
| Label Colour:        | W                                                       | White Label                          |  |  |  |
| Label Qty:           | 2                                                       |                                      |  |  |  |
| Outer Box Dir        | nensions (If Applic                                     | able)                                |  |  |  |
| Height (mm):         | \ 11                                                    |                                      |  |  |  |
| Width (mm):          |                                                         |                                      |  |  |  |
| Depth (mm):          |                                                         |                                      |  |  |  |
| Gross Weight (kg     | g):                                                     |                                      |  |  |  |
| Barcode:             | 5056211853411                                           |                                      |  |  |  |
| <b>Product Detai</b> | ls                                                      |                                      |  |  |  |
| Country of Origin    | n: C                                                    | hina                                 |  |  |  |
| Fitting Instruction  |                                                         | 0                                    |  |  |  |
| Certification:       | CE: No W                                                | RAS: N/A WRAS No: N/A                |  |  |  |
| Product Material     | : Vi                                                    | treous China                         |  |  |  |
| Fixing Supplied:     | N                                                       | 0                                    |  |  |  |
| 1 ixing supplied.    |                                                         | <u> </u>                             |  |  |  |
| D/D: J-4             | Torre Ctailer Net Appli                                 | inchia I I I C ( Not A collection    |  |  |  |
| Pans/Bidets:         | Trap Style: Not Appl                                    | icable Includes Seat: Not Applicable |  |  |  |
|                      | G . T                                                   |                                      |  |  |  |
| Seats:               | Seat Type: Not Appli                                    |                                      |  |  |  |
|                      | Function: Not Applicable Hinge Type: Not Applicable     |                                      |  |  |  |
|                      | Hinge Material: Not A                                   | Applicable                           |  |  |  |
|                      |                                                         |                                      |  |  |  |
| Cisterns:            | Operating Type: Not Applicable Fittings: Not Applicable |                                      |  |  |  |
|                      | Lever Type: Not Applicable                              |                                      |  |  |  |
|                      |                                                         |                                      |  |  |  |
|                      |                                                         |                                      |  |  |  |
| Basins:              | Tap Hole: One Tapho                                     |                                      |  |  |  |
|                      | Template: Not Requi                                     | red Waste Type Req: Slotted          |  |  |  |
|                      | Overflow Inc: Yes Overflow Cover: Yes                   |                                      |  |  |  |
|                      | Inner Bowl Depth (mm): 125mm                            |                                      |  |  |  |