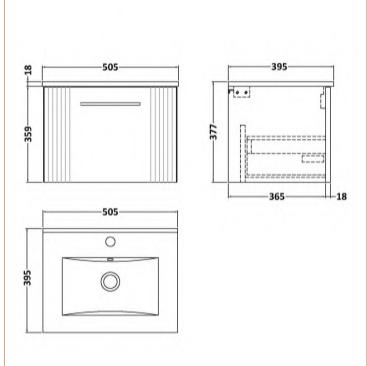

## **Packaging Details**

Barcode: 5056462674926

Sales Code: FLT191 Description: 500 W/H Single Drawer Unit

| 359                            |  |  |
|--------------------------------|--|--|
| 500                            |  |  |
| 383                            |  |  |
| 12                             |  |  |
|                                |  |  |
| 380                            |  |  |
| 520                            |  |  |
| 405                            |  |  |
| 12.5                           |  |  |
|                                |  |  |
| Brown Cardboard Box - Printed  |  |  |
| 0                              |  |  |
| 0 x 0                          |  |  |
| Not Applicable                 |  |  |
| 0                              |  |  |
| applicable)                    |  |  |
| **                             |  |  |
|                                |  |  |
|                                |  |  |
|                                |  |  |
| 5056462655321                  |  |  |
|                                |  |  |
| China                          |  |  |
| No                             |  |  |
|                                |  |  |
| Yes                            |  |  |
| Satin White                    |  |  |
| Cam & Wood Dowel               |  |  |
| Rigid                          |  |  |
| MFC Painted Gloss              |  |  |
| Mdf Painted Gloss              |  |  |
| 16                             |  |  |
| 18                             |  |  |
| Yes                            |  |  |
| 80mm High Metal S/C Inc Galler |  |  |
| 0                              |  |  |
| Not Applicable                 |  |  |
| No                             |  |  |
| No, Not Required               |  |  |
| Yes                            |  |  |
| Modern                         |  |  |
| Yes                            |  |  |
| Yes, Supplied                  |  |  |
|                                |  |  |