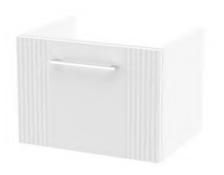

## **Packaging Details**

Barcode: 5056462674926

Sales Code: FLT191 Description: 500 W/H Single Drawer Unit

| 359                            |  |  |
|--------------------------------|--|--|
| 500                            |  |  |
| 383                            |  |  |
| 12                             |  |  |
|                                |  |  |
| 380                            |  |  |
| 520                            |  |  |
| 405                            |  |  |
| 12.5                           |  |  |
|                                |  |  |
| Brown Cardboard Box - Printed  |  |  |
| 0                              |  |  |
| 0 x 0                          |  |  |
| Not Applicable                 |  |  |
| 0                              |  |  |
| applicable)                    |  |  |
| **                             |  |  |
|                                |  |  |
|                                |  |  |
|                                |  |  |
| 5056462655321                  |  |  |
|                                |  |  |
| China                          |  |  |
| No                             |  |  |
|                                |  |  |
| Yes                            |  |  |
| Satin White                    |  |  |
| Cam & Wood Dowel               |  |  |
| Rigid                          |  |  |
| MFC Painted Gloss              |  |  |
| Mdf Painted Gloss              |  |  |
| 16                             |  |  |
| 18                             |  |  |
| Yes                            |  |  |
| 80mm High Metal S/C Inc Galler |  |  |
| 0                              |  |  |
| Not Applicable                 |  |  |
| No                             |  |  |
| No, Not Required               |  |  |
| Yes                            |  |  |
| Modern                         |  |  |
| Yes                            |  |  |
| Yes, Supplied                  |  |  |
|                                |  |  |