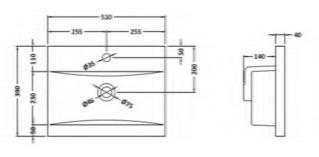

510

Product Dimensions
Height (mm):

Width (mm):

**Seats:** 

**Cisterns:** 

**Basins:** 

Sales Code: NVM032 Description: 500 Thin Edged Basin 1Th

| <b>Product Dime</b>  | nsions                                                  |                                      |  |  |  |
|----------------------|---------------------------------------------------------|--------------------------------------|--|--|--|
| Height (mm):         | 1                                                       | 170                                  |  |  |  |
| Width (mm):          | 5:                                                      | 10                                   |  |  |  |
| Depth (mm):          | 39                                                      | 95                                   |  |  |  |
| Nett Weight (kg)     | : 9.                                                    | 5                                    |  |  |  |
| Packaging Dir        | nensions                                                |                                      |  |  |  |
| Height (mm):         | 19                                                      | 90                                   |  |  |  |
| Width (mm):          | 5:                                                      | 30                                   |  |  |  |
| Depth (mm):          | 4:                                                      | 15                                   |  |  |  |
| Gross Weight (kg     | g): 10                                                  | 0                                    |  |  |  |
| Packaging Da         | ta                                                      |                                      |  |  |  |
| Box Colour:          | В                                                       | rown Cardboard Box - Printed         |  |  |  |
| Box Qty:             | 1                                                       |                                      |  |  |  |
| Label Size:          | 1                                                       | 00 x 50                              |  |  |  |
| Label Colour:        | W                                                       | White Label                          |  |  |  |
| Label Qty:           | 2                                                       |                                      |  |  |  |
| Outer Box Dir        | nensions (If Applic                                     | able)                                |  |  |  |
| Height (mm):         | \ 11                                                    |                                      |  |  |  |
| Width (mm):          |                                                         |                                      |  |  |  |
| Depth (mm):          |                                                         |                                      |  |  |  |
| Gross Weight (kg     | g):                                                     |                                      |  |  |  |
| Barcode:             | 5056211853411                                           |                                      |  |  |  |
| <b>Product Detai</b> | ls                                                      |                                      |  |  |  |
| Country of Origin    | n: C                                                    | hina                                 |  |  |  |
| Fitting Instruction  |                                                         | 0                                    |  |  |  |
| Certification:       | CE: No W                                                | RAS: N/A WRAS No: N/A                |  |  |  |
| Product Material     | : Vi                                                    | treous China                         |  |  |  |
| Fixing Supplied:     | N                                                       | 0                                    |  |  |  |
| 1 ixing supplied.    |                                                         | <u> </u>                             |  |  |  |
| D/D: J-4             | Torre Ctailer Net Appli                                 | inchia I I I C ( Not A collection    |  |  |  |
| Pans/Bidets:         | Trap Style: Not Appl                                    | icable Includes Seat: Not Applicable |  |  |  |
|                      | G . T                                                   |                                      |  |  |  |
| Seats:               | Seat Type: Not Appli                                    |                                      |  |  |  |
|                      | Function: Not Applicable Hinge Type: Not Applicable     |                                      |  |  |  |
|                      | Hinge Material: Not A                                   | Applicable                           |  |  |  |
|                      |                                                         |                                      |  |  |  |
| Cisterns:            | Operating Type: Not Applicable Fittings: Not Applicable |                                      |  |  |  |
|                      | Lever Type: Not Applicable                              |                                      |  |  |  |
|                      |                                                         |                                      |  |  |  |
|                      |                                                         |                                      |  |  |  |
| Basins:              | Tap Hole: One Tapho                                     |                                      |  |  |  |
|                      | Template: Not Requi                                     | red Waste Type Req: Slotted          |  |  |  |
|                      | Overflow Inc: Yes Overflow Cover: Yes                   |                                      |  |  |  |
|                      | Inner Bowl Depth (mm): 125mm                            |                                      |  |  |  |