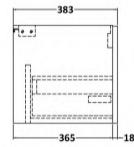

## **Packaging Details**

Barcode: 5056462674926

Sales Code: FLT191 Description: 500 W/H Single Drawer Unit

| 359                            |  |  |
|--------------------------------|--|--|
| 500                            |  |  |
| 383                            |  |  |
| 12                             |  |  |
|                                |  |  |
| 380                            |  |  |
| 520                            |  |  |
| 405                            |  |  |
| 12.5                           |  |  |
|                                |  |  |
| Brown Cardboard Box - Printed  |  |  |
| 0                              |  |  |
| 0 x 0                          |  |  |
| Not Applicable                 |  |  |
| 0                              |  |  |
| applicable)                    |  |  |
| **                             |  |  |
|                                |  |  |
|                                |  |  |
|                                |  |  |
| 5056462655321                  |  |  |
|                                |  |  |
| China                          |  |  |
| No                             |  |  |
|                                |  |  |
| Yes                            |  |  |
| Satin White                    |  |  |
| Cam & Wood Dowel               |  |  |
| Rigid                          |  |  |
| MFC Painted Gloss              |  |  |
| Mdf Painted Gloss              |  |  |
| 16                             |  |  |
| 18                             |  |  |
| Yes                            |  |  |
| 80mm High Metal S/C Inc Galler |  |  |
| 0                              |  |  |
| Not Applicable                 |  |  |
| No                             |  |  |
| No, Not Required               |  |  |
| Yes                            |  |  |
| Modern                         |  |  |
| Yes                            |  |  |
| Yes, Supplied                  |  |  |
|                                |  |  |