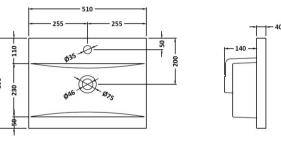

Sales Code: NVM012 **Description:** 500 Mid-Edged Basin 1 Th

| Product Dimer         | nsions                                                                             |  |  |
|-----------------------|------------------------------------------------------------------------------------|--|--|
| Height (mm):          | 180                                                                                |  |  |
| Width (mm):           | 510                                                                                |  |  |
| Depth (mm):           | 390                                                                                |  |  |
| Nett Weight (kg):     | 10.54                                                                              |  |  |
| Packaging Din         | nensions                                                                           |  |  |
| Height (mm):          | 210                                                                                |  |  |
| Width (mm):           | 410                                                                                |  |  |
| Depth (mm):           | 530                                                                                |  |  |
| Gross Weight (kg      | ): 10.54                                                                           |  |  |
| Packaging Dat         | a                                                                                  |  |  |
| Box Colour:           | Brown Cardboard Box - Printed                                                      |  |  |
| Box Qty:              | 1                                                                                  |  |  |
| Label Size:           | 100 x 50                                                                           |  |  |
| Label Colour:         | White Label                                                                        |  |  |
| Label Qty:            | 2                                                                                  |  |  |
| Outer Box Din         | nensions (If Applicable)                                                           |  |  |
| Height (mm):          |                                                                                    |  |  |
| Width (mm):           |                                                                                    |  |  |
| Depth (mm):           |                                                                                    |  |  |
| Gross Weight (kg      | ):                                                                                 |  |  |
| Barcode:              | 5055369043446                                                                      |  |  |
| <b>Product Detail</b> | s                                                                                  |  |  |
| Country of Origin     | ı: China                                                                           |  |  |
| Fitting Instruction   | ı: No                                                                              |  |  |
| Certification:        | CE: No WRAS: N/A WRAS No: N/A                                                      |  |  |
| Product Material:     | Vitreous China                                                                     |  |  |
| Fixing Supplied:      | No                                                                                 |  |  |
|                       |                                                                                    |  |  |
| Pans/Bidets:          | Trap Style: Not Applicable Includes Seat: Not Applicable                           |  |  |
| Seats:                | Seat Type: Not Applicable Material: Not Applicable                                 |  |  |
|                       | Function: Not Applicable Hinge Type: Not Applicable                                |  |  |
|                       | Hinge Material: Not Applicable                                                     |  |  |
|                       | · · · · · · · · · · · · · · · · · · ·                                              |  |  |
| Cisterns:             | Operating Type: Not Applicable Fittings: Not Applicable Lever Type: Not Applicable |  |  |
|                       |                                                                                    |  |  |
|                       |                                                                                    |  |  |
| Basins:               | Tap Hole: One Taphole Chain Stay Hole: No                                          |  |  |
|                       | Template: Not Required Waste Type Reg: Slotted                                     |  |  |
|                       |                                                                                    |  |  |