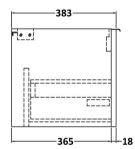

## **Packaging Details**

Barcode: 5056462677224

Sales Code: FLU191 Description: 500 W/H Single Drawer Unit

| <b>Product Dimensions</b>  |                                |  |
|----------------------------|--------------------------------|--|
| Height (mm):               | 359                            |  |
| Width (mm):                | 500                            |  |
| Depth (mm):                | 383                            |  |
| Nett Weight (kg):          | 12                             |  |
| Packaging Dimensions       |                                |  |
| Height (mm):               | 380                            |  |
| Width (mm):                | 520                            |  |
| Depth (mm):                | 405                            |  |
| Gross Weight (kg):         | 12.5                           |  |
| Packaging Data             |                                |  |
| Box Colour:                | Brown Cardboard Box - Printed  |  |
| Box Qty:                   | 0                              |  |
| Label Size:                | 0 x 0                          |  |
| Label Colour:              | Not Applicable                 |  |
| Label Qty:                 | 0                              |  |
| Outer Box Dimensions (If A | Applicable)                    |  |
| Height (mm):               |                                |  |
| Width (mm):                |                                |  |
| Depth (mm):                |                                |  |
| Gross Weight (kg):         |                                |  |
| Barcode:                   | 5056462654546                  |  |
| Product Details            |                                |  |
| Country of Origin:         | China                          |  |
| Fitting Instruction:       | No                             |  |
| CE Certification:          |                                |  |
| FSC Certified Materials:   | Yes                            |  |
| Colour:                    | Satin White                    |  |
| Construction Method:       | Cam & Wood Dowel               |  |
| Construction Type:         | Rigid                          |  |
| Cabinet Finish:            | MFC Painted Gloss              |  |
| Fascia Finish:             | Mdf Painted Gloss              |  |
| Cabinet Thickness (mm):    | 16                             |  |
| Fascia Thickness (mm):     | 18                             |  |
| Drawer Included:           | Yes                            |  |
| Drawer Type:               | 80mm High Metal S/C Inc Galler |  |
| No of Shelves:             | 0                              |  |
| Hinge Type:                | Not Applicable                 |  |
| Hinge Included:            | No                             |  |
| Adjustable Legs:           | No, Not Required               |  |
| Fixings Included:          | Yes                            |  |
| Handle Style:              | Modern                         |  |
| Waste Shroud:              | Yes                            |  |
| Handle Included:           | Yes, Supplied                  |  |
| Handle Type:               | D-Shape                        |  |
|                            |                                |  |