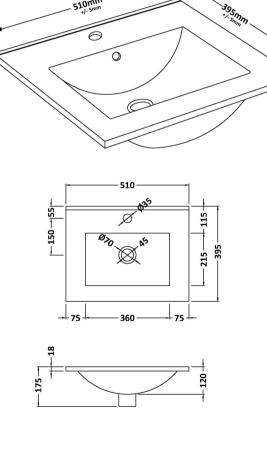

Inner Bowl Depth (mm): 125mm

Sales Code: NVM032 Description: 500 Thin Edged Basin 1Th

| Product Dime         | ensions                                                  |  |  |  |
|----------------------|----------------------------------------------------------|--|--|--|
| Height (mm):         | 170                                                      |  |  |  |
| Width (mm):          | 510                                                      |  |  |  |
| Depth (mm):          | 395                                                      |  |  |  |
| Nett Weight (kg)     |                                                          |  |  |  |
| Packaging Di         |                                                          |  |  |  |
| Height (mm):         | 190                                                      |  |  |  |
| Width (mm):          | 530                                                      |  |  |  |
| Depth (mm):          | 415                                                      |  |  |  |
| Gross Weight (k      |                                                          |  |  |  |
| Packaging Da         | -                                                        |  |  |  |
|                      | Brown Cardboard Box - Printed                            |  |  |  |
| Box Colour: Box Oty: | 1                                                        |  |  |  |
| Label Size:          | 100 x 50                                                 |  |  |  |
| Label Colour:        | White Label                                              |  |  |  |
| Label Qty:           | 2                                                        |  |  |  |
|                      | mensions (If Applicable)                                 |  |  |  |
| Height (mm):         | mensions (11 Applicable)                                 |  |  |  |
| Width (mm):          |                                                          |  |  |  |
| Depth (mm):          |                                                          |  |  |  |
| Gross Weight (k      | a).                                                      |  |  |  |
| Barcode:             | 5056211853411                                            |  |  |  |
| Product Deta         |                                                          |  |  |  |
| Country of Origi     |                                                          |  |  |  |
| Fitting Instruction  |                                                          |  |  |  |
| Certification:       | CE: NO WRAS: N/A WRAS No: N/A                            |  |  |  |
| Product Material     |                                                          |  |  |  |
|                      |                                                          |  |  |  |
| Fixing Supplied:     | : No                                                     |  |  |  |
| Pans/Bidets:         | Trap Style: Not Applicable Includes Seat: Not Applicable |  |  |  |
| Seats:               | Seat Type: Not Applicable Material: Not Applicable       |  |  |  |
|                      | Function: Not Applicable Hinge Type: Not Applicable      |  |  |  |
|                      | Hinge Material: Not Applicable                           |  |  |  |
| Cisterns:            | Operating Type: Not Applicable Fittings: Not Applicable  |  |  |  |
| Cisterns:            | Lever Type: Not Applicable  Lever Type: Not Applicable   |  |  |  |
|                      | сечеттуре. могирупсавте                                  |  |  |  |
| Basins:              | Tap Hole: One Taphole Chain Stay Hole: No                |  |  |  |
|                      | Template: Not Required Waste Type Req: Slotted           |  |  |  |
|                      | Overflow Inc: Yes Overflow Cover: Yes                    |  |  |  |
|                      | Inner Bowl Depth (mm): 125mm                             |  |  |  |