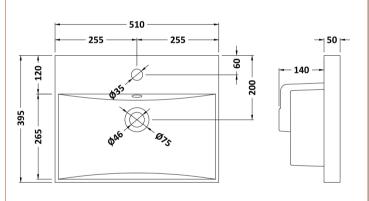

Inner Bowl Depth (mm): 125mm

Sales Code: NVM032 Description: 500 Thin Edged Basin 1Th

| Product Dime         | ensions                                                  |  |  |  |
|----------------------|----------------------------------------------------------|--|--|--|
| Height (mm):         | 170                                                      |  |  |  |
| Width (mm):          | 510                                                      |  |  |  |
| Depth (mm):          | 395                                                      |  |  |  |
| Nett Weight (kg)     |                                                          |  |  |  |
| Packaging Di         |                                                          |  |  |  |
| Height (mm):         | 190                                                      |  |  |  |
| Width (mm):          | 530                                                      |  |  |  |
| Depth (mm):          | 415                                                      |  |  |  |
| Gross Weight (k      |                                                          |  |  |  |
| Packaging Da         | -                                                        |  |  |  |
|                      | Brown Cardboard Box - Printed                            |  |  |  |
| Box Colour: Box Oty: | 1                                                        |  |  |  |
| Label Size:          | 100 x 50                                                 |  |  |  |
| Label Colour:        | White Label                                              |  |  |  |
| Label Qty:           | 2                                                        |  |  |  |
|                      | mensions (If Applicable)                                 |  |  |  |
| Height (mm):         | mensions (11 Applicable)                                 |  |  |  |
| Width (mm):          |                                                          |  |  |  |
| Depth (mm):          |                                                          |  |  |  |
| Gross Weight (k      | a).                                                      |  |  |  |
| Barcode:             | 5056211853411                                            |  |  |  |
| Product Deta         |                                                          |  |  |  |
| Country of Origi     |                                                          |  |  |  |
| Fitting Instruction  |                                                          |  |  |  |
| Certification:       | CE: NO WRAS: N/A WRAS No: N/A                            |  |  |  |
| Product Material     |                                                          |  |  |  |
|                      |                                                          |  |  |  |
| Fixing Supplied:     | : No                                                     |  |  |  |
| Pans/Bidets:         | Trap Style: Not Applicable Includes Seat: Not Applicable |  |  |  |
| Seats:               | Seat Type: Not Applicable Material: Not Applicable       |  |  |  |
|                      | Function: Not Applicable Hinge Type: Not Applicable      |  |  |  |
|                      | Hinge Material: Not Applicable                           |  |  |  |
| Cisterns:            | Operating Type: Not Applicable Fittings: Not Applicable  |  |  |  |
| Cisterns:            | Lever Type: Not Applicable  Lever Type: Not Applicable   |  |  |  |
|                      | сечеттуре. могирупсавте                                  |  |  |  |
| Basins:              | Tap Hole: One Taphole Chain Stay Hole: No                |  |  |  |
|                      | Template: Not Required Waste Type Req: Slotted           |  |  |  |
|                      | Overflow Inc: Yes Overflow Cover: Yes                    |  |  |  |
|                      | Inner Bowl Depth (mm): 125mm                             |  |  |  |