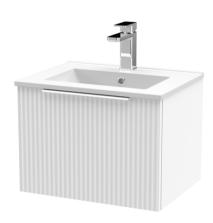

## ROXOR

Sales Code: DFF191B Description: 500 W/H Single Drawer Vanity & Basin 2

## **Packaging Details**

Barcode: 5056462677224

Sales Code: FLU191 Description: 500 W/H Single Drawer Unit

| <b>Product Dimensions</b>  |                                |  |
|----------------------------|--------------------------------|--|
| Height (mm):               | 359                            |  |
| Width (mm):                | 500                            |  |
| Depth (mm):                | 383                            |  |
| Nett Weight (kg):          | 12                             |  |
| Packaging Dimensions       |                                |  |
| Height (mm):               | 380                            |  |
| Width (mm):                | 520                            |  |
| Depth (mm):                | 405                            |  |
| Gross Weight (kg):         | 12.5                           |  |
| Packaging Data             |                                |  |
| Box Colour:                | Brown Cardboard Box - Printed  |  |
| Box Qty:                   | 0                              |  |
| Label Size:                | 0 x 0                          |  |
| Label Colour:              | Not Applicable                 |  |
| Label Qty:                 | 0                              |  |
| Outer Box Dimensions (If A | Applicable)                    |  |
| Height (mm):               |                                |  |
| Width (mm):                |                                |  |
| Depth (mm):                |                                |  |
| Gross Weight (kg):         |                                |  |
| Barcode:                   | 5056462654546                  |  |
| Product Details            |                                |  |
| Country of Origin:         | China                          |  |
| Fitting Instruction:       | No                             |  |
| CE Certification:          |                                |  |
| FSC Certified Materials:   | Yes                            |  |
| Colour:                    | Satin White                    |  |
| Construction Method:       | Cam & Wood Dowel               |  |
| Construction Type:         | Rigid                          |  |
| Cabinet Finish:            | MFC Painted Gloss              |  |
| Fascia Finish:             | Mdf Painted Gloss              |  |
| Cabinet Thickness (mm):    | 16                             |  |
| Fascia Thickness (mm):     | 18                             |  |
| Drawer Included:           | Yes                            |  |
| Drawer Type:               | 80mm High Metal S/C Inc Galler |  |
| No of Shelves:             | 0                              |  |
| Hinge Type:                | Not Applicable                 |  |
| Hinge Included:            | No                             |  |
| Adjustable Legs:           | No, Not Required               |  |
| Fixings Included:          | Yes                            |  |
| Handle Style:              | Modern                         |  |
| Waste Shroud:              | Yes                            |  |
| Handle Included:           | Yes, Supplied                  |  |
| Handle Type:               | D-Shape                        |  |
|                            |                                |  |