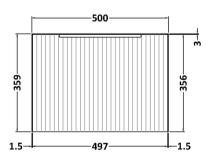

## **Packaging Details**

Barcode: 5056462677224

Sales Code: FLU191 Description: 500 W/H Single Drawer Unit

| <b>Product Dimensions</b>  |                                |  |
|----------------------------|--------------------------------|--|
| Height (mm):               | 359                            |  |
| Width (mm):                | 500                            |  |
| Depth (mm):                | 383                            |  |
| Nett Weight (kg):          | 12                             |  |
| Packaging Dimensions       |                                |  |
| Height (mm):               | 380                            |  |
| Width (mm):                | 520                            |  |
| Depth (mm):                | 405                            |  |
| Gross Weight (kg):         | 12.5                           |  |
| Packaging Data             |                                |  |
| Box Colour:                | Brown Cardboard Box - Printed  |  |
| Box Qty:                   | 0                              |  |
| Label Size:                | 0 x 0                          |  |
| Label Colour:              | Not Applicable                 |  |
| Label Qty:                 | 0                              |  |
| Outer Box Dimensions (If A | Applicable)                    |  |
| Height (mm):               |                                |  |
| Width (mm):                |                                |  |
| Depth (mm):                |                                |  |
| Gross Weight (kg):         |                                |  |
| Barcode:                   | 5056462654546                  |  |
| Product Details            |                                |  |
| Country of Origin:         | China                          |  |
| Fitting Instruction:       | No                             |  |
| CE Certification:          |                                |  |
| FSC Certified Materials:   | Yes                            |  |
| Colour:                    | Satin White                    |  |
| Construction Method:       | Cam & Wood Dowel               |  |
| Construction Type:         | Rigid                          |  |
| Cabinet Finish:            | MFC Painted Gloss              |  |
| Fascia Finish:             | Mdf Painted Gloss              |  |
| Cabinet Thickness (mm):    | 16                             |  |
| Fascia Thickness (mm):     | 18                             |  |
| Drawer Included:           | Yes                            |  |
| Drawer Type:               | 80mm High Metal S/C Inc Galler |  |
| No of Shelves:             | 0                              |  |
| Hinge Type:                | Not Applicable                 |  |
| Hinge Included:            | No                             |  |
| Adjustable Legs:           | No, Not Required               |  |
| Fixings Included:          | Yes                            |  |
| Handle Style:              | Modern                         |  |
| Waste Shroud:              | Yes                            |  |
| Handle Included:           | Yes, Supplied                  |  |
| Handle Type:               | D-Shape                        |  |
|                            |                                |  |