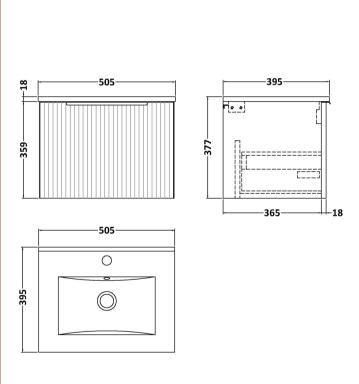

## **Packaging Details**

Barcode: 5056462677224

Sales Code: FLU191 Description: 500 W/H Single Drawer Unit

| <b>Product Dimensions</b>  |                                |  |
|----------------------------|--------------------------------|--|
| Height (mm):               | 359                            |  |
| Width (mm):                | 500                            |  |
| Depth (mm):                | 383                            |  |
| Nett Weight (kg):          | 12                             |  |
| Packaging Dimensions       |                                |  |
| Height (mm):               | 380                            |  |
| Width (mm):                | 520                            |  |
| Depth (mm):                | 405                            |  |
| Gross Weight (kg):         | 12.5                           |  |
| Packaging Data             |                                |  |
| Box Colour:                | Brown Cardboard Box - Printed  |  |
| Box Qty:                   | 0                              |  |
| Label Size:                | 0 x 0                          |  |
| Label Colour:              | Not Applicable                 |  |
| Label Qty:                 | 0                              |  |
| Outer Box Dimensions (If A | Applicable)                    |  |
| Height (mm):               |                                |  |
| Width (mm):                |                                |  |
| Depth (mm):                |                                |  |
| Gross Weight (kg):         |                                |  |
| Barcode:                   | 5056462654546                  |  |
| Product Details            |                                |  |
| Country of Origin:         | China                          |  |
| Fitting Instruction:       | No                             |  |
| CE Certification:          |                                |  |
| FSC Certified Materials:   | Yes                            |  |
| Colour:                    | Satin White                    |  |
| Construction Method:       | Cam & Wood Dowel               |  |
| Construction Type:         | Rigid                          |  |
| Cabinet Finish:            | MFC Painted Gloss              |  |
| Fascia Finish:             | Mdf Painted Gloss              |  |
| Cabinet Thickness (mm):    | 16                             |  |
| Fascia Thickness (mm):     | 18                             |  |
| Drawer Included:           | Yes                            |  |
| Drawer Type:               | 80mm High Metal S/C Inc Galler |  |
| No of Shelves:             | 0                              |  |
| Hinge Type:                | Not Applicable                 |  |
| Hinge Included:            | No                             |  |
| Adjustable Legs:           | No, Not Required               |  |
| Fixings Included:          | Yes                            |  |
| Handle Style:              | Modern                         |  |
| Waste Shroud:              | Yes                            |  |
| Handle Included:           | Yes, Supplied                  |  |
| Handle Type:               | D-Shape                        |  |
|                            |                                |  |

Sales Code: NVM001 **Description:** 500mm Minimalist Basin 1Th

| Product Dime          | ncione                                                                             |                  |                               |  |
|-----------------------|------------------------------------------------------------------------------------|------------------|-------------------------------|--|
|                       | 11310113                                                                           | 170              |                               |  |
| Height (mm):          |                                                                                    | 170              |                               |  |
| Width (mm):           |                                                                                    | 500              |                               |  |
| Depth (mm):           |                                                                                    | 390              |                               |  |
| Nett Weight (kg):     |                                                                                    | 9                |                               |  |
| Packaging Din         | nensions                                                                           |                  |                               |  |
| Height (mm):          |                                                                                    | 400              |                               |  |
| Width (mm):           |                                                                                    | 520              |                               |  |
| Depth (mm):           |                                                                                    | 200              |                               |  |
| Gross Weight (kg      | <u>;):</u>                                                                         | 9                |                               |  |
| <b>Packaging Dat</b>  | ta                                                                                 |                  |                               |  |
| Box Colour:           |                                                                                    | Brown Card       | dboard Box                    |  |
| Box Qty:              |                                                                                    | 1                |                               |  |
| Label Size:           |                                                                                    | 105 x 50         |                               |  |
| Label Colour:         |                                                                                    | White Labe       | ·l                            |  |
| Label Qty:            |                                                                                    | 1                |                               |  |
| <b>Outer Box Din</b>  | nensions (If App                                                                   | olicable)        |                               |  |
| Height (mm):          |                                                                                    |                  |                               |  |
| Width (mm):           |                                                                                    |                  |                               |  |
| Depth (mm):           |                                                                                    |                  |                               |  |
| Gross Weight (kg      | g):                                                                                |                  |                               |  |
| Barcode:              |                                                                                    | 5055275828       | 3670                          |  |
| <b>Product Detail</b> | ls                                                                                 |                  |                               |  |
| Country of Origin     | 1:                                                                                 | China            |                               |  |
| Fitting Instruction   |                                                                                    | No               |                               |  |
| Certification:        | CE:                                                                                | WRAS:            | WRAS No:                      |  |
| Product Material:     |                                                                                    | Vitreous Ch      | ina                           |  |
| Fixing Supplied:      |                                                                                    | No               |                               |  |
| 1 ixing Supplied.     |                                                                                    |                  |                               |  |
| Pans/Bidets:          | Trap Style: Not A                                                                  | pplicable        | Includes Seat: Not Applicable |  |
| Seats:                | Seat Type: Not A                                                                   | pplicable        | Material: Not Applicable      |  |
|                       |                                                                                    | ıcluded          | Hinge Type: Not Relevant      |  |
|                       | Hinge Material: N                                                                  | lot Applicable   | 1                             |  |
|                       |                                                                                    |                  |                               |  |
| Cisterns:             | Operating Type:                                                                    | Not Applicabl    | e Fittings: None Included     |  |
| Cisterns.             | Operating Type: Not Applicable Fittings: None Included  Lever Type: Not Applicable |                  |                               |  |
|                       | Level Type. Not.                                                                   | Аррисавие        |                               |  |
| Basins:               | Tap Hole: One Ta                                                                   | aphole           | Chain Stay Hole: No           |  |
|                       | Template: Not Re                                                                   |                  | Waste Type Reg: Slotted       |  |
|                       | Overflow Inc: Yes                                                                  |                  | Overflow Cover: Yes           |  |
|                       | Inner Bowl Depth                                                                   |                  | O TELLION COTTELL TOO         |  |
|                       | miler Bowl Deptil                                                                  | (11111). 120[[1] |                               |  |