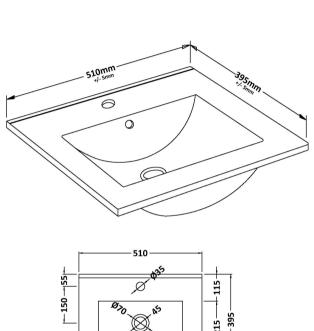

Sales Code: NVM012 **Description:** 500 Mid-Edged Basin 1 Th

| Product Dimer         | nsions                                                                             |  |  |
|-----------------------|------------------------------------------------------------------------------------|--|--|
| Height (mm):          | 180                                                                                |  |  |
| Width (mm):           | 510                                                                                |  |  |
| Depth (mm):           | 390                                                                                |  |  |
| Nett Weight (kg):     | 10.54                                                                              |  |  |
| Packaging Din         | nensions                                                                           |  |  |
| Height (mm):          | 210                                                                                |  |  |
| Width (mm):           | 410                                                                                |  |  |
| Depth (mm):           | 530                                                                                |  |  |
| Gross Weight (kg      | ): 10.54                                                                           |  |  |
| Packaging Dat         | a                                                                                  |  |  |
| Box Colour:           | Brown Cardboard Box - Printed                                                      |  |  |
| Box Qty:              | 1                                                                                  |  |  |
| Label Size:           | 100 x 50                                                                           |  |  |
| Label Colour:         | White Label                                                                        |  |  |
| Label Qty:            | 2                                                                                  |  |  |
| Outer Box Din         | nensions (If Applicable)                                                           |  |  |
| Height (mm):          |                                                                                    |  |  |
| Width (mm):           |                                                                                    |  |  |
| Depth (mm):           |                                                                                    |  |  |
| Gross Weight (kg      | ):                                                                                 |  |  |
| Barcode:              | 5055369043446                                                                      |  |  |
| <b>Product Detail</b> | s                                                                                  |  |  |
| Country of Origin     | ı: China                                                                           |  |  |
| Fitting Instruction   | ı: No                                                                              |  |  |
| Certification:        | CE: No WRAS: N/A WRAS No: N/A                                                      |  |  |
| Product Material:     | Vitreous China                                                                     |  |  |
| Fixing Supplied:      | No                                                                                 |  |  |
|                       |                                                                                    |  |  |
| Pans/Bidets:          | Trap Style: Not Applicable Includes Seat: Not Applicable                           |  |  |
| Seats:                | Seat Type: Not Applicable Material: Not Applicable                                 |  |  |
|                       | Function: Not Applicable Hinge Type: Not Applicable                                |  |  |
|                       | Hinge Material: Not Applicable                                                     |  |  |
|                       | · · · · · · · · · · · · · · · · · · ·                                              |  |  |
| Cisterns:             | Operating Type: Not Applicable Fittings: Not Applicable Lever Type: Not Applicable |  |  |
|                       |                                                                                    |  |  |
|                       |                                                                                    |  |  |
| Basins:               | Tap Hole: One Taphole Chain Stay Hole: No                                          |  |  |
|                       | Template: Not Required Waste Type Reg: Slotted                                     |  |  |
|                       |                                                                                    |  |  |