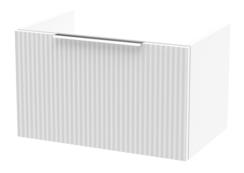

Sales Code: FLU194 Description: 600 W/H Single Drawer Unit

| <b>Product Dimensions</b> |                                |  |  |
|---------------------------|--------------------------------|--|--|
| Height (mm):              | 359                            |  |  |
| Width (mm):               | 600                            |  |  |
| Depth (mm):               | 383                            |  |  |
| Nett Weight (kg):         | 13                             |  |  |
| Packaging Dimensions      |                                |  |  |
| Height (mm):              | 380                            |  |  |
| Width (mm):               | 620                            |  |  |
| Depth (mm):               | 405                            |  |  |
| Gross Weight (kg):        | 13.5                           |  |  |
| Packaging Data            |                                |  |  |
| Box Colour:               | Brown Cardboard Box - Printed  |  |  |
| Box Qty:                  | 0                              |  |  |
| Label Size:               | 0 x 0                          |  |  |
| Label Colour:             | Not Applicable                 |  |  |
| Label Qty:                | 0                              |  |  |
| Outer Box Dimensions (If  | Applicable)                    |  |  |
| Height (mm):              | Tr ···········                 |  |  |
| Width (mm):               |                                |  |  |
| Depth (mm):               |                                |  |  |
| Gross Weight (kg):        |                                |  |  |
| Barcode:                  | 5056462654669                  |  |  |
| Product Details           |                                |  |  |
| Country of Origin:        | China                          |  |  |
| Fitting Instruction:      | No                             |  |  |
| CE Certification:         |                                |  |  |
| FSC Certified Materials:  | Yes                            |  |  |
| Colour:                   | Satin White                    |  |  |
| Construction Method:      | Cam & Wood Dowel               |  |  |
| Construction Type:        | Rigid                          |  |  |
| Cabinet Finish:           | MFC Painted Gloss              |  |  |
| Fascia Finish:            | Mdf Painted Gloss              |  |  |
| Cabinet Thickness (mm):   | 16                             |  |  |
| Fascia Thickness (mm):    | 18                             |  |  |
| Drawer Included:          | Yes                            |  |  |
| Drawer Type:              | 80mm High Metal S/C Inc Galler |  |  |
| No of Shelves:            | 0                              |  |  |
| Hinge Type:               | Not Applicable                 |  |  |
| Hinge Included:           | No                             |  |  |
| Adjustable Legs:          | No, Not Required               |  |  |
| Fixings Included:         | Yes                            |  |  |
| Handle Style:             | Modern                         |  |  |
| Waste Shroud:             | Yes                            |  |  |
| Handle Included:          | Yes, Supplied                  |  |  |
| Handle Type:              | D-Shape                        |  |  |
|                           |                                |  |  |