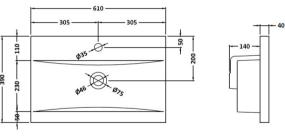

Sales Code: NVM003 Description: Minimalist Basin 600mm

| <b>Product Dime</b>                                                | nsions             |                            |                               |
|--------------------------------------------------------------------|--------------------|----------------------------|-------------------------------|
| Height (mm):                                                       |                    | 170                        |                               |
| Width (mm):                                                        |                    | 600                        |                               |
| Depth (mm):                                                        |                    | 390                        |                               |
| Nett Weight (kg)                                                   | :                  | 10.76                      |                               |
| <b>Packaging Dir</b>                                               | nensions           |                            |                               |
| Height (mm):                                                       |                    | 200                        |                               |
| Width (mm):                                                        |                    | 400                        |                               |
| Depth (mm):                                                        |                    | 620                        |                               |
| Gross Weight (kg                                                   | g):                | 10.76                      |                               |
| Packaging Da                                                       | ta                 |                            |                               |
| Box Colour:                                                        |                    | Brown Card                 | lboard Box - Printed          |
| Box Qty:                                                           |                    | 1                          |                               |
| Label Size:                                                        |                    | 100 x 50                   |                               |
| Label Colour:                                                      |                    | White Label                |                               |
| Label Qty:                                                         |                    | 2                          |                               |
| <b>Outer Box Dir</b>                                               | nensions (If Appl  | icable)                    |                               |
| Height (mm):                                                       |                    |                            |                               |
| Width (mm):                                                        |                    |                            |                               |
| Depth (mm):                                                        |                    |                            |                               |
| Gross Weight (kg                                                   | g):                |                            |                               |
| Barcode:                                                           |                    | 5055146194                 | 4668                          |
| <b>Product Detai</b>                                               | ls                 |                            |                               |
| Country of Origin                                                  | 1:                 | China                      |                               |
| Fitting Instruction                                                | n:                 | No                         |                               |
| Certification:                                                     | CE: No             | WRAS: N/A                  | WRAS No: N/A                  |
| Product Material                                                   |                    | Vitreous Ch                | ina                           |
| Fixing Supplied:                                                   |                    | No                         |                               |
|                                                                    |                    |                            |                               |
| Pans/Bidets:                                                       | Trap Style: Not Ap | nlicable                   | Includes Seat: Not Applicable |
| Talls/Blucts.                                                      | Trap Style. NOCAP  | pricable                   | menues seat. Not Applicable   |
| Seats:                                                             | Seat Type: Not Ap  | nlicable                   | Material: Not Applicable      |
| seats.                                                             |                    | plicable                   | Hinge Type: Not Applicable    |
|                                                                    | Hinge Material: No |                            |                               |
|                                                                    | Timge Material. NO | т Аррисавіе                |                               |
| - C1                                                               | O : T              |                            | 771111                        |
| Cisterns: Operating Type: Not Applicable Fittings: Not Application |                    | e Fittings: Not Applicable |                               |
|                                                                    | Lever Type: Not A  | pplicable                  |                               |
|                                                                    |                    |                            |                               |
| D.                                                                 | T III 0 T          | de el e                    |                               |
| Basins:                                                            | Tap Hole: One Tap  |                            | Chain Stay Hole: No           |
|                                                                    | Template: Not Req  | uired                      | Waste Type Req: Slotted       |
|                                                                    | Overflow Inc: Yes  |                            | Overflow Cover: Yes           |
|                                                                    | Inner Bowl Depth ( | mm): 130mr                 | n                             |
|                                                                    |                    |                            |                               |