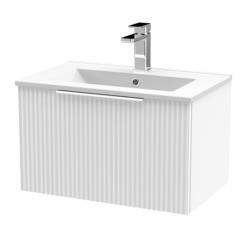

## ROXOR

Sales Code: DFF194B Description: 600 W/H Single Drawer Vanity & Basin 2

| Daa  | اتممنا | na l | Dat | oile |
|------|--------|------|-----|------|
| l ac | Kagi   | ng i | Dei | ails |

Barcode: 5056462677675

Sales Code: FLU194 Description: 600 W/H Single Drawer Unit

| <b>Product Dimensions</b> |                                |  |  |
|---------------------------|--------------------------------|--|--|
| Height (mm):              | 359                            |  |  |
| Width (mm):               | 600                            |  |  |
| Depth (mm):               | 383                            |  |  |
| Nett Weight (kg):         | 13                             |  |  |
| Packaging Dimensions      |                                |  |  |
| Height (mm):              | 380                            |  |  |
| Width (mm):               | 620                            |  |  |
| Depth (mm):               | 405                            |  |  |
| Gross Weight (kg):        | 13.5                           |  |  |
| Packaging Data            |                                |  |  |
| Box Colour:               | Brown Cardboard Box - Printed  |  |  |
| Box Qty:                  | 0                              |  |  |
| Label Size:               | 0 x 0                          |  |  |
| Label Colour:             | Not Applicable                 |  |  |
| Label Qty:                | 0                              |  |  |
| Outer Box Dimensions (If  | Applicable)                    |  |  |
| Height (mm):              | Tr ···········                 |  |  |
| Width (mm):               |                                |  |  |
| Depth (mm):               |                                |  |  |
| Gross Weight (kg):        |                                |  |  |
| Barcode:                  | 5056462654669                  |  |  |
| Product Details           |                                |  |  |
| Country of Origin:        | China                          |  |  |
| Fitting Instruction:      | No                             |  |  |
| CE Certification:         |                                |  |  |
| FSC Certified Materials:  | Yes                            |  |  |
| Colour:                   | Satin White                    |  |  |
| Construction Method:      | Cam & Wood Dowel               |  |  |
| Construction Type:        | Rigid                          |  |  |
| Cabinet Finish:           | MFC Painted Gloss              |  |  |
| Fascia Finish:            | Mdf Painted Gloss              |  |  |
| Cabinet Thickness (mm):   | 16                             |  |  |
| Fascia Thickness (mm):    | 18                             |  |  |
| Drawer Included:          | Yes                            |  |  |
| Drawer Type:              | 80mm High Metal S/C Inc Galler |  |  |
| No of Shelves:            | 0                              |  |  |
| Hinge Type:               | Not Applicable                 |  |  |
| Hinge Included:           | No                             |  |  |
| Adjustable Legs:          | No, Not Required               |  |  |
| Fixings Included:         | Yes                            |  |  |
| Handle Style:             | Modern                         |  |  |
| Waste Shroud:             | Yes                            |  |  |
| Handle Included:          | Yes, Supplied                  |  |  |
| Handle Type:              | D-Shape                        |  |  |
|                           |                                |  |  |

Sales Code: NVM003 Description: Minimalist Basin 600mm

| <b>Product Dime</b>                                                | nsions             |                            |                               |
|--------------------------------------------------------------------|--------------------|----------------------------|-------------------------------|
| Height (mm):                                                       |                    | 170                        |                               |
| Width (mm):                                                        |                    | 600                        |                               |
| Depth (mm):                                                        |                    | 390                        |                               |
| Nett Weight (kg)                                                   | :                  | 10.76                      |                               |
| <b>Packaging Dir</b>                                               | nensions           |                            |                               |
| Height (mm):                                                       |                    | 200                        |                               |
| Width (mm):                                                        |                    | 400                        |                               |
| Depth (mm):                                                        |                    | 620                        |                               |
| Gross Weight (kg                                                   | g):                | 10.76                      |                               |
| Packaging Da                                                       | ta                 |                            |                               |
| Box Colour:                                                        |                    | Brown Card                 | lboard Box - Printed          |
| Box Qty:                                                           |                    | 1                          |                               |
| Label Size:                                                        |                    | 100 x 50                   |                               |
| Label Colour:                                                      |                    | White Label                |                               |
| Label Qty:                                                         |                    | 2                          |                               |
| <b>Outer Box Dir</b>                                               | nensions (If Appl  | icable)                    |                               |
| Height (mm):                                                       |                    |                            |                               |
| Width (mm):                                                        |                    |                            |                               |
| Depth (mm):                                                        |                    |                            |                               |
| Gross Weight (kg                                                   | g):                |                            |                               |
| Barcode:                                                           |                    | 5055146194                 | 4668                          |
| <b>Product Detai</b>                                               | ls                 |                            |                               |
| Country of Origin                                                  | 1:                 | China                      |                               |
| Fitting Instruction                                                | n:                 | No                         |                               |
| Certification:                                                     | CE: No             | WRAS: N/A                  | WRAS No: N/A                  |
| Product Material                                                   |                    | Vitreous Ch                | ina                           |
| Fixing Supplied:                                                   |                    | No                         |                               |
|                                                                    |                    |                            |                               |
| Pans/Bidets:                                                       | Trap Style: Not Ap | nlicable                   | Includes Seat: Not Applicable |
| Talls/Blucts.                                                      | Trap Style. NOCAP  | pricable                   | menues seat. Not Applicable   |
| Seats:                                                             | Seat Type: Not Ap  | nlicable                   | Material: Not Applicable      |
| seats.                                                             |                    | plicable                   | Hinge Type: Not Applicable    |
|                                                                    | Hinge Material: No |                            |                               |
|                                                                    | Timge Material. NO | т Аррисавіе                |                               |
| - C1                                                               | O : T              |                            | 771111                        |
| Cisterns: Operating Type: Not Applicable Fittings: Not Application |                    | e Fittings: Not Applicable |                               |
|                                                                    | Lever Type: Not A  | pplicable                  |                               |
|                                                                    |                    |                            |                               |
| D.                                                                 | T III 0 T          | de el e                    |                               |
| Basins:                                                            | Tap Hole: One Tap  |                            | Chain Stay Hole: No           |
|                                                                    | Template: Not Req  | uired                      | Waste Type Req: Slotted       |
|                                                                    | Overflow Inc: Yes  |                            | Overflow Cover: Yes           |
|                                                                    | Inner Bowl Depth ( | mm): 130mr                 | n                             |
|                                                                    |                    |                            |                               |