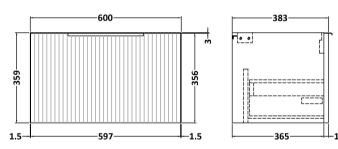

Sales Code: FLU194 Description: 600 W/H Single Drawer Unit

| <b>Product Dimensions</b> |                                |  |  |
|---------------------------|--------------------------------|--|--|
| Height (mm):              | 359                            |  |  |
| Width (mm):               | 600                            |  |  |
| Depth (mm):               | 383                            |  |  |
| Nett Weight (kg):         | 13                             |  |  |
| Packaging Dimensions      |                                |  |  |
| Height (mm):              | 380                            |  |  |
| Width (mm):               | 620                            |  |  |
| Depth (mm):               | 405                            |  |  |
| Gross Weight (kg):        | 13.5                           |  |  |
| Packaging Data            |                                |  |  |
| Box Colour:               | Brown Cardboard Box - Printed  |  |  |
| Box Qty:                  | 0                              |  |  |
| Label Size:               | 0 x 0                          |  |  |
| Label Colour:             | Not Applicable                 |  |  |
| Label Qty:                | 0                              |  |  |
| Outer Box Dimensions (If  | Applicable)                    |  |  |
| Height (mm):              | Tr ···········                 |  |  |
| Width (mm):               |                                |  |  |
| Depth (mm):               |                                |  |  |
| Gross Weight (kg):        |                                |  |  |
| Barcode:                  | 5056462654669                  |  |  |
| Product Details           |                                |  |  |
| Country of Origin:        | China                          |  |  |
| Fitting Instruction:      | No                             |  |  |
| CE Certification:         |                                |  |  |
| FSC Certified Materials:  | Yes                            |  |  |
| Colour:                   | Satin White                    |  |  |
| Construction Method:      | Cam & Wood Dowel               |  |  |
| Construction Type:        | Rigid                          |  |  |
| Cabinet Finish:           | MFC Painted Gloss              |  |  |
| Fascia Finish:            | Mdf Painted Gloss              |  |  |
| Cabinet Thickness (mm):   | 16                             |  |  |
| Fascia Thickness (mm):    | 18                             |  |  |
| Drawer Included:          | Yes                            |  |  |
| Drawer Type:              | 80mm High Metal S/C Inc Galler |  |  |
| No of Shelves:            | 0                              |  |  |
| Hinge Type:               | Not Applicable                 |  |  |
| Hinge Included:           | No                             |  |  |
| Adjustable Legs:          | No, Not Required               |  |  |
| Fixings Included:         | Yes                            |  |  |
| Handle Style:             | Modern                         |  |  |
| Waste Shroud:             | Yes                            |  |  |
| Handle Included:          | Yes, Supplied                  |  |  |
| Handle Type:              | D-Shape                        |  |  |
|                           |                                |  |  |