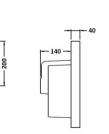

Sales Code: FLU194 Description: 600 W/H Single Drawer Unit

| <b>Product Dimensions</b> |                                |  |  |
|---------------------------|--------------------------------|--|--|
| Height (mm):              | 359                            |  |  |
| Width (mm):               | 600                            |  |  |
| Depth (mm):               | 383                            |  |  |
| Nett Weight (kg):         | 13                             |  |  |
| Packaging Dimensions      |                                |  |  |
| Height (mm):              | 380                            |  |  |
| Width (mm):               | 620                            |  |  |
| Depth (mm):               | 405                            |  |  |
| Gross Weight (kg):        | 13.5                           |  |  |
| Packaging Data            |                                |  |  |
| Box Colour:               | Brown Cardboard Box - Printed  |  |  |
| Box Qty:                  | 0                              |  |  |
| Label Size:               | 0 x 0                          |  |  |
| Label Colour:             | Not Applicable                 |  |  |
| Label Qty:                | 0                              |  |  |
| Outer Box Dimensions (If  | Applicable)                    |  |  |
| Height (mm):              | Tr ···········                 |  |  |
| Width (mm):               |                                |  |  |
| Depth (mm):               |                                |  |  |
| Gross Weight (kg):        |                                |  |  |
| Barcode:                  | 5056462654669                  |  |  |
| Product Details           |                                |  |  |
| Country of Origin:        | China                          |  |  |
| Fitting Instruction:      | No                             |  |  |
| CE Certification:         |                                |  |  |
| FSC Certified Materials:  | Yes                            |  |  |
| Colour:                   | Satin White                    |  |  |
| Construction Method:      | Cam & Wood Dowel               |  |  |
| Construction Type:        | Rigid                          |  |  |
| Cabinet Finish:           | MFC Painted Gloss              |  |  |
| Fascia Finish:            | Mdf Painted Gloss              |  |  |
| Cabinet Thickness (mm):   | 16                             |  |  |
| Fascia Thickness (mm):    | 18                             |  |  |
| Drawer Included:          | Yes                            |  |  |
| Drawer Type:              | 80mm High Metal S/C Inc Galler |  |  |
| No of Shelves:            | 0                              |  |  |
| Hinge Type:               | Not Applicable                 |  |  |
| Hinge Included:           | No                             |  |  |
| Adjustable Legs:          | No, Not Required               |  |  |
| Fixings Included:         | Yes                            |  |  |
| Handle Style:             | Modern                         |  |  |
| Waste Shroud:             | Yes                            |  |  |
| Handle Included:          | Yes, Supplied                  |  |  |
| Handle Type:              | D-Shape                        |  |  |
|                           |                                |  |  |