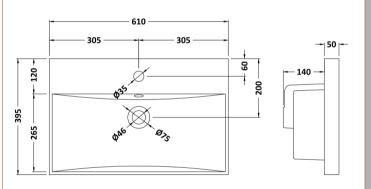

Sales Code: NVM003 Description: Minimalist Basin 600mm

| <b>Product Dime</b>                                                | nsions             |                            |                               |
|--------------------------------------------------------------------|--------------------|----------------------------|-------------------------------|
| Height (mm):                                                       |                    | 170                        |                               |
| Width (mm):                                                        |                    | 600                        |                               |
| Depth (mm):                                                        |                    | 390                        |                               |
| Nett Weight (kg)                                                   | :                  | 10.76                      |                               |
| <b>Packaging Dir</b>                                               | nensions           |                            |                               |
| Height (mm):                                                       |                    | 200                        |                               |
| Width (mm):                                                        |                    | 400                        |                               |
| Depth (mm):                                                        |                    | 620                        |                               |
| Gross Weight (kg                                                   | g):                | 10.76                      |                               |
| Packaging Da                                                       | ta                 |                            |                               |
| Box Colour:                                                        |                    | Brown Card                 | lboard Box - Printed          |
| Box Qty:                                                           |                    | 1                          |                               |
| Label Size:                                                        |                    | 100 x 50                   |                               |
| Label Colour:                                                      |                    | White Label                |                               |
| Label Qty:                                                         |                    | 2                          |                               |
| <b>Outer Box Dir</b>                                               | nensions (If Appl  | icable)                    |                               |
| Height (mm):                                                       |                    |                            |                               |
| Width (mm):                                                        |                    |                            |                               |
| Depth (mm):                                                        |                    |                            |                               |
| Gross Weight (kg                                                   | g):                |                            |                               |
| Barcode:                                                           |                    | 5055146194                 | 4668                          |
| <b>Product Detai</b>                                               | ls                 |                            |                               |
| Country of Origin                                                  | 1:                 | China                      |                               |
| Fitting Instruction                                                | n:                 | No                         |                               |
| Certification:                                                     | CE: No             | WRAS: N/A                  | WRAS No: N/A                  |
| Product Material                                                   |                    | Vitreous Ch                | ina                           |
| Fixing Supplied:                                                   |                    | No                         |                               |
|                                                                    |                    |                            |                               |
| Pans/Bidets:                                                       | Trap Style: Not Ap | nlicable                   | Includes Seat: Not Applicable |
| Talls/Blucts.                                                      | Trap Style. NOCAP  | pricable                   | menues seat. Not Applicable   |
| Seats:                                                             | Seat Type: Not Ap  | nlicable                   | Material: Not Applicable      |
| seats.                                                             |                    | plicable                   | Hinge Type: Not Applicable    |
|                                                                    | Hinge Material: No |                            |                               |
|                                                                    | Timge Material. NO | т Аррисавіе                |                               |
| - C1                                                               | O : T              |                            | 771111                        |
| Cisterns: Operating Type: Not Applicable Fittings: Not Application |                    | e Fittings: Not Applicable |                               |
|                                                                    | Lever Type: Not A  | pplicable                  |                               |
|                                                                    |                    |                            |                               |
| D.                                                                 | T III 0 T          | de el e                    |                               |
| Basins:                                                            | Tap Hole: One Tap  |                            | Chain Stay Hole: No           |
|                                                                    | Template: Not Req  | uired                      | Waste Type Req: Slotted       |
|                                                                    | Overflow Inc: Yes  |                            | Overflow Cover: Yes           |
|                                                                    | Inner Bowl Depth ( | mm): 130mr                 | n                             |
|                                                                    |                    |                            |                               |