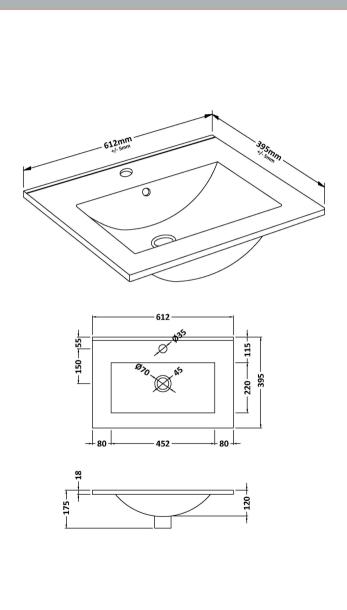

Sales Code: NVM003 Description: Minimalist Basin 600mm

| <b>Product Dime</b>                                                | nsions             |                            |                               |
|--------------------------------------------------------------------|--------------------|----------------------------|-------------------------------|
| Height (mm):                                                       |                    | 170                        |                               |
| Width (mm):                                                        |                    | 600                        |                               |
| Depth (mm):                                                        |                    | 390                        |                               |
| Nett Weight (kg)                                                   | :                  | 10.76                      |                               |
| <b>Packaging Dir</b>                                               | nensions           |                            |                               |
| Height (mm):                                                       |                    | 200                        |                               |
| Width (mm):                                                        |                    | 400                        |                               |
| Depth (mm):                                                        |                    | 620                        |                               |
| Gross Weight (kg                                                   | g):                | 10.76                      |                               |
| Packaging Da                                                       | ta                 |                            |                               |
| Box Colour:                                                        |                    | Brown Card                 | lboard Box - Printed          |
| Box Qty:                                                           |                    | 1                          |                               |
| Label Size:                                                        |                    | 100 x 50                   |                               |
| Label Colour:                                                      |                    | White Label                |                               |
| Label Qty:                                                         |                    | 2                          |                               |
| <b>Outer Box Dir</b>                                               | nensions (If Appl  | icable)                    |                               |
| Height (mm):                                                       |                    |                            |                               |
| Width (mm):                                                        |                    |                            |                               |
| Depth (mm):                                                        |                    |                            |                               |
| Gross Weight (kg                                                   | g):                |                            |                               |
| Barcode:                                                           |                    | 5055146194                 | 4668                          |
| <b>Product Detai</b>                                               | ls                 |                            |                               |
| Country of Origin                                                  | 1:                 | China                      |                               |
| Fitting Instruction                                                | n:                 | No                         |                               |
| Certification:                                                     | CE: No             | WRAS: N/A                  | WRAS No: N/A                  |
| Product Material                                                   |                    | Vitreous Ch                | ina                           |
| Fixing Supplied:                                                   |                    | No                         |                               |
|                                                                    |                    |                            |                               |
| Pans/Bidets:                                                       | Trap Style: Not Ap | nlicable                   | Includes Seat: Not Applicable |
| Talls/Blucts.                                                      | Trap Style. NOCAP  | pricable                   | menues seat. Not Applicable   |
| Seats:                                                             | Seat Type: Not Ap  | nlicable                   | Material: Not Applicable      |
| seats.                                                             |                    | plicable                   | Hinge Type: Not Applicable    |
|                                                                    | Hinge Material: No |                            |                               |
|                                                                    | Timge Material. NO | т Аррисавіе                |                               |
| - C1                                                               | O : T              |                            | 771111                        |
| Cisterns: Operating Type: Not Applicable Fittings: Not Application |                    | e Fittings: Not Applicable |                               |
|                                                                    | Lever Type: Not A  | pplicable                  |                               |
|                                                                    |                    |                            |                               |
| D.                                                                 | T III 0 T          | de el e                    |                               |
| Basins:                                                            | Tap Hole: One Tap  |                            | Chain Stay Hole: No           |
|                                                                    | Template: Not Req  | uired                      | Waste Type Req: Slotted       |
|                                                                    | Overflow Inc: Yes  |                            | Overflow Cover: Yes           |
|                                                                    | Inner Bowl Depth ( | mm): 130mr                 | n                             |
|                                                                    |                    |                            |                               |