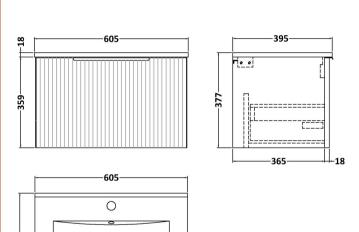

Sales Code: FLU194 Description: 600 W/H Single Drawer Unit

| <b>Product Dimensions</b> |                                |  |  |
|---------------------------|--------------------------------|--|--|
| Height (mm):              | 359                            |  |  |
| Width (mm):               | 600                            |  |  |
| Depth (mm):               | 383                            |  |  |
| Nett Weight (kg):         | 13                             |  |  |
| Packaging Dimensions      |                                |  |  |
| Height (mm):              | 380                            |  |  |
| Width (mm):               | 620                            |  |  |
| Depth (mm):               | 405                            |  |  |
| Gross Weight (kg):        | 13.5                           |  |  |
| Packaging Data            |                                |  |  |
| Box Colour:               | Brown Cardboard Box - Printed  |  |  |
| Box Qty:                  | 0                              |  |  |
| Label Size:               | 0 x 0                          |  |  |
| Label Colour:             | Not Applicable                 |  |  |
| Label Qty:                | 0                              |  |  |
| Outer Box Dimensions (If  | Applicable)                    |  |  |
| Height (mm):              | Tr ···········                 |  |  |
| Width (mm):               |                                |  |  |
| Depth (mm):               |                                |  |  |
| Gross Weight (kg):        |                                |  |  |
| Barcode:                  | 5056462654669                  |  |  |
| Product Details           |                                |  |  |
| Country of Origin:        | China                          |  |  |
| Fitting Instruction:      | No                             |  |  |
| CE Certification:         |                                |  |  |
| FSC Certified Materials:  | Yes                            |  |  |
| Colour:                   | Satin White                    |  |  |
| Construction Method:      | Cam & Wood Dowel               |  |  |
| Construction Type:        | Rigid                          |  |  |
| Cabinet Finish:           | MFC Painted Gloss              |  |  |
| Fascia Finish:            | Mdf Painted Gloss              |  |  |
| Cabinet Thickness (mm):   | 16                             |  |  |
| Fascia Thickness (mm):    | 18                             |  |  |
| Drawer Included:          | Yes                            |  |  |
| Drawer Type:              | 80mm High Metal S/C Inc Galler |  |  |
| No of Shelves:            | 0                              |  |  |
| Hinge Type:               | Not Applicable                 |  |  |
| Hinge Included:           | No                             |  |  |
| Adjustable Legs:          | No, Not Required               |  |  |
| Fixings Included:         | Yes                            |  |  |
| Handle Style:             | Modern                         |  |  |
| Waste Shroud:             | Yes                            |  |  |
| Handle Included:          | Yes, Supplied                  |  |  |
| Handle Type:              | D-Shape                        |  |  |
|                           |                                |  |  |