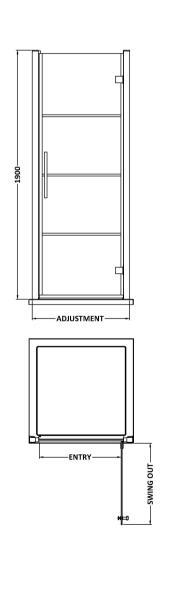

Sales Code: ADHD90-E8 Description: Hinged Shower Door 900mm

| Product Dimensions                   |                               |
|--------------------------------------|-------------------------------|
|                                      |                               |
| Height (mm):                         | 1950                          |
| Width (mm):                          | 890                           |
| Depth (mm):                          | 44                            |
| Nett Weight (kg):                    | 36                            |
| Packaging Dimensions                 |                               |
| Height (mm):                         | 1960                          |
| Width (mm):                          | 930                           |
| Length (mm):                         | 1960                          |
| Gross Weight (kg):                   | 37.8                          |
| Packaging Data                       |                               |
| Box Colour:                          | Brown Cardboard Box - Printed |
| Box Qty:                             | 1                             |
| Label Size:                          | 100 x 50                      |
| Label Colour:                        | Not Applicable                |
| Label Qty:                           | 0                             |
| Outer Box Dimensions (If Applicable) |                               |
| Height (mm):                         |                               |
| Width (mm):                          |                               |
| Depth (mm):                          |                               |
| Length (mm):                         |                               |
| Gross Weight (kg):                   |                               |
| Barcode:                             | 5056462625546                 |
| <b>Product Details</b>               |                               |
| Country of Origin:                   | China                         |
| Fitting Instruction:                 | No                            |
| CE Approval:                         | Yes                           |
| Profile Material:                    | Aluminium                     |
| Profile Finish:                      | Matt Black                    |
| Adjustments (mm):                    | 840mm -900mm                  |
| Entry Width (mm):                    | 720mm                         |
| Swing In Dim (mm):                   | N/A                           |
| Swing Out Dim (mm):                  | 720mm                         |
| Radius (mm):                         | Not Applicable                |
| Glass Thickness (mm):                | 8                             |
| Easy Fit:                            | No                            |
| Easy Clean:                          | No                            |
| Handle Style:                        | Square T Shape Handle         |
| Handle Material:                     | Metal                         |
| Enclosure Design:                    | Semi-Frameless                |
| Wheel Type:                          | Not Applicable                |
| Support Bar Included:                | Support Bar Not Included      |
| Extras:                              | Screw Cover Strip             |
|                                      |                               |