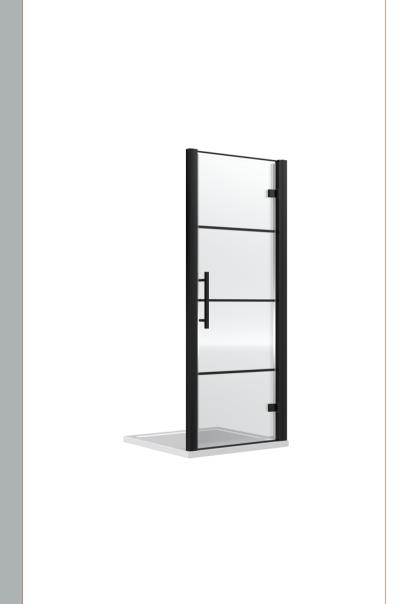

Sales Code: ADHD90-E8 Description: Hinged Shower Door 900mm

| Product Dimensions                   |                               |
|--------------------------------------|-------------------------------|
|                                      |                               |
| Height (mm):                         | 1950                          |
| Width (mm):                          | 890                           |
| Depth (mm):                          | 44                            |
| Nett Weight (kg):                    | 36                            |
| Packaging Dimensions                 |                               |
| Height (mm):                         | 1960                          |
| Width (mm):                          | 930                           |
| Length (mm):                         | 1960                          |
| Gross Weight (kg):                   | 37.8                          |
| Packaging Data                       |                               |
| Box Colour:                          | Brown Cardboard Box - Printed |
| Box Qty:                             | 1                             |
| Label Size:                          | 100 x 50                      |
| Label Colour:                        | Not Applicable                |
| Label Qty:                           | 0                             |
| Outer Box Dimensions (If Applicable) |                               |
| Height (mm):                         |                               |
| Width (mm):                          |                               |
| Depth (mm):                          |                               |
| Length (mm):                         |                               |
| Gross Weight (kg):                   |                               |
| Barcode:                             | 5056462625546                 |
| <b>Product Details</b>               |                               |
| Country of Origin:                   | China                         |
| Fitting Instruction:                 | No                            |
| CE Approval:                         | Yes                           |
| Profile Material:                    | Aluminium                     |
| Profile Finish:                      | Matt Black                    |
| Adjustments (mm):                    | 840mm -900mm                  |
| Entry Width (mm):                    | 720mm                         |
| Swing In Dim (mm):                   | N/A                           |
| Swing Out Dim (mm):                  | 720mm                         |
| Radius (mm):                         | Not Applicable                |
| Glass Thickness (mm):                | 8                             |
| Easy Fit:                            | No                            |
| Easy Clean:                          | No                            |
| Handle Style:                        | Square T Shape Handle         |
| Handle Material:                     | Metal                         |
| Enclosure Design:                    | Semi-Frameless                |
| Wheel Type:                          | Not Applicable                |
| Support Bar Included:                | Support Bar Not Included      |
| Extras:                              | Screw Cover Strip             |
|                                      |                               |