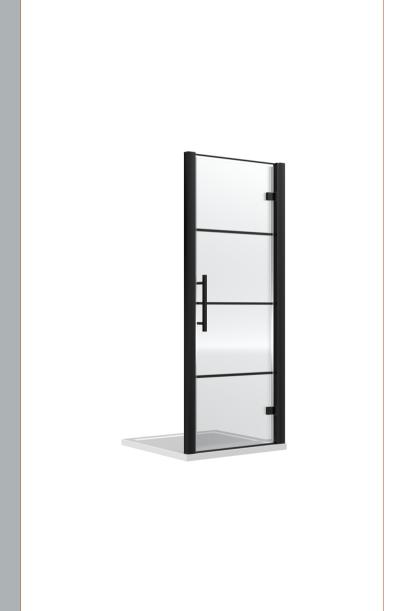

Sales Code: ADHD80-E8 Description: Hinged Shower Door 800mm

| Product Dimensions                   |                               |
|--------------------------------------|-------------------------------|
| Height (mm):                         | 1950                          |
| Width (mm):                          | 790                           |
| Depth (mm):                          | 44                            |
| Nett Weight (kg):                    | 33                            |
| Packaging Dimensions                 |                               |
| Height (mm):                         | 1960                          |
| Width (mm):                          | 830                           |
| Length (mm):                         | 1960                          |
| Gross Weight (kg):                   | 34.4                          |
| Packaging Data                       |                               |
| Box Colour:                          | Brown Cardboard Box - Printed |
| Box Qty:                             | 1                             |
| Label Size:                          | 100 x 50                      |
| Label Colour:                        | Not Applicable                |
| Label Qty:                           | 0                             |
| Outer Box Dimensions (If Applicable) |                               |
| Height (mm):                         |                               |
| Width (mm):                          |                               |
| Depth (mm):                          |                               |
| Length (mm):                         |                               |
| Gross Weight (kg):                   |                               |
| Barcode:                             | 5056462625539                 |
| <b>Product Details</b>               |                               |
| Country of Origin:                   | China                         |
| Fitting Instruction:                 | No                            |
| CE Approval:                         | Yes                           |
| Profile Material:                    | Aluminium                     |
| Profile Finish:                      | Matt Black                    |
| Adjustments (mm):                    | 740mm -800mm                  |
| Entry Width (mm):                    | 620mm                         |
| Swing In Dim (mm):                   | N/A                           |
| Swing Out Dim (mm):                  | 620mm                         |
| Radius (mm):                         | Not Applicable                |
| Glass Thickness (mm):                | 8                             |
| Easy Fit:                            | No                            |
| Easy Clean:                          | No                            |
| Handle Style:                        | Square T Shape Handle         |
| Handle Material:                     | Metal                         |
| Enclosure Design:                    | Semi-Frameless                |
| Wheel Type:                          | Not Applicable                |
| Support Bar Included:                | Support Bar Not Included      |
| Extras:                              | Screw Cover Strip             |