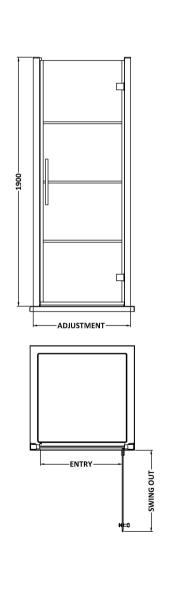

Sales Code: ADHD80-E8 Description: Hinged Shower Door 800mm

| Product Dimensions                   |                               |
|--------------------------------------|-------------------------------|
| Height (mm):                         | 1950                          |
| Width (mm):                          | 790                           |
| Depth (mm):                          | 44                            |
| Nett Weight (kg):                    | 33                            |
| Packaging Dimensions                 |                               |
| Height (mm):                         | 1960                          |
| Width (mm):                          | 830                           |
| Length (mm):                         | 1960                          |
| Gross Weight (kg):                   | 34.4                          |
| Packaging Data                       |                               |
| Box Colour:                          | Brown Cardboard Box - Printed |
| Box Qty:                             | 1                             |
| Label Size:                          | 100 x 50                      |
| Label Colour:                        | Not Applicable                |
| Label Qty:                           | 0                             |
| Outer Box Dimensions (If Applicable) |                               |
| Height (mm):                         |                               |
| Width (mm):                          |                               |
| Depth (mm):                          |                               |
| Length (mm):                         |                               |
| Gross Weight (kg):                   |                               |
| Barcode:                             | 5056462625539                 |
| <b>Product Details</b>               |                               |
| Country of Origin:                   | China                         |
| Fitting Instruction:                 | No                            |
| CE Approval:                         | Yes                           |
| Profile Material:                    | Aluminium                     |
| Profile Finish:                      | Matt Black                    |
| Adjustments (mm):                    | 740mm -800mm                  |
| Entry Width (mm):                    | 620mm                         |
| Swing In Dim (mm):                   | N/A                           |
| Swing Out Dim (mm):                  | 620mm                         |
| Radius (mm):                         | Not Applicable                |
| Glass Thickness (mm):                | 8                             |
| Easy Fit:                            | No                            |
| Easy Clean:                          | No                            |
| Handle Style:                        | Square T Shape Handle         |
| Handle Material:                     | Metal                         |
| Enclosure Design:                    | Semi-Frameless                |
| Wheel Type:                          | Not Applicable                |
| Support Bar Included:                | Support Bar Not Included      |
| Extras:                              | Screw Cover Strip             |