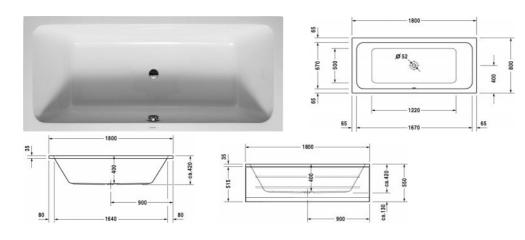

## |< 1800 mm >|

| Bathtub                                                                                                                                                                                                                                    | Dimension     | Weight    | Order number   |
|--------------------------------------------------------------------------------------------------------------------------------------------------------------------------------------------------------------------------------------------|---------------|-----------|----------------|
| rectangle, with two backrest slopes, central outlet, sanitary acrylic , Filling capacity 150 l                                                                                                                                             |               |           |                |
| Colors                                                                                                                                                                                                                                     |               |           |                |
| 00 White Alpin                                                                                                                                                                                                                             |               |           |                |
| Variant                                                                                                                                                                                                                                    |               |           |                |
| built-in, Basic model                                                                                                                                                                                                                      | 1800 x 800 mm | 23.500 kg | 70010100000000 |
|                                                                                                                                                                                                                                            |               |           |                |
| Suitable products                                                                                                                                                                                                                          |               |           |                |
| Styrene Support Box for # 700101,                                                                                                                                                                                                          |               |           | 790475         |
| Bathtub anchors for mounting and support of D-Code/D-<br>Neo/Duravit No.1 bathtubs and D-Code shower trays, 3 pieces,                                                                                                                      |               |           | 790125         |
| Waste and overflow chrome, for D-Code bathtubs with central outlet, outlet diameter 52 mm, length of bowden cable 1000 mm,                                                                                                                 |               |           | 790226         |
| Rubber profile for noise reduction, length: 3300 mm, Width: 70 mm,                                                                                                                                                                         |               |           | 790126         |
| Support frame for D-Code/D-Neo/Duravit No.1 bathtubs and D-Code shower trays, with length > 1000 mm, height-adjustable from 115 - 180 mm, height-adjustable from 135 - 165 mm if a noise reduction set for shower trays is used, 2 pieces, |               |           | 790127         |
| Panel front, for bathtubs, *, 1800 mm,                                                                                                                                                                                                     |               |           | 701042         |
| Panel right, for bathtubs, *, 800 mm,                                                                                                                                                                                                      |               |           | 701045         |
| Panel left, for bathtubs, *, 800 mm,                                                                                                                                                                                                       |               |           | 701048         |
| Noise reduction set for acrylic bathtubs ****, Contents: noise reduction bathtub anchors, bitumen pads, rubber profile # 790126,                                                                                                           |               |           | 791368         |
|                                                                                                                                                                                                                                            |               |           |                |

## Bathtub # 70010100000000

|< 1800 mm >|

All drawings contain the necessary measurements which are subject to standard tolerances. Exact measurements, in particular for customised installation scenarios, can only be taken from the finished ceramic piece.