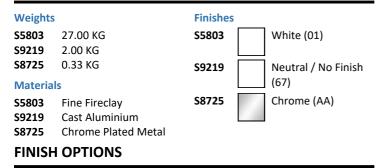

## ILLUSTRATED

| S5803 | Belfast sink 60 x 46 x 26cm (boxed)                                 |
|-------|---------------------------------------------------------------------|
| S9219 | Brackets build-in Aluminium alloy, 405mm overall, 355mm stud (pair) |
| S8725 | Waste 11/2" slotted strainer waste, 80mm tail                       |