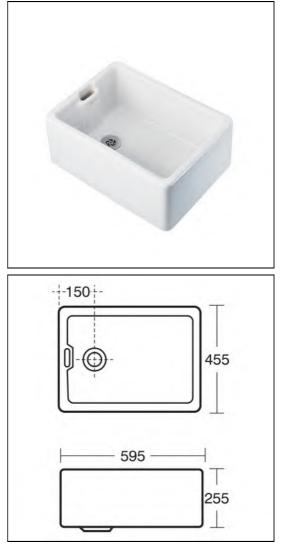

## ILLUSTRATED

| S5803 | Belfast sink 60 x 46 x 26cm (boxed)                                 |
|-------|---------------------------------------------------------------------|
| S9219 | Brackets build-in Aluminium alloy, 405mm overall, 355mm stud (pair) |
| S8725 | Waste 11/2" slotted strainer waste, 80mm tail                       |