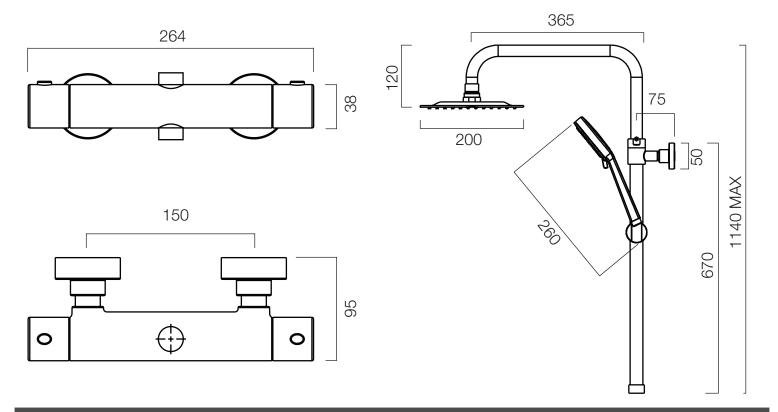

### Dimensions - Overview

Diagrams not to scale. All dimensions in mm (tolerance of +/-5mm)

#### FAQs

How tall is the riser rail? Adjustable: 760mm - 1140mm

How long is the shower hose? 1.5m

What is the minimum pressure for the valve? 1.0bar

What is the valve connection size? 1/2" BSP