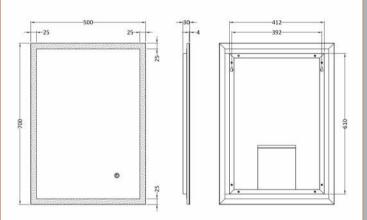

Sales Code: LQ602 **Description:** 700X500 Ambient Mirror

| Product Dim          | ensions     |              |                 |               |  |
|----------------------|-------------|--------------|-----------------|---------------|--|
| Height (mm):         |             | 70           | 700             |               |  |
| Width (mm):          |             | 50           | 500             |               |  |
| Depth (mm):          |             | 30           |                 |               |  |
| Nett Weight (kg      | g):         | 5            |                 |               |  |
| Packaging Di         | imensions   |              |                 |               |  |
| Height (mm):         |             | 83           | 830             |               |  |
| Width (mm):          |             | 62           | 625             |               |  |
| Depth (mm):          |             | 90           | 90              |               |  |
| Gross Weight (k      | kg):        | 7            |                 |               |  |
| Packaging Da         | ata         |              |                 |               |  |
| Box Colour:          |             | Br           | own Cardboard I | Box - Printed |  |
| Box Qty:             |             | 1            |                 |               |  |
| Label Size:          |             |              | X               |               |  |
| Label Colour:        |             | No           | ot Applicable   |               |  |
| Label Qty:           |             |              |                 |               |  |
| Outer Box Di         | imensions ( | If Applicabl | e               |               |  |
| Height (mm):         |             |              |                 |               |  |
| Width (mm):          |             |              |                 |               |  |
| Depth (mm):          |             |              |                 |               |  |
| Gross Weight (k      | kg):        |              |                 |               |  |
| Barcode:             |             | 50           | 56211890645     |               |  |
| <b>Product Deta</b>  | ils         |              |                 |               |  |
| Country of Origin:   |             |              | ina             |               |  |
| Fitting Instruction: |             | No           |                 |               |  |
| Certification:       | CE: Yes     | FSC: No      | WEEE: No        | RoHS: Yes     |  |
|                      | EMC: Yes    | LYD: Yes     | ECOMP:          | ECIRC:        |  |
| Product Material:    |             | Al           | uminium         |               |  |
| Colour/Finish:       |             |              |                 |               |  |
| No of Shelves:       |             | 0            |                 |               |  |
| Fixings Included:    |             | Ye           | Yes             |               |  |
| Light Power Source:  |             | Ma           | Mains Supply    |               |  |
| No of Lights:        |             | 1            |                 |               |  |
| Bulb Type:           |             | Le           | Led             |               |  |
| Voltage:             |             | 12           | 12              |               |  |
| Operation Method:    |             | To           | Touch Sensor    |               |  |
| Bulb Watt:           |             | 20           | 20.5            |               |  |
| Product Features:    |             | De           | Demister        |               |  |
| Illuminated:         |             | Ye           | Yes             |               |  |
|                      |             |              |                 |               |  |