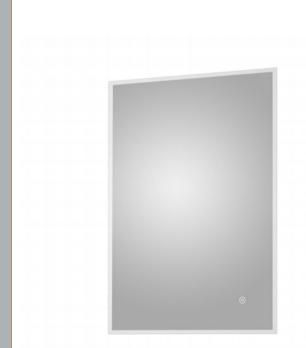

Sales Code: LQ602 **Description:** 700X500 Ambient Mirror

| Product Dim          | ensions     |              |                 |               |  |
|----------------------|-------------|--------------|-----------------|---------------|--|
| Height (mm):         |             | 70           | 700             |               |  |
| Width (mm):          |             | 50           | 500             |               |  |
| Depth (mm):          |             | 30           |                 |               |  |
| Nett Weight (kg      | g):         | 5            |                 |               |  |
| Packaging Di         | imensions   |              |                 |               |  |
| Height (mm):         |             | 83           | 830             |               |  |
| Width (mm):          |             | 62           | 625             |               |  |
| Depth (mm):          |             | 90           | 90              |               |  |
| Gross Weight (k      | kg):        | 7            |                 |               |  |
| Packaging Da         | ata         |              |                 |               |  |
| Box Colour:          |             | Br           | own Cardboard I | Box - Printed |  |
| Box Qty:             |             | 1            |                 |               |  |
| Label Size:          |             |              | X               |               |  |
| Label Colour:        |             | No           | ot Applicable   |               |  |
| Label Qty:           |             |              |                 |               |  |
| Outer Box Di         | imensions ( | If Applicabl | e               |               |  |
| Height (mm):         |             |              |                 |               |  |
| Width (mm):          |             |              |                 |               |  |
| Depth (mm):          |             |              |                 |               |  |
| Gross Weight (k      | kg):        |              |                 |               |  |
| Barcode:             |             | 50           | 56211890645     |               |  |
| <b>Product Deta</b>  | ils         |              |                 |               |  |
| Country of Origin:   |             |              | ina             |               |  |
| Fitting Instruction: |             | No           |                 |               |  |
| Certification:       | CE: Yes     | FSC: No      | WEEE: No        | RoHS: Yes     |  |
|                      | EMC: Yes    | LYD: Yes     | ECOMP:          | ECIRC:        |  |
| Product Material:    |             | Al           | uminium         |               |  |
| Colour/Finish:       |             |              |                 |               |  |
| No of Shelves:       |             | 0            |                 |               |  |
| Fixings Included:    |             | Ye           | Yes             |               |  |
| Light Power Source:  |             | Ma           | Mains Supply    |               |  |
| No of Lights:        |             | 1            |                 |               |  |
| Bulb Type:           |             | Le           | Led             |               |  |
| Voltage:             |             | 12           | 12              |               |  |
| Operation Method:    |             | To           | Touch Sensor    |               |  |
| Bulb Watt:           |             | 20           | 20.5            |               |  |
| Product Features:    |             | De           | Demister        |               |  |
| Illuminated:         |             | Ye           | Yes             |               |  |
|                      |             |              |                 |               |  |