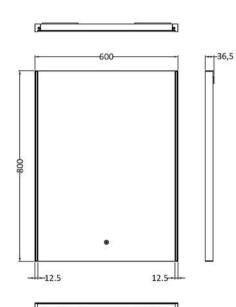

## TECHNICAL DATA SHEET

ROXOR

Sales Code: LQ604

**Description:** 800X600 Ambient Touch Sensor Mirror

| Product Dim          | ensions        |            |                               |          |           |
|----------------------|----------------|------------|-------------------------------|----------|-----------|
| Height (mm):         |                |            | 800                           |          |           |
| Width (mm):          |                |            | 600                           |          |           |
| Depth (mm):          |                |            | 37                            |          |           |
| Nett Weight (kg      | ):             |            | 5                             |          |           |
| Packaging Di         |                |            | <u> </u>                      |          |           |
| Height (mm):         |                |            | 105                           |          |           |
| Width (mm):          |                |            | 713                           |          |           |
| Depth (mm):          |                |            | 923                           |          |           |
| Gross Weight (k      | (g):           |            | 7                             |          |           |
| Packaging Da         | ata            |            |                               |          |           |
| Box Colour:          |                |            | Brown Cardboard Box - Printed |          |           |
| Box Qty:             |                |            | 1                             |          |           |
| Label Size:          |                |            | Х                             |          |           |
| Label Colour:        | Not Applicable |            |                               |          |           |
| Label Qty:           |                |            |                               |          |           |
| Outer Box Di         | mensions (     | If Applica | ble                           |          |           |
| Height (mm):         |                |            |                               |          |           |
| Width (mm):          |                |            |                               |          |           |
| Depth (mm):          |                |            |                               |          |           |
| Gross Weight (k      | (g):           |            |                               |          |           |
| Barcode:             |                |            | 5056462                       | 638577   |           |
| Product Deta         | ils            |            |                               |          |           |
| Country of Origin:   |                |            | China                         |          |           |
| Fitting Instruction: |                |            | No                            |          |           |
| Certification:       | CE: Yes        | FSC: No    | WI                            | EEE: Yes | RoHS: Yes |
|                      | EMC: Yes       | LYD: Yes   | EC                            | OMP:     | ECIRC:    |
| Product Material:    |                |            | Aluminium                     |          |           |
| Colour/Finish:       |                |            | Glass                         |          |           |
| No of Shelves:       |                |            | 0                             |          |           |
| Fixings Included:    |                |            | Yes                           |          |           |
| Light Power Source:  |                |            | Mains Supply                  |          |           |
| No of Lights:        |                |            | 2                             |          |           |
| Bulb Type:           |                |            | Led 6000K                     |          |           |
| Voltage:             |                |            | 12                            |          |           |
| Operation Method:    |                |            | Touch Sensor                  |          |           |
| Bulb Watt:           |                |            | 21                            |          |           |
| Product Features:    |                |            | Demister                      |          |           |
| Illuminated:         |                |            | Yes                           |          |           |
|                      |                |            |                               |          |           |