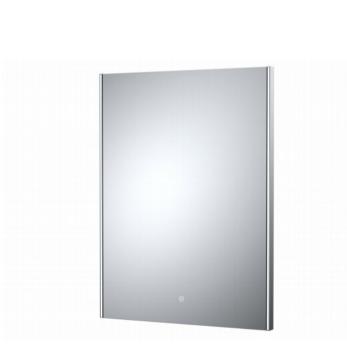

## TECHNICAL DATA SHEET

ROXOR

Sales Code: LQ604

**Description:** 800X600 Ambient Touch Sensor Mirror

| Product Dim          | ensions        |            |                               |          |           |
|----------------------|----------------|------------|-------------------------------|----------|-----------|
| Height (mm):         |                |            | 800                           |          |           |
| Width (mm):          |                |            | 600                           |          |           |
| Depth (mm):          |                |            | 37                            |          |           |
| Nett Weight (kg      | ):             |            | 5                             |          |           |
| Packaging Di         |                |            | <u> </u>                      |          |           |
| Height (mm):         |                |            | 105                           |          |           |
| Width (mm):          |                |            | 713                           |          |           |
| Depth (mm):          |                |            | 923                           |          |           |
| Gross Weight (k      | (g):           |            | 7                             |          |           |
| Packaging Da         | ata            |            |                               |          |           |
| Box Colour:          |                |            | Brown Cardboard Box - Printed |          |           |
| Box Qty:             |                |            | 1                             |          |           |
| Label Size:          |                |            | Х                             |          |           |
| Label Colour:        | Not Applicable |            |                               |          |           |
| Label Qty:           |                |            |                               |          |           |
| Outer Box Di         | mensions (     | If Applica | ble                           |          |           |
| Height (mm):         |                |            |                               |          |           |
| Width (mm):          |                |            |                               |          |           |
| Depth (mm):          |                |            |                               |          |           |
| Gross Weight (k      | (g):           |            |                               |          |           |
| Barcode:             |                |            | 5056462                       | 638577   |           |
| Product Deta         | ils            |            |                               |          |           |
| Country of Origin:   |                |            | China                         |          |           |
| Fitting Instruction: |                |            | No                            |          |           |
| Certification:       | CE: Yes        | FSC: No    | WI                            | EEE: Yes | RoHS: Yes |
|                      | EMC: Yes       | LYD: Yes   | EC                            | OMP:     | ECIRC:    |
| Product Material:    |                |            | Aluminium                     |          |           |
| Colour/Finish:       |                |            | Glass                         |          |           |
| No of Shelves:       |                |            | 0                             |          |           |
| Fixings Included:    |                |            | Yes                           |          |           |
| Light Power Source:  |                |            | Mains Supply                  |          |           |
| No of Lights:        |                |            | 2                             |          |           |
| Bulb Type:           |                |            | Led 6000K                     |          |           |
| Voltage:             |                |            | 12                            |          |           |
| Operation Method:    |                |            | Touch Sensor                  |          |           |
| Bulb Watt:           |                |            | 21                            |          |           |
| Product Features:    |                |            | Demister                      |          |           |
| Illuminated:         |                |            | Yes                           |          |           |
|                      |                |            |                               |          |           |