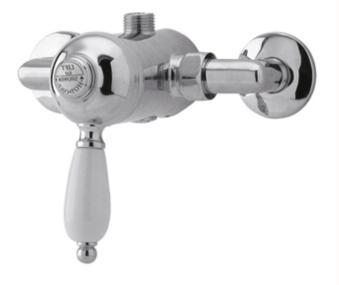

## TECHNICAL DATA SHEET

ROXOR

Sales Code: A3201

**Description:** Nostalgic Manual Conc Or Exposed Valve

| Length (mm):                   |                                           |
|--------------------------------|-------------------------------------------|
| Width (mm):                    | 150                                       |
| Height (mm):                   | 35                                        |
| Depth (mm):                    | 135                                       |
| Nett Weight (kg):              |                                           |
| 0 (0)                          | 1.76                                      |
| Packaging Dimensions           |                                           |
| Length (mm):                   | 205                                       |
| Width (mm):                    | 120                                       |
| Height (mm):                   |                                           |
| Gross Weight (kg):             | 1.76                                      |
| Packaging Data                 |                                           |
| Box Colour:                    | White Cardboard Box                       |
| Box Qty:                       | 1                                         |
| Label Size:                    | 100 x 50                                  |
| Label Colour:                  | White Label                               |
| Label Qty:                     | 2                                         |
| Outer Box Dimensions (If .     | Applicable)                               |
| Length (mm):                   | ** /                                      |
| Width (mm):                    | 215                                       |
| Height (mm):                   | 285                                       |
| Depth (mm):                    | 500                                       |
| Gross Weight (kg):             | 14                                        |
| Barcode:                       | 5055146110248                             |
| Product Details                |                                           |
| Country of Origin:             | China                                     |
| Fitting Instruction:           | No                                        |
| Product Material:              | Brass                                     |
| Mount Type:                    | Wall, Surface                             |
| Outlet Elbow Supplied:         | No                                        |
| Easy Clean:                    | Not Applicable                            |
| Head Included:                 | No                                        |
| Handset Included:              | No                                        |
| Body Jets Included:            | No                                        |
| No of Body Jets:               | Not Applicable                            |
| Operating Pressure (bar):      | 0.2                                       |
| Valve/Cartridge Type:          | Single Lever Cartridge                    |
| Flow Rates (L/min): 0.1 bar: 5 | 0.5 bar: 10 1 bar: 14 2 bar: 20 3 bar: 26 |
| TMV2 Approved: No              | Approval No: N/A                          |
| TMV2 Approved: No              | Approval No: N/A                          |
| WRAS Approved: No              | Approval No: N/A                          |
| Head Function:                 | Not Applicable                            |
| Handset Function:              | Not Applicable                            |
| Body Jet Info:                 | Not Applicable                            |
|                                |                                           |
| Pipe Size:<br>Pipe Centres:    | 15 mm (1/2" Bsp)<br>150 mm                |
| Colour/Finish:                 | Chrome                                    |
| Hose Included:                 |                                           |
| nose menudeu.                  | Not Applicable                            |