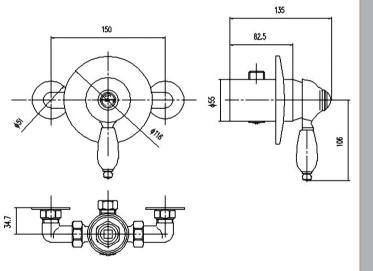

## TECHNICAL DATA SHEET

ROXOR

Sales Code: A3201

**Description:** Nostalgic Manual Conc Or Exposed Valve

| Length (mm):                   |                                           |
|--------------------------------|-------------------------------------------|
| Width (mm):                    | 150                                       |
| Height (mm):                   | 35                                        |
| Depth (mm):                    | 135                                       |
| Nett Weight (kg):              |                                           |
| 0 (0)                          | 1.76                                      |
| Packaging Dimensions           |                                           |
| Length (mm):                   | 205                                       |
| Width (mm):                    | 120                                       |
| Height (mm):                   |                                           |
| Gross Weight (kg):             | 1.76                                      |
| Packaging Data                 |                                           |
| Box Colour:                    | White Cardboard Box                       |
| Box Qty:                       | 1                                         |
| Label Size:                    | 100 x 50                                  |
| Label Colour:                  | White Label                               |
| Label Qty:                     | 2                                         |
| Outer Box Dimensions (If .     | Applicable)                               |
| Length (mm):                   | ** /                                      |
| Width (mm):                    | 215                                       |
| Height (mm):                   | 285                                       |
| Depth (mm):                    | 500                                       |
| Gross Weight (kg):             | 14                                        |
| Barcode:                       | 5055146110248                             |
| Product Details                |                                           |
| Country of Origin:             | China                                     |
| Fitting Instruction:           | No                                        |
| Product Material:              | Brass                                     |
| Mount Type:                    | Wall, Surface                             |
| Outlet Elbow Supplied:         | No                                        |
| Easy Clean:                    | Not Applicable                            |
| Head Included:                 | No                                        |
| Handset Included:              | No                                        |
| Body Jets Included:            | No                                        |
| No of Body Jets:               | Not Applicable                            |
| Operating Pressure (bar):      | 0.2                                       |
| Valve/Cartridge Type:          | Single Lever Cartridge                    |
| Flow Rates (L/min): 0.1 bar: 5 | 0.5 bar: 10 1 bar: 14 2 bar: 20 3 bar: 26 |
| TMV2 Approved: No              | Approval No: N/A                          |
| TMV2 Approved: No              | Approval No: N/A                          |
| WRAS Approved: No              | Approval No: N/A                          |
| Head Function:                 | Not Applicable                            |
| Handset Function:              | Not Applicable                            |
| Body Jet Info:                 | Not Applicable                            |
|                                |                                           |
| Pipe Size:<br>Pipe Centres:    | 15 mm (1/2" Bsp)<br>150 mm                |
| Colour/Finish:                 | Chrome                                    |
| Hose Included:                 |                                           |
| nose menudeu.                  | Not Applicable                            |