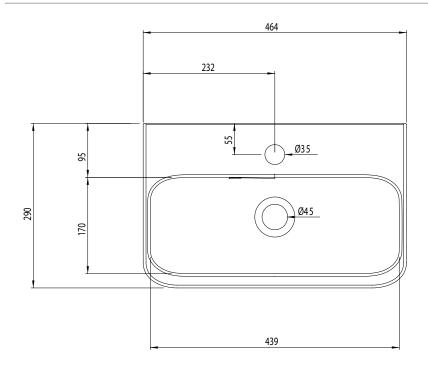

### SYSTEM 450mm Cloakroom Ceramic Basin

Whats in the box: 1x SYS400C

Diagrams not to scale All dimensions in mm tolerance of +/-5mm

#### **Materials**

Basin: Ceramic

\*Dimensions are subject to change, customers are advised to measure actual product before commencing installation.

#### **FAQs**

- Q: What is the maximum water depth of the basin?
- Q: What is the distance of the wall fixings?
- Q: Whats is the width of the Tapledge?
- Q: What is the distance from the Taphole centre to Basin Waste?
- A: 70mm up to the overflow.
- A: The distance is approx 115mm from the centre.
- A: The Tapledge is 96mm wide.
- A: 157mm