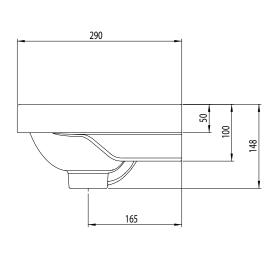

### SYSTEM 450mm Cloakroom Ceramic Basin

Whats in the box: 1x SYS400C

Diagrams not to scale All dimensions in mm tolerance of +/-5mm

#### **Materials**

Basin: Ceramic

\*Dimensions are subject to change, customers are advised to measure actual product before commencing installation.

#### **FAQs**

- Q: What is the maximum water depth of the basin?
- Q: What is the distance of the wall fixings?
- Q: Whats is the width of the Tapledge?
- Q: What is the distance from the Taphole centre to Basin Waste?
- A: 70mm up to the overflow.
- A: The distance is approx 115mm from the centre.
- A: The Tapledge is 96mm wide.
- A: 157mm