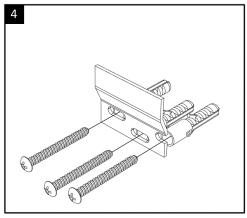

Mark out the location for the internal securing screw using the dimensions shown in the diagram. Once all markings are complete, proceed to drill the holes using a 8mm drill bit.

Insert the Rawl plugs into the holes and then attach the mounting brackets to the wall by inserting the screws.