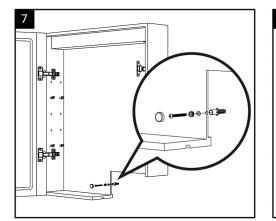

Mark out the location for the internal securing screw using the dimensions shown in the diagram. Once all markings are complete, proceed to drill the holes using a 8mm drill bit.

Insert the Rawl plugs into the holes and then attach the mounting brackets to the wall by inserting the screws.

Insert the internal securing screw and attach the screw cap.

Finally, Insert the shelves.