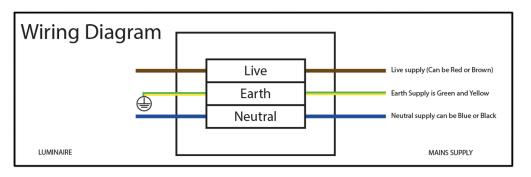

Connect the cable at the back of the cabinet to the mains supply.

Note: Please see the wiring diagram at the bottom of the page.

Carefully position the cabinet up against the wall so that the brackets are slightly below the hooks and then gently lower the cabinet until the brackets take the weight of the cabinet.