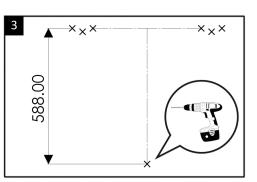

Mark out the location for the internal securing screw using the dimensions shown in the diagram. Once all markings are complete, proceed to drill the holes using a 8mm drill bit.

Insert the Rawl plugs into the holes and then attach the mounting brackets to the wall by inserting the screws.