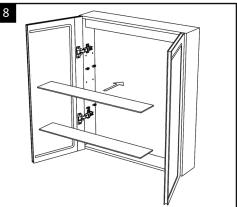

Insert the internal securing screw and attach the screw cap.

Finally, Insert the shelves.