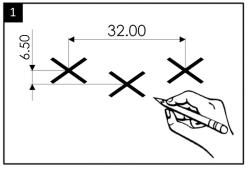

### Installation

Carefully mark the desired location for the first mounting bracket using the dimensions shown in the diagram.

Mark out the location for the second bracket using the dimensions shown in the diagram.