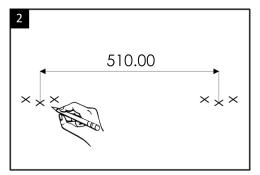

### Installation

Carefully mark the desired location for the first mounting bracket using the dimensions shown in the diagram.

Mark out the location for the second bracket using the dimensions shown in the diagram.