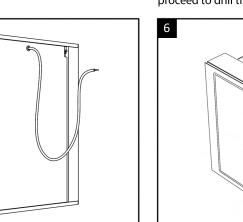

Connect the cable at the back of the cabinet to the mains supply.

Note: Please see the wiring diagram at the bottom of the page.

Carefully position the cabinet up against the wall so that the brackets are slightly below the hooks and then gently lower the cabinet until the brackets take the weight of the cabinet.