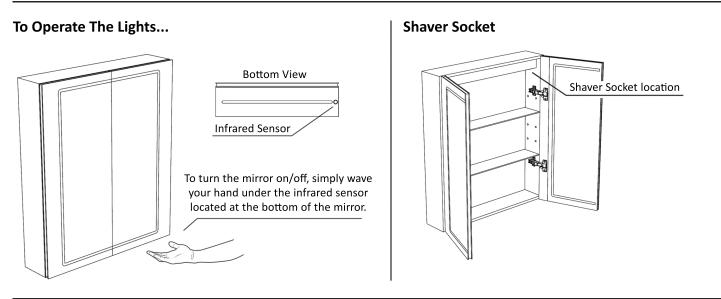

### Operation

There is also an integrated shaver socket within the spacious interior to ensure that bathroom essentials stay fully charged and ready for use.