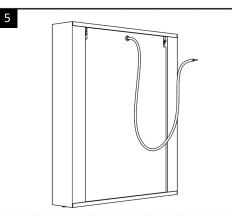

Connect the cable at the back of the cabinet to the mains supply.

Note: Please see the wiring diagram at the bottom of the page.

Carefully position the cabinet up against the wall so that the brackets are slightly below the hooks and then gently lower the cabinet until the brackets take the weight of the cabinet.