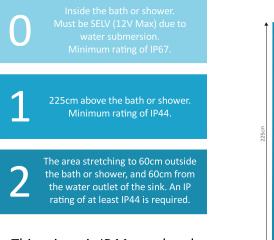

#### **Bathroom Lighting Zones:**

This mirror is IP44 rated and suitable for installation in zone 2 and the outside zones.

**Outside Zones** - Anywhere outside zones 0, 1 and 2, where water jets are not used for cleaning purposes, the general rules of BS7671 apply.