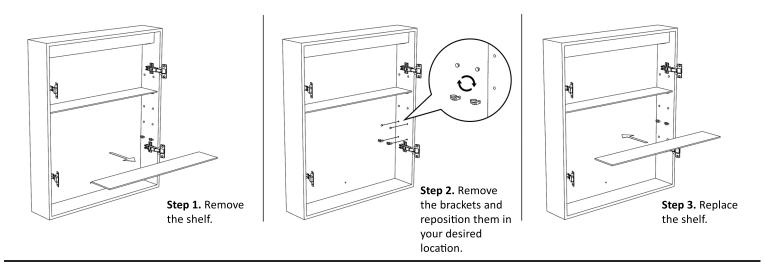

the diagram.



Mark out the location for the internal securing screw using the dimensions shown in the diagram. Once all markings are complete, proceed to drill the holes using a 8mm drill bit.



Insert the Rawl plugs into the holes and then attach the mounting brackets to the wall by inserting the screws.



Connect the cable at the back of the cabinet to the mains supply.

Note: Please see the wiring diagram at the bottom of the page.



Carefully position the cabinet up against the wall so that the brackets are slightly below the hooks and then gently lower the cabinet until the brackets take the weight of the cabinet.



Insert the internal securing screw and attach the screw cap.



Finally, Insert the shelves.



# Illuminated LED Mirror Cabinet

### To Change The Shelf Height...



### Operation



### **Product Overview**

This illuminated LED Cabinet is a sleek addition to any bathroom, providing beautiful lighting with the wave of a hand.

The cabinet doors features integrated lighting on both sides, which is perfect for everyday tasks such as applying make-up, and a built-in demister pad ensures that the mirror stays perfectly clear.

There is also an integrated shaver socket within the spacious interior to ensure that bathroom essentials stay fully charged and ready for use.

### Maintenance & Care

- To keep the finish of this product, wipe over with soft cloth periodically.
- Do not use harsh chemical solvents, this may dis-colour or damage the finish.