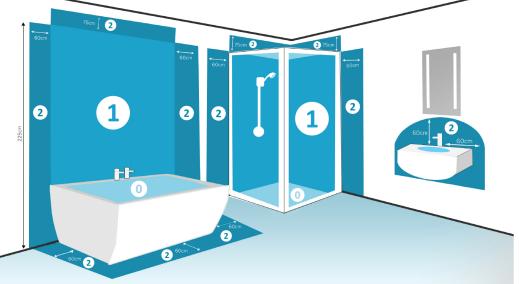

#### **Bathroom Lighting Zones:**

This mirror is IP44 rated and suitable for installation in zone 2 and the outside zones.

**Outside Zones** - Anywhere outside zones 0, 1 and 2, where water jets are not used for cleaning purposes, the general rules of BS7671 apply.