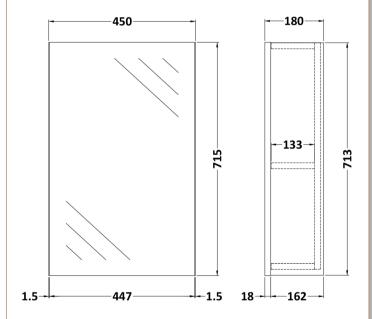

## TECHNICAL DATA SHEET

ROXOR

Sales Code: OFF116

**Description:** 450 Single Mirror Cabinet (180mm Deep)

| Product Dimensions         |                              |
|----------------------------|------------------------------|
| Height (mm):               | 715                          |
| Width (mm):                | 450                          |
| Depth (mm):                | 182                          |
| Nett Weight (kg):          | 15                           |
| Packaging Dimensions       |                              |
| Height (mm):               | 735                          |
| Width (mm):                | 475                          |
| Depth (mm):                | 202                          |
| Gross Weight (kg):         | 15                           |
| Packaging Data             |                              |
| Box Colour:                | Brown Cardboard Box          |
| Box Qty:                   | 1                            |
| Label Size:                | 100 x 50                     |
| Label Colour:              | Not Applicable               |
| Label Qty:                 | 0                            |
| Outer Box Dimensions (If A | Applicable)                  |
| Height (mm):               | ** /                         |
| Width (mm):                |                              |
| Depth (mm):                |                              |
| Gross Weight (kg):         |                              |
| Barcode:                   | 5056211850663                |
| Product Details            |                              |
| Country of Origin:         | China                        |
| Fitting Instruction:       | No                           |
| CE Certification:          | No                           |
| FSC Certified Materials:   | Yes                          |
| Colour:                    | Gloss White                  |
| Construction Method:       | Cam & Wood Dowel             |
| Construction Type:         | Rigid                        |
| Cabinet Finish:            | MFC Painted Gloss            |
| Fascia Finish:             | Mdf Painted Gloss            |
| Cabinet Thickness (mm):    | 16                           |
| Fascia Thickness (mm):     | 18                           |
| Drawer Included:           | No                           |
| Drawer Type:               | Not Applicable               |
| No of Shelves:             | 1                            |
| Hinge Type:                | 95 Degree Clip-On Soft Close |
| Hinge Included:            | Yes                          |
| Adjustable Legs:           | No                           |
| Fixings Included:          | Yes                          |
| Handle Style:              | Not Applicable               |
| Waste Shroud:              | No                           |
| Handle Included:           | No                           |
| Handle Type:               | Handless                     |