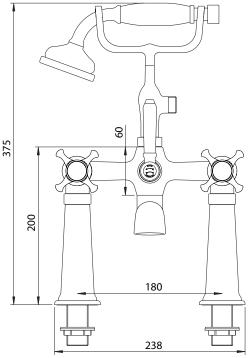

## Technical Data Sheet

# ROPER RHODES®

Cranborne Pillar Mounted Bath Shower Mixer - T314202

| No. | Description                                | Code    | Fixings Included |
|-----|--------------------------------------------|---------|------------------|
| 1   | Cranborne Pillar Mounted Bath Shower Mixer | T314202 | YES              |

### Dimensions:

Diagrams not to scale. All dimensions in mm (tolerance of +/-5mm)

\*Dimensions are subject to change, customers are advised to measure actual product before commencing installation.