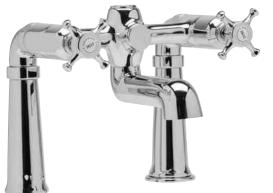

# ROPER RHODES®

Cranborne Pillar Mounted Bath Filler - T313202

| No. | Description                          | Code          | Fixings Included |
|-----|--------------------------------------|---------------|------------------|
| 1   | Cranborne Pillar Mounted Bath Filler | T313202       | YES              |
|     |                                      | Min Pressure: | 0.2har           |