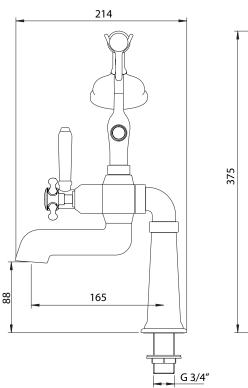

### Dimensions:

Diagrams not to scale. All dimensions in mm (tolerance of +/-5mm)

\*Dimensions are subject to change, customers are advised to measure actual product before commencing installation.