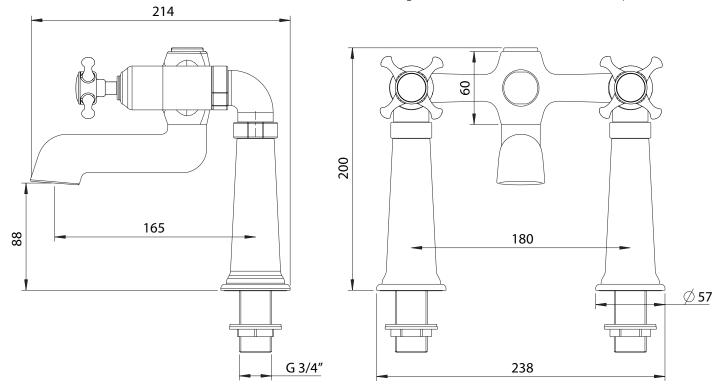

### Dimensions:

Diagrams not to scale. All dimensions in mm (tolerance of +/-5mm)

\*Dimensions are subject to change, customers are advised to measure actual product before commencing installation.