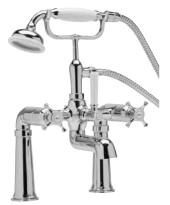

# ROPER RHODES®

Cranborne Pillar Mounted Bath Shower Mixer - T314202

| No. | Description                                | Code    | Fixings Included |
|-----|--------------------------------------------|---------|------------------|
| 1   | Cranborne Pillar Mounted Bath Shower Mixer | T314202 | YES              |