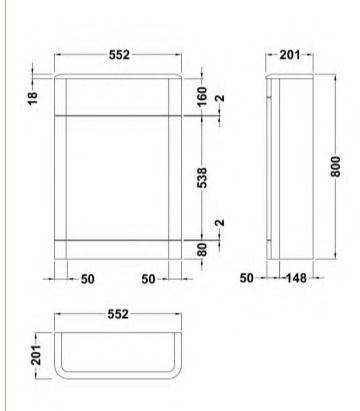

Sales Code: CUR241 Description: 550 W.C. Unit 850 X 550 X 200

| Product Dimensions            |                       |  |
|-------------------------------|-----------------------|--|
| Height (mm):                  | 800                   |  |
| Width (mm):                   | 550                   |  |
| Depth (mm):                   | 200                   |  |
| Nett Weight (kg):             | 12.8                  |  |
| Packaging Dimensions          |                       |  |
| Height (mm):                  | 910                   |  |
| Width (mm):                   | 620                   |  |
| Depth (mm):                   | 260                   |  |
| Gross Weight (kg):            | 14.8                  |  |
| Packaging Data                |                       |  |
| Box Colour:                   | Brown Cardboard Box   |  |
| Box Qty:                      | 1                     |  |
| Label Size:                   | 150 x 100             |  |
| Label Colour:                 | White Label           |  |
| Label Qty:                    | 2                     |  |
| Outer Box Dimensions (If A    | applicable)           |  |
| Height (mm):                  |                       |  |
| Width (mm):                   |                       |  |
| Depth (mm):                   |                       |  |
| Gross Weight (kg):            |                       |  |
| Barcode:                      | 5056211817949         |  |
| Product Details               |                       |  |
| Country of Origin:            | Ireland               |  |
| Fitting Instruction:          | No                    |  |
| CE Certification:             |                       |  |
| FSC Certified Materials:      | Yes                   |  |
| Colour:                       | Cool Grey             |  |
| Construction Method:          | Cam & Wood Dowel      |  |
| Construction Type:            | Rigid                 |  |
| Cabinet Finish:               | Mdf Vinyl Smooth Matt |  |
| Fascia Finish:                | Mdf Vinyl Smooth Matt |  |
| Cabinet Thickness (mm):       | 18                    |  |
| Fascia Thickness (mm):        | 18                    |  |
| Drawer Included:              | Not Applicable        |  |
| Drawer Type:                  | Not Applicable        |  |
| No of Shelves:                | 0                     |  |
| Hinge Type:                   | Not Applicable        |  |
| Hinge Included:               | Not Applicable        |  |
| Adjustable Legs:              | No, Not Required      |  |
| Fixings Included:             | No                    |  |
| Handle Style:                 | Not Applicable        |  |
| Waste Shroud:                 | Not Applicable        |  |
|                               |                       |  |
| Handle Included: Handle Type: | Yes<br>Not Applicable |  |