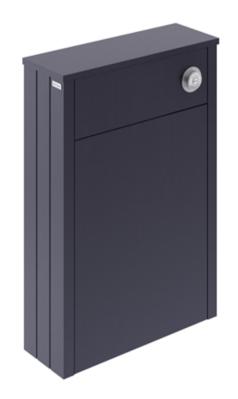

Sales Code: LON341 Description: 550 Wc Unit

| <b>Product Dimensions</b>   |                              |
|-----------------------------|------------------------------|
| Height (mm):                | 828                          |
| Width (mm):                 | 560                          |
| Depth (mm):                 | 205                          |
| Nett Weight (kg):           | 15.5                         |
| Packaging Dimensions        |                              |
| Height (mm):                | 860                          |
| Width (mm):                 | 590                          |
| Depth (mm):                 | 235                          |
| Gross Weight (kg):          | 16                           |
| Packaging Data              |                              |
| Box Colour:                 | Brown Cardboard Box          |
| Box Qty:                    | 1                            |
| Label Size:                 | 150 x 100                    |
| Label Colour:               | White Label                  |
| Label Oty:                  | 2                            |
| Outer Box Dimensions (If Ap | pplicable)                   |
| Height (mm):                | <u>F</u>                     |
| Width (mm):                 |                              |
| Depth (mm):                 |                              |
| Gross Weight (kg):          |                              |
| Barcode:                    | 5056211818212                |
| Product Details             | 0000211010212                |
| Country of Origin:          | Ireland                      |
| Fitting Instruction:        | No                           |
| CE Certification:           |                              |
| FSC Certified Materials:    | Yes                          |
| Colour:                     | Twilight Blue                |
| Construction Method:        | Cam & Wood Dowel             |
| Construction Type:          | Rigid                        |
| Cabinet Finish:             | Mdf Vinyl Textured Woodgrain |
| Fascia Finish:              | Mdf Vinyl Textured Woodgrain |
| Cabinet Thickness (mm):     | 18                           |
| Fascia Thickness (mm):      | 18                           |
| Drawer Included:            | Not Applicable               |
| Drawer Type:                | Not Applicable               |
| No of Shelves:              | Not Applicable               |
| Hinge Type:                 | Not Applicable               |
| Hinge Included:             | Not Applicable               |
| Adjustable Legs:            | Not Applicable               |
| Fixings Included:           | Not Required                 |
| Handle Style:               | Not Applicable               |
| Waste Shroud:               | Not Applicable               |
| Handle Included:            | Not Applicable               |
| Handle Type:                | Not Applicable               |
|                             |                              |