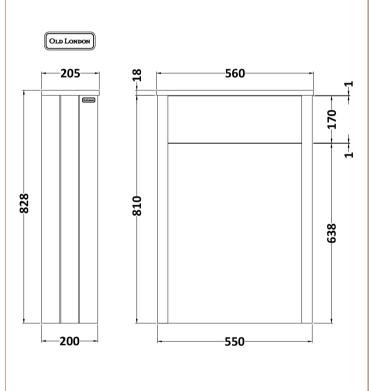

Sales Code: LON341 Description: 550 Wc Unit

| <b>Product Dimensions</b>   |                              |
|-----------------------------|------------------------------|
| Height (mm):                | 828                          |
| Width (mm):                 | 560                          |
| Depth (mm):                 | 205                          |
| Nett Weight (kg):           | 15.5                         |
| Packaging Dimensions        |                              |
| Height (mm):                | 860                          |
| Width (mm):                 | 590                          |
| Depth (mm):                 | 235                          |
| Gross Weight (kg):          | 16                           |
| Packaging Data              |                              |
| Box Colour:                 | Brown Cardboard Box          |
| Box Qty:                    | 1                            |
| Label Size:                 | 150 x 100                    |
| Label Colour:               | White Label                  |
| Label Oty:                  | 2                            |
| Outer Box Dimensions (If Ap | pplicable)                   |
| Height (mm):                | <u>F</u>                     |
| Width (mm):                 |                              |
| Depth (mm):                 |                              |
| Gross Weight (kg):          |                              |
| Barcode:                    | 5056211818212                |
| Product Details             | 0000211010212                |
| Country of Origin:          | Ireland                      |
| Fitting Instruction:        | No                           |
| CE Certification:           |                              |
| FSC Certified Materials:    | Yes                          |
| Colour:                     | Twilight Blue                |
| Construction Method:        | Cam & Wood Dowel             |
| Construction Type:          | Rigid                        |
| Cabinet Finish:             | Mdf Vinyl Textured Woodgrain |
| Fascia Finish:              | Mdf Vinyl Textured Woodgrain |
| Cabinet Thickness (mm):     | 18                           |
| Fascia Thickness (mm):      | 18                           |
| Drawer Included:            | Not Applicable               |
| Drawer Type:                | Not Applicable               |
| No of Shelves:              | Not Applicable               |
| Hinge Type:                 | Not Applicable               |
| Hinge Included:             | Not Applicable               |
| Adjustable Legs:            | Not Applicable               |
| Fixings Included:           | Not Required                 |
| Handle Style:               | Not Applicable               |
| Waste Shroud:               | Not Applicable               |
| Handle Included:            | Not Applicable               |
| Handle Type:                | Not Applicable               |
|                             |                              |