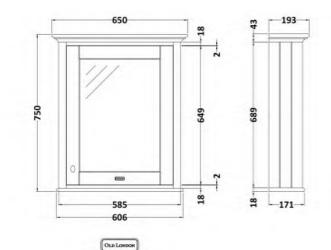

## TECHNICAL DATA SHEET

ROXOR

Sales Code: LON414

**Description:** 600 Mirror Cabinet

| Product Dimensions       |                              |
|--------------------------|------------------------------|
| Height (mm):             | 750                          |
| Width (mm):              | 650                          |
| Depth (mm):              | 198                          |
| Nett Weight (kg):        | 24                           |
| Packaging Dimensions     |                              |
| Height (mm):             | 782                          |
| Width (mm):              | 680                          |
| Depth (mm):              | 223                          |
| Gross Weight (kg):       | 24.5                         |
| Packaging Data           |                              |
| Box Colour:              | Brown Cardboard Box          |
| Box Qty:                 | 1                            |
| Label Size:              | 150 x 100                    |
| Label Colour:            | White Label                  |
| Label Oty:               | 2                            |
| Outer Box Dimensions (If | Annlicable)                  |
| Height (mm):             | -PP                          |
| Width (mm):              |                              |
| Depth (mm):              |                              |
| Gross Weight (kg):       |                              |
| Barcode:                 | 5056211818168                |
| Product Details          |                              |
| Country of Origin:       | Ireland                      |
| Fitting Instruction:     | No                           |
| CE Certification:        |                              |
| FSC Certified Materials: | Yes                          |
| Colour:                  | Timeless Sand                |
| Construction Method:     | Cam & Wood Dowel             |
| Construction Type:       | Rigid                        |
| Cabinet Finish:          | Mdf Vinyl Textured Woodgrain |
| Fascia Finish:           | Mdf Vinyl Textured Woodgrain |
| Cabinet Thickness (mm):  | 18                           |
| Fascia Thickness (mm):   | 18                           |
| Drawer Included:         | Not Applicable               |
| Drawer Type:             | Not Applicable               |
| No of Shelves:           | 1                            |
| Hinge Type:              | 95 Degree Inset Clip-On S/C  |
| Hinge Included:          | Yes                          |
| Adjustable Legs:         | Not Applicable               |
| Fixings Included:        | Yes                          |
| Handle Style:            | Traditional                  |
| Waste Shroud:            | Not Applicable               |
| Handle Included:         | Yes                          |
| Handle Type:             | Knob                         |