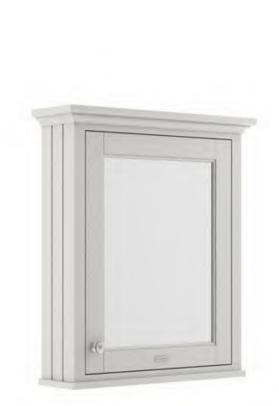

## TECHNICAL DATA SHEET

ROXOR

Sales Code: LON414

**Description:** 600 Mirror Cabinet

| Product Dimensions       |                              |
|--------------------------|------------------------------|
| Height (mm):             | 750                          |
| Width (mm):              | 650                          |
| Depth (mm):              | 198                          |
| Nett Weight (kg):        | 24                           |
| Packaging Dimensions     |                              |
| Height (mm):             | 782                          |
| Width (mm):              | 680                          |
| Depth (mm):              | 223                          |
| Gross Weight (kg):       | 24.5                         |
| Packaging Data           |                              |
| Box Colour:              | Brown Cardboard Box          |
| Box Qty:                 | 1                            |
| Label Size:              | 150 x 100                    |
| Label Colour:            | White Label                  |
| Label Oty:               | 2                            |
| Outer Box Dimensions (If | Annlicable)                  |
| Height (mm):             | -PP                          |
| Width (mm):              |                              |
| Depth (mm):              |                              |
| Gross Weight (kg):       |                              |
| Barcode:                 | 5056211818168                |
| Product Details          |                              |
| Country of Origin:       | Ireland                      |
| Fitting Instruction:     | No                           |
| CE Certification:        |                              |
| FSC Certified Materials: | Yes                          |
| Colour:                  | Timeless Sand                |
| Construction Method:     | Cam & Wood Dowel             |
| Construction Type:       | Rigid                        |
| Cabinet Finish:          | Mdf Vinyl Textured Woodgrain |
| Fascia Finish:           | Mdf Vinyl Textured Woodgrain |
| Cabinet Thickness (mm):  | 18                           |
| Fascia Thickness (mm):   | 18                           |
| Drawer Included:         | Not Applicable               |
| Drawer Type:             | Not Applicable               |
| No of Shelves:           | 1                            |
| Hinge Type:              | 95 Degree Inset Clip-On S/C  |
| Hinge Included:          | Yes                          |
| Adjustable Legs:         | Not Applicable               |
| Fixings Included:        | Yes                          |
| Handle Style:            | Traditional                  |
| Waste Shroud:            | Not Applicable               |
| Handle Included:         | Yes                          |
| Handle Type:             | Knob                         |