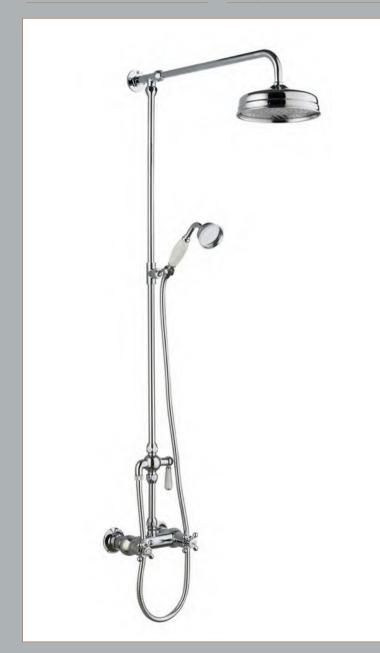

Sales Code: A3117 Description: Trad Ther Shower Valve Riser Diverter

| <b>Product Dimensions</b>      |                       |
|--------------------------------|-----------------------|
| Length (mm):                   |                       |
| Width (mm):                    | 200                   |
| Height (mm):                   | 1245                  |
| Depth (mm):                    | 689                   |
| Nett Weight (kg):              | 7.02                  |
| <b>Packaging Dimensions</b>    |                       |
| Length (mm):                   | 75                    |
| Width (mm):                    | 130                   |
| Height (mm):                   |                       |
| Gross Weight (kg):             | 7.02                  |
| Packaging Data                 |                       |
| Box Colour:                    | White Cardboard Box   |
| Box Oty:                       | 1                     |
| Label Size:                    | 100 x 50              |
| Label Colour:                  | White Label           |
| Label Qty:                     | 1                     |
| Outer Box Dimensions (1        | <del>_</del>          |
| Length (mm):                   | ттррисиме             |
| Width (mm):                    |                       |
| Height (mm):                   |                       |
| Depth (mm):                    |                       |
| Gross Weight (kg):             |                       |
| Barcode:                       | 5056211803386         |
| Product Details                |                       |
| Country of Origin:             | China                 |
| Fitting Instruction:           | No                    |
| Product Material:              | Brass                 |
| Mount Type:                    | Wall                  |
| Outlet Elbow Supplied:         | Not Applicable        |
| Easy Clean:                    | No                    |
| Head Included:                 | Yes                   |
| Handset Included:              | Yes                   |
| Body Jets Included:            | No                    |
| No of Body Jets:               | Not Applicable        |
| Operating Pressure (bar):      | 0.5                   |
| Valve/Cartridge Type:          | 1/4 Turn Ceramic Disc |
| Flow Rates (L/min): 0.1 bar: N | ,                     |
| TMV2 Approved: No              | Approval No: N/A      |
| TMV3 Approved: No              | Approval No: N/A      |
| WRAS Approved: No              | Approval No: N/A      |
| Head Function:                 | Single                |
| Handset Function:              | Single Setting        |
| Body Jet Info:                 | Not Applicable        |
| Pipe Size:                     | 18 mm                 |
| Pipe Centres:                  | 150                   |
| Colour/Finish:                 | Chrome                |
| Hose Included:                 | Yes                   |
| No. of Outlets:                | 1                     |
|                                |                       |