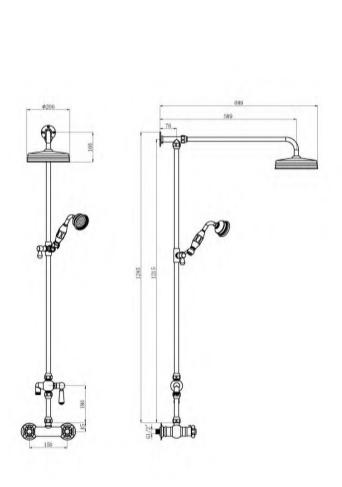

Sales Code: A3117 Description: Trad Ther Shower Valve Riser Diverter

| <b>Product Dimensions</b>      |                       |
|--------------------------------|-----------------------|
| Length (mm):                   |                       |
| Width (mm):                    | 200                   |
| Height (mm):                   | 1245                  |
| Depth (mm):                    | 689                   |
| Nett Weight (kg):              | 7.02                  |
| <b>Packaging Dimensions</b>    |                       |
| Length (mm):                   | 75                    |
| Width (mm):                    | 130                   |
| Height (mm):                   |                       |
| Gross Weight (kg):             | 7.02                  |
| Packaging Data                 |                       |
| Box Colour:                    | White Cardboard Box   |
| Box Oty:                       | 1                     |
| Label Size:                    | 100 x 50              |
| Label Colour:                  | White Label           |
| Label Qty:                     | 1                     |
| Outer Box Dimensions (1        | <del>_</del>          |
| Length (mm):                   | ттррисиме             |
| Width (mm):                    |                       |
| Height (mm):                   |                       |
| Depth (mm):                    |                       |
| Gross Weight (kg):             |                       |
| Barcode:                       | 5056211803386         |
| Product Details                |                       |
| Country of Origin:             | China                 |
| Fitting Instruction:           | No                    |
| Product Material:              | Brass                 |
| Mount Type:                    | Wall                  |
| Outlet Elbow Supplied:         | Not Applicable        |
| Easy Clean:                    | No                    |
| Head Included:                 | Yes                   |
| Handset Included:              | Yes                   |
| Body Jets Included:            | No                    |
| No of Body Jets:               | Not Applicable        |
| Operating Pressure (bar):      | 0.5                   |
| Valve/Cartridge Type:          | 1/4 Turn Ceramic Disc |
| Flow Rates (L/min): 0.1 bar: N | ,                     |
| TMV2 Approved: No              | Approval No: N/A      |
| TMV3 Approved: No              | Approval No: N/A      |
| WRAS Approved: No              | Approval No: N/A      |
| Head Function:                 | Single                |
| Handset Function:              | Single Setting        |
| Body Jet Info:                 | Not Applicable        |
| Pipe Size:                     | 18 mm                 |
| Pipe Centres:                  | 150                   |
| Colour/Finish:                 | Chrome                |
| Hose Included:                 | Yes                   |
| No. of Outlets:                | 1                     |
|                                |                       |