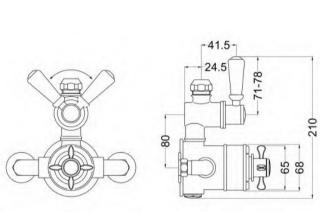

## TECHNICAL DATA SHEET

ROXOR

Sales Code: SELTW01E

**Description:** Selby Twin Exposed Shower Valve

| Length (mm):                        |                                   |           |
|-------------------------------------|-----------------------------------|-----------|
| Width (mm):                         | 195                               |           |
| Height (mm):                        | 206                               |           |
| Depth (mm):                         | 135                               |           |
| Nett Weight (kg):                   |                                   |           |
|                                     | 3.2                               |           |
| Packaging Dimensions                |                                   |           |
| Length (mm):                        | 245                               |           |
| Width (mm):                         | 215                               |           |
| Height (mm):                        |                                   |           |
| Gross Weight (kg):                  | 3.2                               |           |
| Packaging Data                      |                                   |           |
| Box Colour:                         | White Cardboard Box               |           |
| Box Qty:                            | 1                                 |           |
| Label Size:                         | 100 x 50                          |           |
| Label Colour:                       | White Label                       |           |
| Label Qty:                          | 1                                 |           |
| Outer Box Dimensions (If A          | Applicable)                       |           |
| Length (mm):                        |                                   |           |
| Width (mm):                         | 440                               |           |
| Height (mm):                        | 480                               |           |
| Depth (mm):                         | 520                               |           |
| Gross Weight (kg):                  | 020                               |           |
| Barcode:                            | 5056462623931                     |           |
| Product Details                     |                                   |           |
| Country of Origin:                  | United Kingdom                    |           |
| Fitting Instruction:                | No                                |           |
| Product Material:                   | Brass                             |           |
| Mount Type:                         | Wall                              |           |
| ~ ~ ~                               |                                   |           |
| Outlet Elbow Supplied:              | Not Applicable                    |           |
| Easy Clean:                         | Not Applicable                    |           |
| Head Included:<br>Handset Included: | No                                |           |
|                                     | No                                |           |
| Body Jets Included:                 | No<br>Not Applicable              |           |
| No of Body Jets:                    | Not Applicable                    |           |
| Operating Pressure (bar):           | 0.1                               |           |
| Valve/Cartridge Type:               | 1/4 Turn Ceramic Disc             | 2 h       |
| Flow Rates (L/min): 0.1 bar: 4.5    | 0.5 bar: 13 1 bar: 18.5 2 bar: 26 | 3 bar: 33 |
| TMV2 Approved: No                   | Approval No: N/A                  |           |
| TMV3 Approved: No                   | Approval No: N/A                  |           |
| WRAS Approved: No                   | Approval No: N/A                  |           |
| Head Function:                      | Not Applicable                    |           |
| Handset Function:                   | Not Applicable                    |           |
| Body Jet Info:                      | Not Applicable                    |           |
| Pipe Size:                          | 15 mm (1/2" Bsp)                  |           |
| Pipe Centres:                       | 150mm                             |           |
| Colour/Finish:                      | Chrome                            |           |
| Hose Included:                      | Not Applicable                    |           |
| No. of Outlets:                     | 1                                 |           |