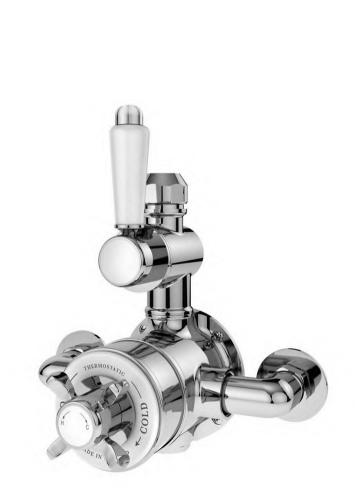

## TECHNICAL DATA SHEET

ROXOR

Sales Code: SELTW01E

**Description:** Selby Twin Exposed Shower Valve

| Length (mm):                        |                                   |           |
|-------------------------------------|-----------------------------------|-----------|
| Width (mm):                         | 195                               |           |
| Height (mm):                        | 206                               |           |
| Depth (mm):                         | 135                               |           |
| Nett Weight (kg):                   |                                   |           |
|                                     | 3.2                               |           |
| Packaging Dimensions                |                                   |           |
| Length (mm):                        | 245                               |           |
| Width (mm):                         | 215                               |           |
| Height (mm):                        |                                   |           |
| Gross Weight (kg):                  | 3.2                               |           |
| Packaging Data                      |                                   |           |
| Box Colour:                         | White Cardboard Box               |           |
| Box Qty:                            | 1                                 |           |
| Label Size:                         | 100 x 50                          |           |
| Label Colour:                       | White Label                       |           |
| Label Qty:                          | 1                                 |           |
| Outer Box Dimensions (If A          | Applicable)                       |           |
| Length (mm):                        |                                   |           |
| Width (mm):                         | 440                               |           |
| Height (mm):                        | 480                               |           |
| Depth (mm):                         | 520                               |           |
| Gross Weight (kg):                  | 020                               |           |
| Barcode:                            | 5056462623931                     |           |
| Product Details                     |                                   |           |
| Country of Origin:                  | United Kingdom                    |           |
| Fitting Instruction:                | No                                |           |
| Product Material:                   | Brass                             |           |
| Mount Type:                         | Wall                              |           |
| ~ ~ ~                               |                                   |           |
| Outlet Elbow Supplied:              | Not Applicable                    |           |
| Easy Clean:                         | Not Applicable                    |           |
| Head Included:<br>Handset Included: | No                                |           |
|                                     | No                                |           |
| Body Jets Included:                 | No<br>Not Applicable              |           |
| No of Body Jets:                    | Not Applicable                    |           |
| Operating Pressure (bar):           | 0.1                               |           |
| Valve/Cartridge Type:               | 1/4 Turn Ceramic Disc             | 2 h       |
| Flow Rates (L/min): 0.1 bar: 4.5    | 0.5 bar: 13 1 bar: 18.5 2 bar: 26 | 3 bar: 33 |
| TMV2 Approved: No                   | Approval No: N/A                  |           |
| TMV3 Approved: No                   | Approval No: N/A                  |           |
| WRAS Approved: No                   | Approval No: N/A                  |           |
| Head Function:                      | Not Applicable                    |           |
| Handset Function:                   | Not Applicable                    |           |
| Body Jet Info:                      | Not Applicable                    |           |
| Pipe Size:                          | 15 mm (1/2" Bsp)                  |           |
| Pipe Centres:                       | 150mm                             |           |
| Colour/Finish:                      | Chrome                            |           |
| Hose Included:                      | Not Applicable                    |           |
| No. of Outlets:                     | 1                                 |           |