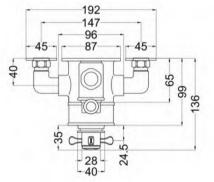

## TECHNICAL DATA SHEET

ROXOR

Sales Code: SELTW01E

**Description:** Selby Twin Exposed Shower Valve

| Length (mm):                        |                                   |           |
|-------------------------------------|-----------------------------------|-----------|
| Width (mm):                         | 195                               |           |
| Height (mm):                        | 206                               |           |
| Depth (mm):                         | 135                               |           |
| Nett Weight (kg):                   |                                   |           |
|                                     | 3.2                               |           |
| Packaging Dimensions                |                                   |           |
| Length (mm):                        | 245                               |           |
| Width (mm):                         | 215                               |           |
| Height (mm):                        |                                   |           |
| Gross Weight (kg):                  | 3.2                               |           |
| Packaging Data                      |                                   |           |
| Box Colour:                         | White Cardboard Box               |           |
| Box Qty:                            | 1                                 |           |
| Label Size:                         | 100 x 50                          |           |
| Label Colour:                       | White Label                       |           |
| Label Qty:                          | 1                                 |           |
| Outer Box Dimensions (If A          | Applicable)                       |           |
| Length (mm):                        |                                   |           |
| Width (mm):                         | 440                               |           |
| Height (mm):                        | 480                               |           |
| Depth (mm):                         | 520                               |           |
| Gross Weight (kg):                  | 020                               |           |
| Barcode:                            | 5056462623931                     |           |
| Product Details                     |                                   |           |
| Country of Origin:                  | United Kingdom                    |           |
| Fitting Instruction:                | No                                |           |
| Product Material:                   | Brass                             |           |
| Mount Type:                         | Wall                              |           |
| ~ ~ ~                               |                                   |           |
| Outlet Elbow Supplied:              | Not Applicable                    |           |
| Easy Clean:                         | Not Applicable                    |           |
| Head Included:<br>Handset Included: | No                                |           |
|                                     | No                                |           |
| Body Jets Included:                 | No<br>Not Applicable              |           |
| No of Body Jets:                    | Not Applicable                    |           |
| Operating Pressure (bar):           | 0.1                               |           |
| Valve/Cartridge Type:               | 1/4 Turn Ceramic Disc             | 2 h       |
| Flow Rates (L/min): 0.1 bar: 4.5    | 0.5 bar: 13 1 bar: 18.5 2 bar: 26 | 3 bar: 33 |
| TMV2 Approved: No                   | Approval No: N/A                  |           |
| TMV3 Approved: No                   | Approval No: N/A                  |           |
| WRAS Approved: No                   | Approval No: N/A                  |           |
| Head Function:                      | Not Applicable                    |           |
| Handset Function:                   | Not Applicable                    |           |
| Body Jet Info:                      | Not Applicable                    |           |
| Pipe Size:                          | 15 mm (1/2" Bsp)                  |           |
| Pipe Centres:                       | 150mm                             |           |
| Colour/Finish:                      | Chrome                            |           |
| Hose Included:                      | Not Applicable                    |           |
| No. of Outlets:                     | 1                                 |           |