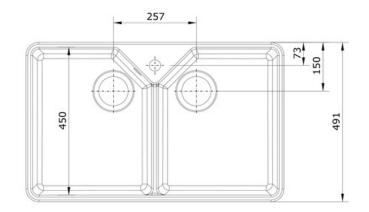

## FARMHOUSE FIRE CLAY CERAMIC BELFAST SINK

CFBL800WH/

**Technical Drawing** 

NB: Due to manufacturing processes this sink may have a +/- 3mm tolerance on the measurements.

Date of download: August 27, 2022

- Reversible installation
- Waste kit included
- 10 year warranty

| Material                | Fire clay Ceramic                                |  |
|-------------------------|--------------------------------------------------|--|
| Material Gauge          | -                                                |  |
| Material Finish Bowl    | -                                                |  |
| Material Finish Drainer | -                                                |  |
| Drainer Position        |                                                  |  |
| Overall Length (mm)     | 793                                              |  |
| Overall Width (mm)      | 491                                              |  |
| Main Bowl Length (mm)   | 366                                              |  |
| Main Bowl Width (mm)    | 450                                              |  |
| Main Bowl Depth (mm)    | 195                                              |  |
| Second Bowl Length (mm) | 366                                              |  |
| Second Bowl Width (mm)  | 450                                              |  |
| Second Bowl Depth (mm)  | 195                                              |  |
| Tap hole Size (mm)      | -                                                |  |
| Waste Size (mm)         | 2 x 89                                           |  |
| Waste Kit               | Included with sink (2 x 89mm BSW & overflow kit) |  |
| Min. Base Unit (mm)     | 800                                              |  |
| Cutout Size Length (mm) | -                                                |  |
| Cutout Size Width (mm)  | -                                                |  |
| Warranty Sinks (years)  | 0                                                |  |
| Product Code            | CFBL800WH/                                       |  |
| Barcode                 | 5015834050485                                    |  |