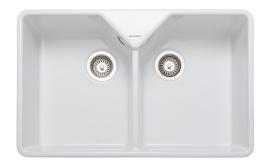

## FARMHOUSE FIRE CLAY CERAMIC BELFAST SINK CFBL800WH/

Size: 793 x 491 mm

Embrace the classic good looks of a Belfast-style sink. Made from high-grade fire-clay ceramic with ultra smooth surfaces throughout, the Farmhouse Double Bowl Belfast boasts extra deep bowls – perfect for washing trays and pans that won't fit in a dishwasher.

- Reversible installation
- Waste kit included
- 10 year warranty

| Material                | Fire clay Ceramic                                |  |
|-------------------------|--------------------------------------------------|--|
| Material Gauge          | -                                                |  |
| Material Finish Bowl    | -                                                |  |
| Material Finish Drainer | -                                                |  |
| Drainer Position        |                                                  |  |
| Overall Length (mm)     | 793                                              |  |
| Overall Width (mm)      | 491                                              |  |
| Main Bowl Length (mm)   | 366                                              |  |
| Main Bowl Width (mm)    | 450                                              |  |
| Main Bowl Depth (mm)    | 195                                              |  |
| Second Bowl Length (mm) | 366                                              |  |
| Second Bowl Width (mm)  | 450                                              |  |
| Second Bowl Depth (mm)  | 195                                              |  |
| Tap hole Size (mm)      | -                                                |  |
| Waste Size (mm)         | 2 x 89                                           |  |
| Waste Kit               | Included with sink (2 x 89mm BSW & overflow kit) |  |
| Min. Base Unit (mm)     | 800                                              |  |
| Cutout Size Length (mm) | -                                                |  |
| Cutout Size Width (mm)  | -                                                |  |
| Warranty Sinks (years)  | 0                                                |  |
| Product Code            | CFBL800WH/                                       |  |
| Barcode                 | 5015834050485                                    |  |