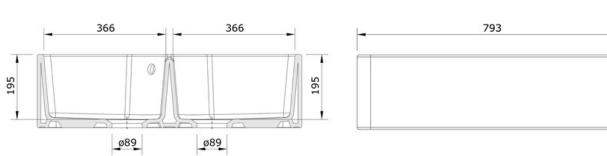

## FARMHOUSE FIRE CLAY CERAMIC BELFAST SINK

CFBL800WH/

**Technical Drawing** 

NB: Due to manufacturing processes this sink may have a +/- 3mm tolerance on the measurements.

Date of download: August 27, 2022

- Reversible installation
- Waste kit included
- 10 year warranty

| Material                | Fire clay Ceramic                                |  |
|-------------------------|--------------------------------------------------|--|
| Material Gauge          | -                                                |  |
| Material Finish Bowl    | -                                                |  |
| Material Finish Drainer | -                                                |  |
| Drainer Position        |                                                  |  |
| Overall Length (mm)     | 793                                              |  |
| Overall Width (mm)      | 491                                              |  |
| Main Bowl Length (mm)   | 366                                              |  |
| Main Bowl Width (mm)    | 450                                              |  |
| Main Bowl Depth (mm)    | 195                                              |  |
| Second Bowl Length (mm) | 366                                              |  |
| Second Bowl Width (mm)  | 450                                              |  |
| Second Bowl Depth (mm)  | 195                                              |  |
| Tap hole Size (mm)      | -                                                |  |
| Waste Size (mm)         | 2 x 89                                           |  |
| Waste Kit               | Included with sink (2 x 89mm BSW & overflow kit) |  |
| Min. Base Unit (mm)     | 800                                              |  |
| Cutout Size Length (mm) | -                                                |  |
| Cutout Size Width (mm)  | -                                                |  |
| Warranty Sinks (years)  | 0                                                |  |
| Product Code            | CFBL800WH/                                       |  |
| Barcode                 | 5015834050485                                    |  |