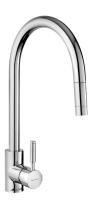

## AQUATREND SINGLE LEVER TAP CHROME

Modernly designed, the Aquatrend single-lever kitchen tap features a unique pin handle design with a tall sweeping spout which creates a statement piece in any style of kitchen. The Aquatrend pull-out kitchen tap features a discreet pull out hose which is great for cleaning stubborn stains on dishes or cleaning tight kitchen sink corners, making everyday cleaning tasks easier. The pull out hose is retractable so that it sits hidden within the tap not altering its design style and appearance when not in use.

The Aquatrend kitchen tap range includes a number of different pieces to suit any kitchen need; choose from dual-lever, single-lever and pull-out designs.

- Featuring a retractable pull-out hose
- Suitable for high pressure water systems emitting a minimum pressure of 1.0 bar or above
- Featuring an anti-splash spout with honeycomb aerator design which mixes air with water to emit a water flow with no splash