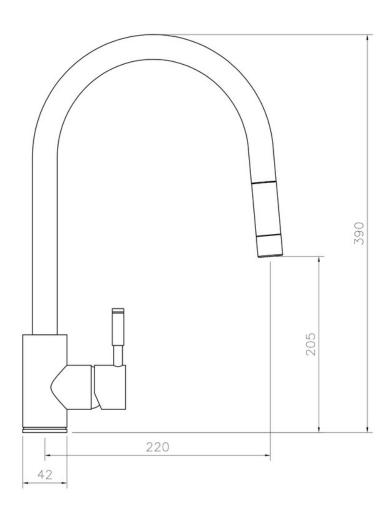

| 390                           |
|-------------------------------|
| 220                           |
| 205                           |
| 360°                          |
| Single Lever                  |
| Chrome                        |
| High Pressure                 |
| 1.50                          |
| 5.50                          |
| 10.47                         |
| Single Flow                   |
| 46°C                          |
| 70°C                          |
| Half Turn                     |
| -                             |
| Ceramic Disc Cartridge        |
| Honeycomb Aerator             |
| 1/2" Stainless Flexible Hoses |
|                               |

## **Technical Drawing**

Date of download: August 31, 2022

AGA Rangemaster continuously seeks improvements in specification, design and production of products and thus, alterations take place periodically. Whilst every effort is made to produce up to date resources, the information included here is intended as a guide. Always refer to the installation instructions when fitting, installation work should be completed by a professional tradesman.