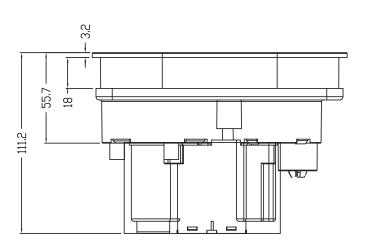

### **DIMENSIONS**

DIAGRAMS NOT TO SCALE | ALL DIMENSIONS IN MM | TOLERANCE OF  $\pm$  5MM

\*Dimensions are subject to change, customers are advised to measure actual product before commencing installation.

#### **FAQs**

Q - What is the flush plate made from?

A - Chrome Plated ABS

| Key Dimensions Descriptions | Key Dimensions (mm) |  |
|-----------------------------|---------------------|--|
| Front to Back               | 111.2mm             |  |
| Left to Right               | 156.8mm             |  |
| Height                      | 88mm                |  |