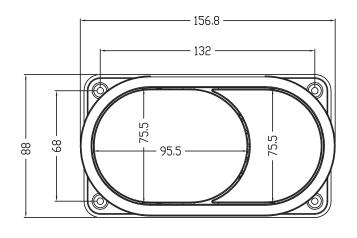

### **DIMENSIONS**

DIAGRAMS NOT TO SCALE | ALL DIMENSIONS IN MM | TOLERANCE OF  $\pm$  5MM

\*Dimensions are subject to change, customers are advised to measure actual product before commencing installation.

#### **FAQs**

Q - What is the flush plate made from?

A - Chrome Plated ABS

| Key Dimensions Descriptions | Key Dimensions (mm) |  |
|-----------------------------|---------------------|--|
| Front to Back               | 111.2mm             |  |
| Left to Right               | 156.8mm             |  |
| Height                      | 88mm                |  |