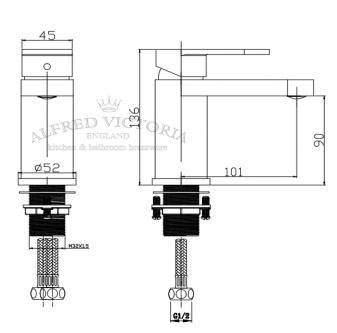

StandardsComplies with BS6920, BS EN200CertificationWRAS (1710044) approved and certifiedCartridge35mm Coldstart Ceramic disc cartridgeAeratorNeoperl Adjustable Slim Aerator

Fitting

UK: M10 x 350mm G1/2" BSP Female Flexi Tails

EU: M10 x 350mm G3/8" BSP Female Flexi Tails

Packaging 46 x 28 x 34cm / carton (8 boxes), Dimension: 27 x 22 x 8cm / box;

Weight: 1.81Kg / box

**Guarantee** 10 years against manufacturing faults (excluding serviceable parts)