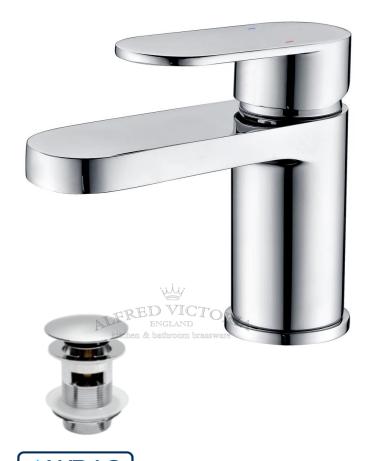

## P05 Basin Mono Mixer (Inc. Sprung Waste)

Barcode 7081242498391

Product Code P05

Construction Brass Body (CuZn40Pb2), EN CW617N (equivalent to BS CZ122)

Zinc alloy Handle

Finishes Chrome (Ni : 8-12um, Cr : 0.25-0.3um)

Additional Information Supplied with G1¼" sprung waste (UK only)