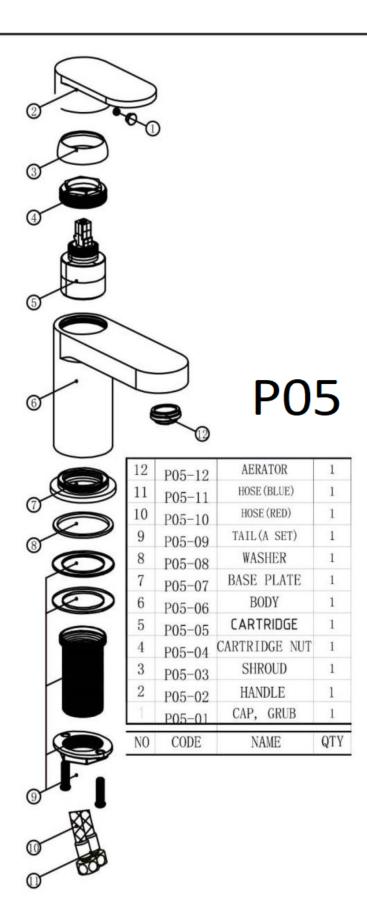

## P05 Basin Mono Mixer (Inc. Sprung Waste)

Barcode 7081242498391

Product Code P05

Construction Brass Body (CuZn40Pb2), EN CW617N (equivalent to BS CZ122)

Zinc alloy Handle

Finishes Chrome (Ni : 8-12um, Cr : 0.25-0.3um)

| Alfred Victoria Exploded Drawings |         |              | Material:       | Assembly      | Size:          | A4  |  |  |
|-----------------------------------|---------|--------------|-----------------|---------------|----------------|-----|--|--|
|                                   |         | (Date:D/M/Y) | Scale:          | None          | Issue No:      | 01  |  |  |
| Drawn by:                         | Sherman | 23/06/2016   | LIFRED VICTORIA |               |                |     |  |  |
| Checked by:                       | Lee     | 23/06/2016   |                 |               |                |     |  |  |
| Approved by:                      | T. K.   | 23/06/2016   | AL              | ENC           | GLAND          | RIA |  |  |
| Drawing Name:                     |         |              | k               | itchen & bati | hroom brasswar | re  |  |  |