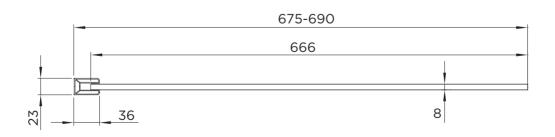

## SPECIFICATION WETROOM PANEL

| RANGE                      | WETROOM 8      |
|----------------------------|----------------|
| PRODUCT                    | WETROOM        |
| CODE                       | AQ8651         |
| SIZE                       | 700            |
| PROFILE COLOUR             | MATT BLACK     |
| GLASS THICKNESS            | 8mm            |
| GLASS FINISH               | CLEAR          |
| GLASS TREATMENT            | CLEAN & CLEAR™ |
| HEIGHT                     | 2000           |
| ADJUSTMENT IN RECESS       | 675-690        |
| ADJUSTMENT WITH SIDE PANEL | N/A            |
| OPTIONAL FLIPPER PANEL     | YES            |
| APERTURE                   | N/A            |
| GUARANTEE                  | LIFETIME       |
| CE                         | YES/EN14428    |
| GLASS BS EN                | EN12150-1T     |
| PROFILE MATERIAL           | ALUMINUM/6463# |
| SUPPORT ARM MATERIAL       | ALUMINUM/6463# |
| HINGE MATERIAL             | N/A            |
| QUICK RELEASE ROLLERS      | N/A            |
| GLASS PANEL SIZE           | 666            |
| MOVING PANEL SIZE          | N/A            |
| PRODUCT HAND               | UNIVERSAL      |
| PRODUCT WEIGHT             | 29KG           |
| PACKAGED DIMENSIONS        | 2080x720x48    |
| BARCODE                    | 5031978085152  |
|                            | •              |