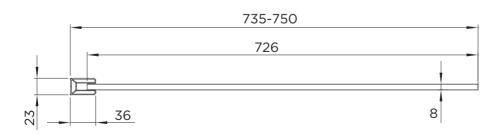

## WETROOM PANEL

| RANGE                      | WETROOM 8      |
|----------------------------|----------------|
| PRODUCT                    | WETROOM        |
| CODE                       | AQ8652         |
| SIZE                       | 760            |
| PROFILE COLOUR             | MATT BLACK     |
| GLASS THICKNESS            | 8mm            |
| GLASS FINISH               | CLEAR          |
| GLASS TREATMENT            | CLEAN & CLEAR™ |
| HEIGHT                     | 2000           |
| ADJUSTMENT IN RECESS       | 735-750        |
| ADJUSTMENT WITH SIDE PANEL | N/A            |
| OPTIONAL FLIPPER PANEL     | YES            |
| APERTURE                   | N/A            |
| GUARANTEE                  | LIFETIME       |
| CE                         | YES/EN14428    |
| GLASS BS EN                | EN12150-1T     |
| PROFILE MATERIAL           | ALUMINUM/6463# |
| SUPPORT ARM MATERIAL       | ALUMINUM/6463# |
| HINGE MATERIAL             | N/A            |
| QUICK RELEASE ROLLERS      | N/A            |
| GLASS PANEL SIZE           | 726            |
| MOVING PANEL SIZE          | N/A            |
| PRODUCT HAND               | UNIVERSAL      |
| PRODUCT WEIGHT             | 33KG           |
| PACKAGED DIMENSIONS        | 2080x780x48    |
| BARCODE                    | 5031978085169  |