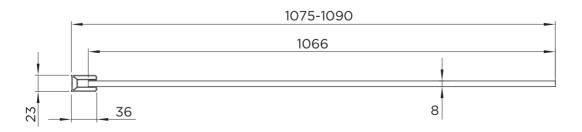

| RANGE                      | WETROOM 8                  |
|----------------------------|----------------------------|
| PRODUCT                    | WETROOM                    |
| CODE                       | AQ8656                     |
| SIZE                       | 1100                       |
| PROFILE COLOUR             | MATT BLACK                 |
| GLASS THICKNESS            | 8mm                        |
| GLASS FINISH               | CLEAR                      |
| GLASS TREATMENT            | CLEAN & CLEAR <sup>™</sup> |
| HEIGHT                     | 2000                       |
| ADJUSTMENT IN RECESS       | 1075-1090                  |
| ADJUSTMENT WITH SIDE PANEL | N/A                        |
| OPTIONAL FLIPPER PANEL     | YES                        |
| APERTURE                   | N/A                        |
| GUARANTEE                  | LIFETIME                   |
| CE                         | YES/EN14428                |
| GLASS BS EN                | EN12150-1T                 |
| PROFILE MATERIAL           | ALUMINUM/6463#             |
| SUPPORT ARM MATERIAL       | ALUMINUM/6463#             |
| HINGE MATERIAL             | N/A                        |
| QUICK RELEASE ROLLERS      | N/A                        |
| GLASS PANEL SIZE           | 1066                       |
| MOVING PANEL SIZE          | N/A                        |
| PRODUCT HAND               | UNIVERSAL                  |
| PRODUCT WEIGHT             | 48KG                       |
| PACKAGED DIMENSIONS        | 2100x1130x58               |
| BARCODE                    | 5031978085206              |
|                            |                            |