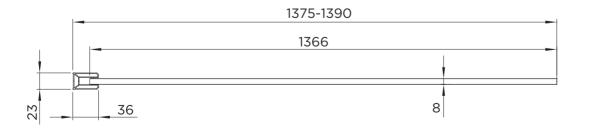

## WETROOM PANEL

| RANGE                      | WETROOM 8      |
|----------------------------|----------------|
| PRODUCT                    | WETROOM PANEL  |
| CODE                       | AQ8658         |
| SIZE                       | 1400           |
| PROFILE COLOUR             | MATT BLACK     |
| GLASS THICKNESS            | 8mm            |
| GLASS FINISH               | CLEAR          |
| GLASS TREATMENT            | CLEAN & CLEAR™ |
| HEIGHT                     | 2000           |
| ADJUSTMENT IN RECESS       | 1375-1390      |
| ADJUSTMENT WITH SIDE PANEL | N/A            |
| OPTIONAL FLIPPER PANEL     | YES            |
| APERTURE                   | N/A            |
| GUARANTEE                  | LIFETIME       |
| CE                         | YES/EN14428    |
| GLASS BS EN                | EN12150-1T     |
| PROFILE MATERIAL           | ALUMINUM/6463# |
| SUPPORT ARM MATERIAL       | ALUMINUM/6463# |
| HINGE MATERIAL             | N/A            |
| QUICK RELEASE ROLLERS      | N/A            |
| GLASS PANEL SIZE           | 1366           |
| MOVING PANEL SIZE          | N/A            |
| PRODUCT HAND               | UNIVERSAL      |
| PRODUCT WEIGHT             | 58KG           |
| PACKAGED DIMENSIONS        | 2100x1430x58   |
| BARCODE                    | 5031978085220  |