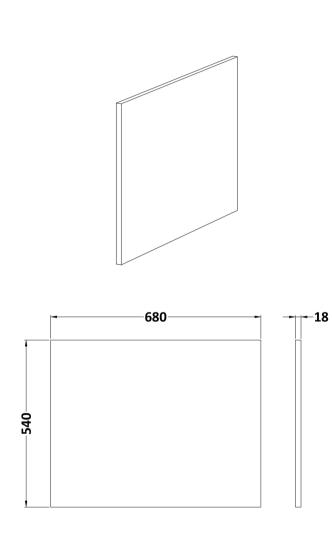

## TECHNICAL DATA SHEET

ROXOR

Sales Code: NMP131

Description: White Off/Set End Panel 700mm

| 540                              |
|----------------------------------|
| 680                              |
| 18                               |
| 5.6                              |
|                                  |
| 560                              |
| 880                              |
| 30                               |
| 5.6                              |
|                                  |
| Brown Cardboard Box - Printed    |
| 1                                |
| 100 x 50                         |
| White Label                      |
| 2                                |
| Applicable)                      |
| (ppicable)                       |
|                                  |
|                                  |
|                                  |
| 5055369001095                    |
| 2022202001022                    |
| China                            |
| China                            |
| No                               |
| N/A                              |
| Yes<br>Closs White               |
| Gloss White<br>Cam & Wood Dowel  |
| Flat-Pack                        |
| Not Applicable                   |
| Mdf Painted Gloss                |
| Mul Failleu 01055                |
| 18                               |
| Not Applicable                   |
|                                  |
| Not Applicable<br>Not Applicable |
| Not Applicable                   |
| Not Applicable                   |
|                                  |
| Not Applicable<br>Yes            |
|                                  |
| Not Applicable                   |
|                                  |
| Not Applicable<br>Not Applicable |
|                                  |