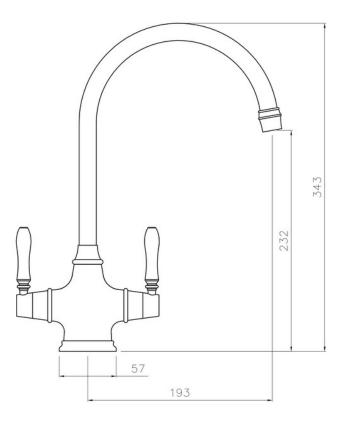

## RANGEmaster sinks & taps

| Overall Height (mm)                          | 343                    |
|----------------------------------------------|------------------------|
| Spout Reach (mm)                             | 193                    |
| Spout Height (mm)                            | 232                    |
| Spout Rotation Range                         | 360°                   |
| Handle Type                                  | Dual Lever             |
| Colour                                       | Chrome                 |
| Bar Pressure Suitability                     | All Pressure           |
| Min. Bar Pressure                            | 0.30                   |
| Max. Bar Pressure                            | 5.50                   |
| Mixed Flow Rate at 3 Bar<br>Pressure (I/min) | 22.06                  |
| Flow Type                                    | Dual Flow              |
| Recommended Hot Water<br>Temperature         | 46°C                   |
| Maximum Hot Water Temperature                | 70°C                   |
| Handle Control                               | Quarter Turn           |
| Centre Distance (mm)                         | -                      |
| Cartridge Type                               | Ceramic Disc Cartridge |
| Aerator Type                                 | Honeycomb Aerator      |
| Inlet Pipes                                  | Copper Rigid Tubes     |
| Anti-Splash Spout                            | Yes                    |
| Pull Out Spray                               | No                     |
| WRAS Approved                                | No                     |
| Product Code                                 | TBM1CM/                |
| Barcode                                      | 5015834047904          |

## BELFAST DUAL LEVER TAP CHROME TBM1CM/

**Technical Drawing** 

Date of download: September 01, 2022

AGA Rangemaster continuously seeks improvements in specification, design and production of products and thus, alterations take place periodically. Whilst every effort is made to produce up to date resources, the information included here is intended as a guide. Always refer to the installation instructions when fitting, installation work should be completed by a professional tradesman.