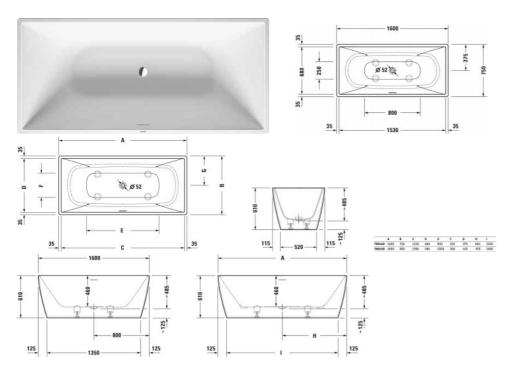

All drawings contain the necessary measurements which are subject to standard tolerances. They are stated in mm and are non-binding. Exact measurements, in particular for customised installation scenarios, can only be taken from the finished ceramic piece.