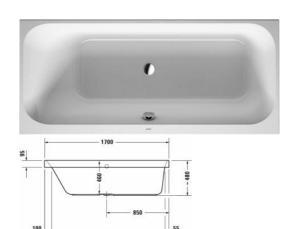

| Bathtub                                                                                                                                                                      | Dimension     | Weight          | Order number   |
|------------------------------------------------------------------------------------------------------------------------------------------------------------------------------|---------------|-----------------|----------------|
| rectangle, built-in, with one backrest slope left, sanitary acrylic<br>, Filling capacity 150 litre , water level 355 mm                                                     |               |                 |                |
| Colors                                                                                                                                                                       |               |                 |                |
| 00 White Alpin                                                                                                                                                               |               |                 |                |
| Variant                                                                                                                                                                      |               |                 |                |
| Basic model                                                                                                                                                                  | 1700 x 700 mm | 34.000 kilogram | 70031000000000 |
| Suitable setting                                                                                                                                                             |               |                 |                |
| LED coloured light with remote control for bathtubs, (white $-00$ chrome $-10$ )                                                                                             | ,             |                 | 790840         |
| Bathtub handle chrome                                                                                                                                                        |               |                 | 792804         |
| Suitable products                                                                                                                                                            |               |                 |                |
| Bathtub anchors for mounting and support of bathtubs and shower trays, 3 pieces,                                                                                             |               |                 | 790103         |
| Rubber profile for noise reduction, length: 3300 mm, Width: 70 mm, $$                                                                                                        |               |                 | 790126         |
| Support frame for acrylic bathtubs and shower trays, with length > 1000 mm, height-adjustable from 140 - 220 mm if a noise reduction set for shower trays is used, 2 pieces, |               |                 | 790100         |
| Headrest for Happy D.2, Paiova 5, for Happy D.2 Plus, material: polyurethane, white,                                                                                         |               |                 | 790009         |
| Support for # 700310 / 700311,                                                                                                                                               |               |                 | 791470         |
| Noise reduction set for acrylic bathtubs ****, Contents: noise reduction bathtub anchors, bitumen pads, rubber profile # 790126,                                             |               |                 | 791368         |

All drawings contain the necessary measurements which are subject to standard tolerances. They are stated in mm and are non-binding. Exact measurements, in particular for customised installation scenarios, can only be taken from the finished ceramic piece.