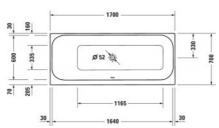

## Happy D.2 Bathtub # 700310000000000

|< 1700 mm >|

| Waste and overflow Quadroval chrome, for Happy D.2 bathtubs, outlet diameter 52 mm, length of bowden cable 700 mm,                      | 792216 |
|-----------------------------------------------------------------------------------------------------------------------------------------|--------|
| Waste and overflow Quadroval with water inlet, chrome, for Happy D.2 bathtubs, outlet diameter 52 mm, *, length of bowden cable 700 mm, | 792217 |
|                                                                                                                                         |        |

All drawings contain the necessary measurements which are subject to standard tolerances. They are stated in mm and are non-binding. Exact measurements, in particular for customised installation scenarios, can only be taken from the finished ceramic piece.