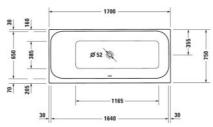

| Bathtub                                                                                                                                                                      | Dimension     | Weight          | Order number    |
|------------------------------------------------------------------------------------------------------------------------------------------------------------------------------|---------------|-----------------|-----------------|
| rectangle, built-in, with one backrest slope left, sanitary acrylic<br>, Filling capacity 180 litre , water level 355 mm                                                     |               |                 |                 |
| Colors                                                                                                                                                                       |               |                 |                 |
| 00 White Alpin                                                                                                                                                               |               |                 |                 |
| Variant                                                                                                                                                                      |               |                 |                 |
| Basic model                                                                                                                                                                  | 1700 x 750 mm | 36.000 kilogram | 700312000000000 |
| Suitable setting                                                                                                                                                             |               |                 |                 |
| LED coloured light with remote control for bathtubs, (white -00 chrome -10)                                                                                                  | ,             |                 | 790840          |
| Bathtub handle chrome                                                                                                                                                        |               |                 | 792804          |
| Suitable products                                                                                                                                                            |               |                 |                 |
| Bathtub anchors for mounting and support of bathtubs and shower trays, 3 pieces,                                                                                             |               |                 | 790103          |
| Rubber profile for noise reduction, length: 3300 mm, Width: 70 mm, $$                                                                                                        |               |                 | 790126          |
| Support frame for acrylic bathtubs and shower trays, with length > 1000 mm, height-adjustable from 140 - 220 mm if a noise reduction set for shower trays is used, 2 pieces, |               |                 | 790100          |
| Headrest for Happy D.2, Paiova 5, for Happy D.2 Plus, material: polyurethane, white,                                                                                         |               |                 | 790009          |
| Support for # 700312 / 700313,                                                                                                                                               |               |                 | 791472          |
| Noise reduction set for acrylic bathtubs ****, Contents: noise reduction bathtub anchors, bitumen pads, rubber profile # 790126,                                             |               |                 | 791368          |

## Happy D.2 Bathtub # 700312000000000

|< 1700 mm >|

| Waste and overflow Quadroval chrome, for Happy D.2 bathtubs, outlet diameter 52 mm, length of bowden cable 700 mm,                      | 792216 |
|-----------------------------------------------------------------------------------------------------------------------------------------|--------|
| Waste and overflow Quadroval with water inlet, chrome, for Happy D.2 bathtubs, outlet diameter 52 mm, *, length of bowden cable 700 mm, | 792217 |
|                                                                                                                                         |        |