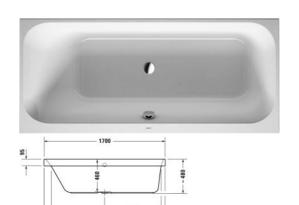

| Bathtub                                                                                                                                                                      | Dimension     | Weight          | Order number    |
|------------------------------------------------------------------------------------------------------------------------------------------------------------------------------|---------------|-----------------|-----------------|
| rectangle, built-in, with one backrest slope left, sanitary acrylic<br>, Filling capacity 180 litre , water level 355 mm                                                     |               |                 |                 |
| Colors                                                                                                                                                                       |               |                 |                 |
| 00 White Alpin                                                                                                                                                               |               |                 |                 |
| Variant                                                                                                                                                                      |               |                 |                 |
| Basic model                                                                                                                                                                  | 1700 x 750 mm | 36.000 kilogram | 700312000000000 |
| Suitable setting                                                                                                                                                             |               |                 |                 |
| LED coloured light with remote control for bathtubs, (white -00 chrome -10)                                                                                                  | ,             |                 | 790840          |
| Bathtub handle chrome                                                                                                                                                        |               |                 | 792804          |
| Suitable products                                                                                                                                                            |               |                 |                 |
| Bathtub anchors for mounting and support of bathtubs and shower trays, 3 pieces,                                                                                             |               |                 | 790103          |
| Rubber profile for noise reduction, length: 3300 mm, Width: 70 mm, $$                                                                                                        |               |                 | 790126          |
| Support frame for acrylic bathtubs and shower trays, with length > 1000 mm, height-adjustable from 140 - 220 mm if a noise reduction set for shower trays is used, 2 pieces, |               |                 | 790100          |
| Headrest for Happy D.2, Paiova 5, for Happy D.2 Plus, material: polyurethane, white,                                                                                         |               |                 | 790009          |
| Support for # 700312 / 700313,                                                                                                                                               |               |                 | 791472          |
| Noise reduction set for acrylic bathtubs ****, Contents: noise reduction bathtub anchors, bitumen pads, rubber profile # 790126,                                             |               |                 | 791368          |

## Happy D.2 Bathtub # 700312000000000

|< 1700 mm >|

| Waste and overflow Quadroval chrome, for Happy D.2 bathtubs, outlet diameter 52 mm, length of bowden cable 700 mm,                      | 792216 |
|-----------------------------------------------------------------------------------------------------------------------------------------|--------|
| Waste and overflow Quadroval with water inlet, chrome, for Happy D.2 bathtubs, outlet diameter 52 mm, *, length of bowden cable 700 mm, | 792217 |
|                                                                                                                                         |        |