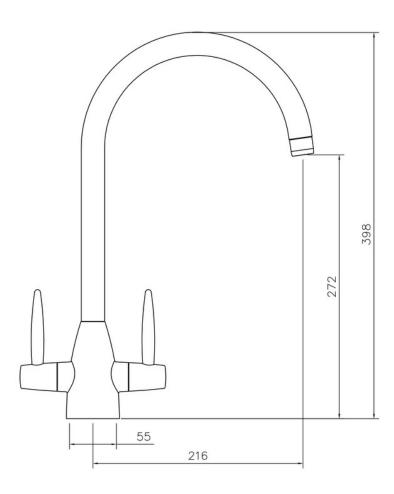

- Suitable for all pressure water systems
- Featuring an anti-splash spout with honeycomb aerator design which mixes air with water to emit a water flow with no splash

| Overall Height (mm)                          | 398                    |
|----------------------------------------------|------------------------|
| Spout Reach (mm)                             | 216                    |
| Spout Height (mm)                            | 272                    |
| Spout Rotation Range                         | 360°                   |
| Handle Type                                  | Dual Lever             |
| Colour                                       | Chrome                 |
| Bar Pressure Suitability                     | All Pressure           |
| Min. Bar Pressure                            | 0.30                   |
| Max. Bar Pressure                            | 5.50                   |
| Mixed Flow Rate at 3 Bar<br>Pressure (I/min) | 16.24                  |
| Flow Type                                    | Dual Flow              |
| Recommended Hot Water<br>Temperature         | 46°C                   |
| Maximum Hot Water Temperature                | 70°C                   |
| Handle Control                               | Quarter Turn           |
| Centre Distance (mm)                         | -                      |
| Cartridge Type                               | Ceramic Disc Cartridge |
| Aerator Type                                 | Honeycomb Aerator      |
| Inlet Pipes                                  | Copper Rigid Tubes     |
| Anti-Splash Spout                            | Yes                    |
| Pull Out Spray                               | No                     |
| WRAS Approved                                | No                     |
| Product Code                                 | TVO1CM/                |
| Barcode                                      | 5015834045726          |

## **Technical Drawing**