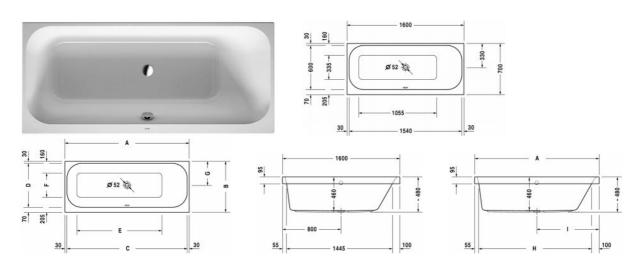

### |< 1600 mm >|

| Bathtub                                                                                                                                                                            | Dimension     | Weight          | Order number   |
|------------------------------------------------------------------------------------------------------------------------------------------------------------------------------------|---------------|-----------------|----------------|
| rectangle, built-in, with one backrest slope right, sanitary<br>acrylic , Filling capacity 145 litre , water level 355 mm                                                          |               |                 |                |
| Colors                                                                                                                                                                             |               |                 |                |
| 00 White Alpin                                                                                                                                                                     |               |                 |                |
| Variant                                                                                                                                                                            |               |                 |                |
| Basic model                                                                                                                                                                        | 1600 x 700 mm | 32.000 kilogram | 70030900000000 |
| Suitable setting                                                                                                                                                                   |               |                 |                |
| LED coloured light with remote control for bathtubs, (white -00 chrome -10)                                                                                                        | ),            |                 | 790840         |
| Bathtub handle chrome                                                                                                                                                              |               |                 | 792804         |
| Suitable products                                                                                                                                                                  |               |                 |                |
| Bathtub anchors for mounting and support of bathtubs and shower trays, 3 pieces,                                                                                                   |               |                 | 790103         |
| Rubber profile for noise reduction, length: 3300 mm, Width: 70 mm,                                                                                                                 | )             |                 | 790126         |
| Support frame for acrylic bathtubs and shower trays, with<br>length > 1000 mm, height-adjustable from 140 - 220 mm if a<br>noise reduction set for shower trays is used, 2 pieces, |               |                 | 790100         |
| Headrest for Happy D.2, Paiova 5, for Happy D.2 Plus, material: polyurethane, white,                                                                                               |               |                 | 790009         |
| Support for # 700308 / 700309,                                                                                                                                                     |               |                 | 791468         |
| Noise reduction set for acrylic bathtubs ****, Contents: noise reduction bathtub anchors, bitumen pads, rubber profile # 790126,                                                   |               |                 | 791368         |

### |< 1600 mm >|

| 792216 |
|--------|
| 792217 |
|        |

All drawings contain the necessary measurements which are subject to standard tolerances. They are stated in mm and are non-binding. Exact measurements, in particular for customised installation scenarios, can only be taken from the finished ceramic piece.