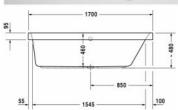

| Bathtub                                                                                                                                                                      | Dimension     | Weight          | Order number    |
|------------------------------------------------------------------------------------------------------------------------------------------------------------------------------|---------------|-----------------|-----------------|
| rectangle, built-in, with one backrest slope right, sanitary acrylic , Filling capacity 150 litre , water level 355 mm                                                       |               |                 |                 |
| Colors                                                                                                                                                                       |               |                 |                 |
| 00 White Alpin                                                                                                                                                               |               |                 |                 |
| Variant                                                                                                                                                                      |               |                 |                 |
| Basic model                                                                                                                                                                  | 1700 x 700 mm | 34.000 kilogram | 700311000000000 |
| Suitable setting                                                                                                                                                             |               |                 |                 |
| LED coloured light with remote control for bathtubs, (white -00 chrome -10)                                                                                                  | ),            |                 | 790840          |
| Bathtub handle chrome                                                                                                                                                        |               |                 | 792804          |
| Suitable products                                                                                                                                                            |               |                 |                 |
| Bathtub anchors for mounting and support of bathtubs and shower trays, 3 pieces,                                                                                             |               |                 | 790103          |
| Rubber profile for noise reduction, length: 3300 mm, Width: 70 mm,                                                                                                           | )             |                 | 790126          |
| Support frame for acrylic bathtubs and shower trays, with length > 1000 mm, height-adjustable from 140 - 220 mm if a noise reduction set for shower trays is used, 2 pieces, |               |                 | 790100          |
| Headrest for Happy D.2, Paiova 5, for Happy D.2 Plus, material: polyurethane, white,                                                                                         |               |                 | 790009          |
| Support for # 700310 / 700311,                                                                                                                                               |               |                 | 791470          |
| Noise reduction set for acrylic bathtubs ****, Contents: noise reduction bathtub anchors, bitumen pads, rubber profile # 790126,                                             |               |                 | 791368          |

## Happy D.2 Bathtub # 700311000000000

|< 1700 mm >|

| Waste and overflow Quadroval chrome, for Happy D.2 bathtubs, outlet diameter 52 mm, length of bowden cable 700 mm,                      | 792216 |
|-----------------------------------------------------------------------------------------------------------------------------------------|--------|
| Waste and overflow Quadroval with water inlet, chrome, for Happy D.2 bathtubs, outlet diameter 52 mm, *, length of bowden cable 700 mm, | 792217 |
|                                                                                                                                         |        |

All drawings contain the necessary measurements which are subject to standard tolerances. They are stated in mm and are non-binding. Exact measurements, in particular for customised installation scenarios, can only be taken from the finished ceramic piece.