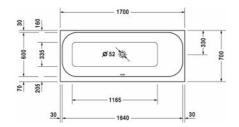

| Bathtub                                                                                                                                                                      | Dimension     | Weight          | Order number    |
|------------------------------------------------------------------------------------------------------------------------------------------------------------------------------|---------------|-----------------|-----------------|
| rectangle, built-in, with one backrest slope right, sanitary acrylic , Filling capacity 150 litre , water level 355 mm                                                       |               |                 |                 |
| Colors                                                                                                                                                                       |               |                 |                 |
| 00 White Alpin                                                                                                                                                               |               |                 |                 |
| Variant                                                                                                                                                                      |               |                 |                 |
| Basic model                                                                                                                                                                  | 1700 x 700 mm | 34.000 kilogram | 700311000000000 |
| Suitable setting                                                                                                                                                             |               |                 |                 |
| LED coloured light with remote control for bathtubs, (white -00 chrome -10)                                                                                                  | ),            |                 | 790840          |
| Bathtub handle chrome                                                                                                                                                        |               |                 | 792804          |
| Suitable products                                                                                                                                                            |               |                 |                 |
| Bathtub anchors for mounting and support of bathtubs and shower trays, 3 pieces,                                                                                             |               |                 | 790103          |
| Rubber profile for noise reduction, length: 3300 mm, Width: 70 mm,                                                                                                           | )             |                 | 790126          |
| Support frame for acrylic bathtubs and shower trays, with length > 1000 mm, height-adjustable from 140 - 220 mm if a noise reduction set for shower trays is used, 2 pieces, |               |                 | 790100          |
| Headrest for Happy D.2, Paiova 5, for Happy D.2 Plus, material: polyurethane, white,                                                                                         |               |                 | 790009          |
| Support for # 700310 / 700311,                                                                                                                                               |               |                 | 791470          |
| Noise reduction set for acrylic bathtubs ****, Contents: noise reduction bathtub anchors, bitumen pads, rubber profile # 790126,                                             |               |                 | 791368          |

## Happy D.2 Bathtub # 700311000000000

|< 1700 mm >|

| Waste and overflow Quadroval chrome, for Happy D.2 bathtubs, outlet diameter 52 mm, length of bowden cable 700 mm,                      | 792216 |
|-----------------------------------------------------------------------------------------------------------------------------------------|--------|
| Waste and overflow Quadroval with water inlet, chrome, for Happy D.2 bathtubs, outlet diameter 52 mm, *, length of bowden cable 700 mm, | 792217 |
|                                                                                                                                         |        |

All drawings contain the necessary measurements which are subject to standard tolerances. They are stated in mm and are non-binding. Exact measurements, in particular for customised installation scenarios, can only be taken from the finished ceramic piece.