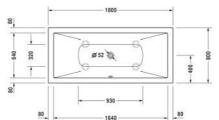

**SOURAVIT** 

| Bathtub                                                                                                                                           | Dimension     | Weight    | Order number    |
|---------------------------------------------------------------------------------------------------------------------------------------------------|---------------|-----------|-----------------|
| rectangle, built-in, with support frame, with two backrest slopes, DuraSolid® A , Filling capacity 170 l , water level 365 mm                     |               |           |                 |
| Colors                                                                                                                                            |               |           |                 |
| 00 White Alpin                                                                                                                                    |               |           |                 |
| Variant                                                                                                                                           |               |           |                 |
| Basic model                                                                                                                                       | 1800 x 800 mm | 74.000 kg | 700426000000000 |
| Suitable products  Rubber profile for noise reduction, length: 3300 mm, Width: 70 mm,                                                             | )             |           | 790126          |
| Waste and overflow Quadroval with base inlet, chrome, for bathtubs, with flexible hose, **, outlet diameter 52 mm, length                         | 1             |           | 791228          |
| of bowden cable 725 mm,                                                                                                                           |               |           |                 |
| Waste and overflow Quadroval chrome, for bathtubs with central outlet, outlet diameter 52 mm, length of bowden cable 650 mm,                      |               |           | 792202          |
| Waste and overflow Quadroval with water inlet, chrome, *, for bathtubs with central outlet, outlet diameter 52 mm, length of bowden cable 650 mm, |               |           | 792203          |
|                                                                                                                                                   |               |           |                 |

All drawings contain the necessary measurements which are subject to standard tolerances. Exact measurements, in particular for customised installation scenarios, can only be taken from the finished ceramic piece.