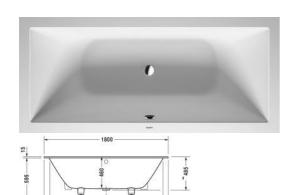

**SOURAVIT** 

| Bathtub                                                                                                                                           | Dimension     | Weight    | Order number    |
|---------------------------------------------------------------------------------------------------------------------------------------------------|---------------|-----------|-----------------|
| rectangle, built-in, with support frame, with two backrest slopes, DuraSolid® A , Filling capacity 170 l , water level 365 mm                     |               |           |                 |
| Colors                                                                                                                                            |               |           |                 |
| 00 White Alpin                                                                                                                                    |               |           |                 |
| Variant                                                                                                                                           |               |           |                 |
| Basic model                                                                                                                                       | 1800 x 800 mm | 74.000 kg | 700426000000000 |
| Suitable products  Rubber profile for noise reduction, length: 3300 mm, Width: 70 mm,                                                             | )             |           | 790126          |
| Waste and overflow Quadroval with base inlet, chrome, for bathtubs, with flexible hose, **, outlet diameter 52 mm, length                         | 1             |           | 791228          |
| of bowden cable 725 mm,                                                                                                                           |               |           |                 |
| Waste and overflow Quadroval chrome, for bathtubs with central outlet, outlet diameter 52 mm, length of bowden cable 650 mm,                      |               |           | 792202          |
| Waste and overflow Quadroval with water inlet, chrome, *, for bathtubs with central outlet, outlet diameter 52 mm, length of bowden cable 650 mm, |               |           | 792203          |
|                                                                                                                                                   |               |           |                 |

All drawings contain the necessary measurements which are subject to standard tolerances. Exact measurements, in particular for customised installation scenarios, can only be taken from the finished ceramic piece.