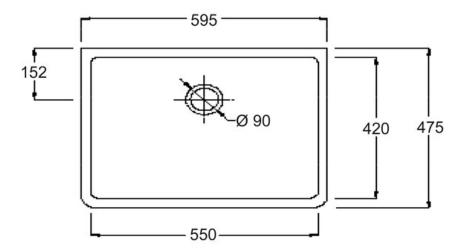

| Material                | Fire clay Ceramic                     |
|-------------------------|---------------------------------------|
| Material Gauge          | -                                     |
| Material Finish Bowl    | White                                 |
| Material Finish Drainer | -                                     |
| Drainer Position        |                                       |
| Overall Length (mm)     | 595                                   |
| Overall Width (mm)      | 475                                   |
| Main Bowl Length (mm)   | 550                                   |
| Main Bowl Width (mm)    | 420                                   |
| Main Bowl Depth (mm)    | 200                                   |
| Second Bowl Length (mm) | -                                     |
| Second Bowl Width (mm)  | -                                     |
| Second Bowl Depth (mm)  | -                                     |
| Tap hole Size (mm)      | -                                     |
| Waste Size (mm)         | 1 x 89                                |
| Waste Kit               | Sold separately, please order WKIT15/ |
| Min. Base Unit (mm)     | 600                                   |
| Cutout Size Length (mm) | -                                     |
| Cutout Size Width (mm)  | -                                     |
| Warranty Sinks (years)  | 10                                    |
| Product Code            | CBL595WH/                             |
| Barcode                 | 5015834032955                         |

## BELFAST FIRE CLAY CERAMIC BELFAST SINK CBL595WH/

**Technical Drawing** 

NB: Due to manufacturing processes this sink may have a +/- 3mm tolerance on the measurements.

Date of download: September 01, 2022