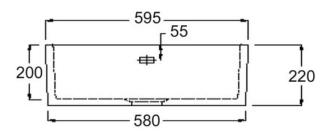

| Material                | Fire clay Ceramic                     |
|-------------------------|---------------------------------------|
| Material Gauge          | -                                     |
| Material Finish Bowl    | White                                 |
| Material Finish Drainer | -                                     |
| Drainer Position        |                                       |
| Overall Length (mm)     | 595                                   |
| Overall Width (mm)      | 475                                   |
| Main Bowl Length (mm)   | 550                                   |
| Main Bowl Width (mm)    | 420                                   |
| Main Bowl Depth (mm)    | 200                                   |
| Second Bowl Length (mm) | -                                     |
| Second Bowl Width (mm)  | -                                     |
| Second Bowl Depth (mm)  | -                                     |
| Tap hole Size (mm)      | -                                     |
| Waste Size (mm)         | 1 x 89                                |
| Waste Kit               | Sold separately, please order WKIT15/ |
| Min. Base Unit (mm)     | 600                                   |
| Cutout Size Length (mm) | -                                     |
| Cutout Size Width (mm)  | -                                     |
| Warranty Sinks (years)  | 10                                    |
| Product Code            | CBL595WH/                             |
| Barcode                 | 5015834032955                         |

## BELFAST FIRE CLAY CERAMIC BELFAST SINK CBL595WH/

**Technical Drawing** 

NB: Due to manufacturing processes this sink may have a +/- 3mm tolerance on the measurements.

Date of download: September 01, 2022