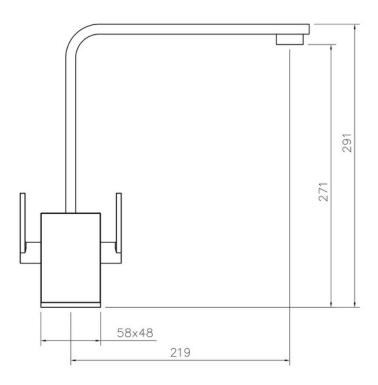

| Overall Height (mm)                          | 291                           |
|----------------------------------------------|-------------------------------|
| Spout Reach (mm)                             | 219                           |
| Spout Height (mm)                            | 271                           |
| Spout Rotation Range                         | 360°                          |
| Handle Type                                  | Dual Lever                    |
| Colour                                       | Chrome                        |
| Bar Pressure Suitability                     | All Pressure                  |
| Min. Bar Pressure                            | 0.40                          |
| Max. Bar Pressure                            | 5.50                          |
| Mixed Flow Rate at 3 Bar<br>Pressure (I/min) | 14.50                         |
| Flow Type                                    | Single Flow                   |
| Recommended Hot Water<br>Temperature         | 46°C                          |
| Maximum Hot Water Temperature                | 70°C                          |
| Handle Control                               | Quarter Turn                  |
| Centre Distance (mm)                         | -                             |
| Cartridge Type                               | Ceramic Disc Cartridge        |
| Aerator Type                                 | Honeycomb Aerator             |
| Inlet Pipes                                  | 1/2" Stainless Flexible Hoses |
| Anti-Splash Spout                            | Yes                           |
| Pull Out Spray                               | No                            |
| WRAS Approved                                | No                            |
| Product Code                                 | TQC1CM/                       |
| Barcode                                      | 5015834045870                 |

## QUADRANT DUAL LEVER TAP CHROME

**Technical Drawing** 