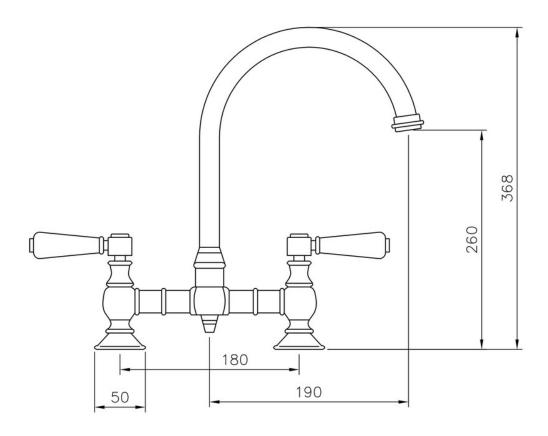

- Suitable for all pressure water systems
- Featuring an anti-splash spout with honeycomb aerator design which mixes air with water to emit a water flow with no splash

| Overall Height (mm)                          | 368                    |
|----------------------------------------------|------------------------|
| Spout Reach (mm)                             | 190                    |
| Spout Height (mm)                            | 260                    |
| Spout Rotation Range                         | 360°                   |
| Handle Type                                  | Dual Lever             |
| Colour                                       | Chrome                 |
| Bar Pressure Suitability                     | All Pressure           |
| Min. Bar Pressure                            | 0.10                   |
| Max. Bar Pressure                            | 5.50                   |
| Mixed Flow Rate at 3 Bar<br>Pressure (I/min) | 40.48                  |
| Flow Type                                    | Single Flow            |
| Recommended Hot Water<br>Temperature         | 46°C                   |
| Maximum Hot Water Temperature                | 70°C                   |
| Handle Control                               | Quarter Turn           |
| Centre Distance (mm)                         | 180                    |
| Cartridge Type                               | Ceramic Disc Cartridge |
| Aerator Type                                 | Flow Straightener      |
| Inlet Pipes                                  | Fixed Threaded Inlets  |
| Anti-Splash Spout                            | Yes                    |
| Pull Out Spray                               | No                     |
| WRAS Approved                                | No                     |
| Product Code                                 | TBL1CM/                |
| Barcode                                      | 5015834032351          |
|                                              |                        |

## **Technical Drawing**