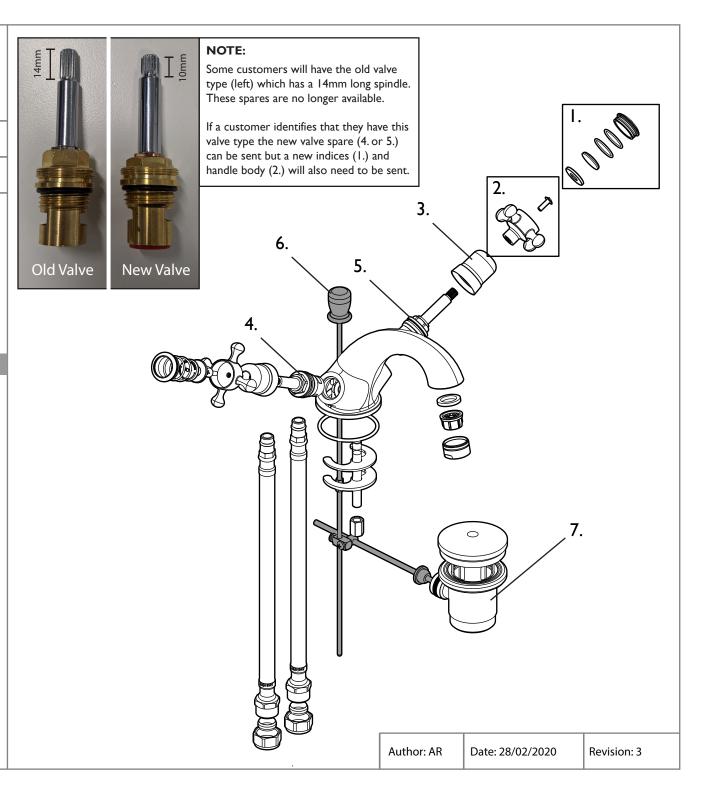

## ROPER RHODES® BATH

| Spares Diagram - Product: BASIN MONO MIXER - T261102 |                                                                                                                                                               |
|------------------------------------------------------|---------------------------------------------------------------------------------------------------------------------------------------------------------------|
| Description                                          | Spares Code                                                                                                                                                   |
| HENLEY INDICES (HOT)                                 | SP19602                                                                                                                                                       |
| HENLEY INDICES (COLD)                                | SP19603                                                                                                                                                       |
| HENLEY HANDLE BODY                                   | SP19597                                                                                                                                                       |
| HENLEY BELL COVER 1/2"                               | SP19599                                                                                                                                                       |
| 1/4 TURN VALVE (HOT)                                 | SP19600                                                                                                                                                       |
| 1/4 TURN VALVE (COLD)                                | SP19601                                                                                                                                                       |
| POP UP WASTE ROD KIT                                 | SP19612                                                                                                                                                       |
| TRAD POP UP WASTE ASSEMBLY                           | SP19613                                                                                                                                                       |
|                                                      | Description<br>HENLEY INDICES (HOT)<br>HENLEY INDICES (COLD)<br>HENLEY HANDLE BODY<br>HENLEY BELL COVER 1/2"<br>I/4 TURN VALVE (HOT)<br>I/4 TURN VALVE (COLD) |