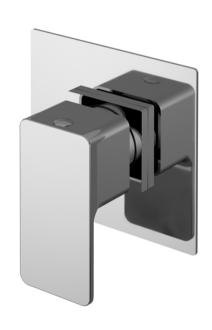

Sales Code: WINST10 Description: Windon Concealed Stop Tap

| Product Dimensions               |                                                 |     |
|----------------------------------|-------------------------------------------------|-----|
| Length (mm):                     |                                                 |     |
| Width (mm):                      | 100                                             |     |
| Height (mm):                     | 100                                             |     |
| Depth (mm):                      | 135                                             |     |
| Nett Weight (kg):                | 0.77                                            |     |
| Packaging Dimensions             |                                                 |     |
| Length (mm):                     | 175                                             |     |
| Width (mm):                      | 157                                             |     |
| Height (mm):                     |                                                 |     |
| Gross Weight (kg):               | 0.77                                            |     |
| Packaging Data                   |                                                 |     |
| Box Colour:                      | White Cardboard Box                             |     |
| Box Qty:                         | 1                                               |     |
| Label Size:                      | 100 x 50                                        |     |
| Label Colour:                    | White Label                                     |     |
| Label Qty:                       | 1                                               |     |
| Outer Box Dimensions (If A       | Applicable)                                     |     |
| Length (mm):                     |                                                 |     |
| Width (mm):                      | 330                                             |     |
| Height (mm):                     | 560                                             |     |
| Depth (mm):                      | 195                                             |     |
| Gross Weight (kg):               |                                                 |     |
| Barcode:                         | 5056211898436                                   |     |
| Product Details                  |                                                 |     |
| Country of Origin:               | United Kingdom                                  |     |
| Fitting Instruction:             | No                                              |     |
| Product Material:                | Brass                                           |     |
| Mount Type:                      | Wall, Recessed                                  |     |
| Outlet Elbow Supplied:           | No                                              |     |
| Easy Clean:                      | Not Applicable                                  |     |
| Head Included:                   | No                                              |     |
| Handset Included:                | No                                              |     |
| Body Jets Included:              | No                                              |     |
| No of Body Jets:                 | Not Applicable                                  |     |
| Operating Pressure (bar):        | 0.2                                             |     |
| Valve/Cartridge Type:            | 1/4 Turn Ceramic Disc                           |     |
| Flow Rates (L/min): 0.1 bar: 5.4 | 0.5 bar: 13.4 1 bar: 19.2 2 bar: 27.5 3 bar: 33 | 3.3 |
| TMV2 Approved: No                | Approval No: N/A                                |     |
| TMV3 Approved: No                | Approval No: N/A                                |     |
| WRAS Approved: No                | Approval No: N/A                                |     |
| Head Function:                   | Not Applicable                                  |     |
| Handset Function:                | Not Applicable                                  |     |
| Body Jet Info:                   | Not Applicable                                  |     |
| Pipe Size:                       | 15 mm (1/2" Bsp)                                |     |
| Pipe Centres:                    | N/A                                             |     |
| Colour/Finish:                   | Chrome                                          |     |
| Hose Included:                   | Not Applicable                                  |     |
| No. of Outlets:                  | 1                                               |     |