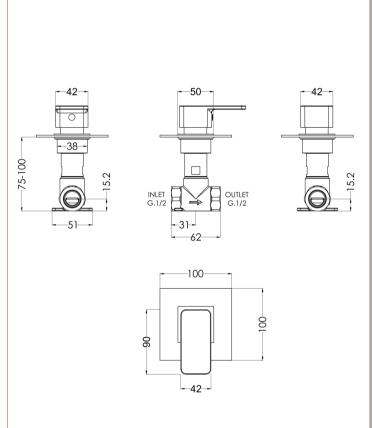

Sales Code: WINST10 Description: Windon Concealed Stop Tap

| Product Dimensions               |                                                 |     |
|----------------------------------|-------------------------------------------------|-----|
| Length (mm):                     |                                                 |     |
| Width (mm):                      | 100                                             |     |
| Height (mm):                     | 100                                             |     |
| Depth (mm):                      | 135                                             |     |
| Nett Weight (kg):                | 0.77                                            |     |
| Packaging Dimensions             |                                                 |     |
| Length (mm):                     | 175                                             |     |
| Width (mm):                      | 157                                             |     |
| Height (mm):                     |                                                 |     |
| Gross Weight (kg):               | 0.77                                            |     |
| Packaging Data                   |                                                 |     |
| Box Colour:                      | White Cardboard Box                             |     |
| Box Qty:                         | 1                                               |     |
| Label Size:                      | 100 x 50                                        |     |
| Label Colour:                    | White Label                                     |     |
| Label Qty:                       | 1                                               |     |
| Outer Box Dimensions (If A       | Applicable)                                     |     |
| Length (mm):                     |                                                 |     |
| Width (mm):                      | 330                                             |     |
| Height (mm):                     | 560                                             |     |
| Depth (mm):                      | 195                                             |     |
| Gross Weight (kg):               |                                                 |     |
| Barcode:                         | 5056211898436                                   |     |
| Product Details                  |                                                 |     |
| Country of Origin:               | United Kingdom                                  |     |
| Fitting Instruction:             | No                                              |     |
| Product Material:                | Brass                                           |     |
| Mount Type:                      | Wall, Recessed                                  |     |
| Outlet Elbow Supplied:           | No                                              |     |
| Easy Clean:                      | Not Applicable                                  |     |
| Head Included:                   | No                                              |     |
| Handset Included:                | No                                              |     |
| Body Jets Included:              | No                                              |     |
| No of Body Jets:                 | Not Applicable                                  |     |
| Operating Pressure (bar):        | 0.2                                             |     |
| Valve/Cartridge Type:            | 1/4 Turn Ceramic Disc                           |     |
| Flow Rates (L/min): 0.1 bar: 5.4 | 0.5 bar: 13.4 1 bar: 19.2 2 bar: 27.5 3 bar: 33 | 3.3 |
| TMV2 Approved: No                | Approval No: N/A                                |     |
| TMV3 Approved: No                | Approval No: N/A                                |     |
| WRAS Approved: No                | Approval No: N/A                                |     |
| Head Function:                   | Not Applicable                                  |     |
| Handset Function:                | Not Applicable                                  |     |
| Body Jet Info:                   | Not Applicable                                  |     |
| Pipe Size:                       | 15 mm (1/2" Bsp)                                |     |
| Pipe Centres:                    | N/A                                             |     |
| Colour/Finish:                   | Chrome                                          |     |
| Hose Included:                   | Not Applicable                                  |     |
| No. of Outlets:                  | 1                                               |     |