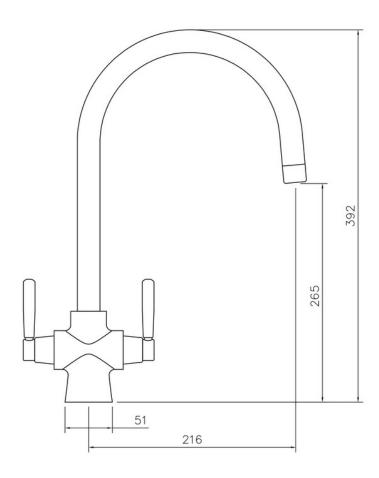

- Suitable for all pressure water systems
- Featuring an anti-splash spout with honeycomb aerator design which mixes air with water to emit a water flow with no splash

| Overall Height (mm)                          | 392                           |
|----------------------------------------------|-------------------------------|
| Spout Reach (mm)                             | 216                           |
| Spout Height (mm)                            | 265                           |
| Spout Rotation Range                         | 360°                          |
| Handle Type                                  | Dual Lever                    |
| Colour                                       | Chrome                        |
| Bar Pressure Suitability                     | All Pressure                  |
| Min. Bar Pressure                            | 0.30                          |
| Max. Bar Pressure                            | 5.50                          |
| Mixed Flow Rate at 3 Bar<br>Pressure (I/min) | 18.40                         |
| Flow Type                                    | Dual Flow                     |
| Recommended Hot Water<br>Temperature         | 46°C                          |
| Maximum Hot Water Temperature                | 70°C                          |
| Handle Control                               | Quarter Turn                  |
| Centre Distance (mm)                         | -                             |
| Cartridge Type                               | Ceramic Disc Cartridge        |
| Aerator Type                                 | Honeycomb Aerator             |
| Inlet Pipes                                  | 1/2" Stainless Flexible Hoses |
| Anti-Splash Spout                            | Yes                           |
| Pull Out Spray                               | No                            |
| WRAS Approved                                | No                            |
| Product Code                                 | TCF2CM/                       |
| Barcode                                      | 5015834041193                 |

## **Technical Drawing**