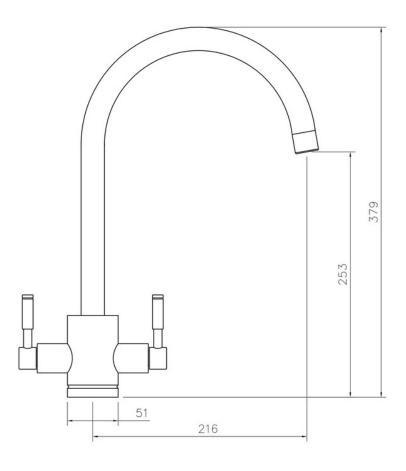

| Overall Height (mm)                          | 379                           |
|----------------------------------------------|-------------------------------|
| Spout Reach (mm)                             | 216                           |
| Spout Height (mm)                            | 253                           |
| Spout Rotation Range                         | 360°                          |
| Handle Type                                  | Dual Lever                    |
| Colour                                       | Chrome                        |
| Bar Pressure Suitability                     | All Pressure                  |
| Min. Bar Pressure                            | 0.30                          |
| Max. Bar Pressure                            | 5.50                          |
| Mixed Flow Rate at 3 Bar<br>Pressure (I/min) | 15.80                         |
| Flow Type                                    | Dual Flow                     |
| Recommended Hot Water<br>Temperature         | 46°C                          |
| Maximum Hot Water Temperature                | 70°C                          |
| Handle Control                               | Quarter Turn                  |
| Centre Distance (mm)                         | -                             |
| Cartridge Type                               | Ceramic Disc Cartridge        |
| Aerator Type                                 | Honeycomb Aerator             |
| Inlet Pipes                                  | 1/2" Stainless Flexible Hoses |
| Anti-Splash Spout                            | Yes                           |
| Pull Out Spray                               | No                            |
| WRAS Approved                                | Yes                           |
| Product Code                                 | TRE1CM/                       |
| Barcode                                      | 5015834045863                 |

## **Technical Drawing**