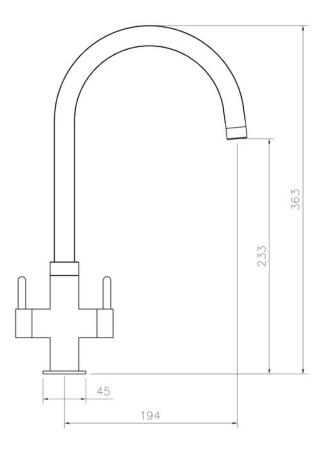

## RANGEmaster sinks & taps

| Overall Height (mm)                          | 363                           |
|----------------------------------------------|-------------------------------|
| Spout Reach (mm)                             | 194                           |
| Spout Height (mm)                            | 233                           |
| Spout Rotation Range                         | 360°                          |
| Handle Type                                  | Dual Lever                    |
| Colour                                       | Chrome                        |
| Bar Pressure Suitability                     | Medium Pressure               |
| Min. Bar Pressure                            | 0.50                          |
| Max. Bar Pressure                            | 5.50                          |
| Mixed Flow Rate at 3 Bar<br>Pressure (I/min) | 13.60                         |
| Flow Type                                    | Single Flow                   |
| Recommended Hot Water<br>Temperature         | 46°C                          |
| Maximum Hot Water Temperature                | 70°C                          |
| Handle Control                               | Quarter Turn                  |
| Centre Distance (mm)                         | -                             |
| Cartridge Type                               | Ceramic Disc Cartridge        |
| Aerator Type                                 | Honeycomb Aerator             |
| Inlet Pipes                                  | 1/2" Stainless Flexible Hoses |
| Anti-Splash Spout                            | Yes                           |
| Pull Out Spray                               | No                            |
| WRAS Approved                                | Yes                           |
| Product Code                                 | TMR1CM/                       |
| Barcode                                      | 5015834046594                 |

## MONORISE DUAL LEVER TAP CHROME TMR1CM/

**Technical Drawing** 

Date of download: September 02, 2022

AGA Rangemaster continuously seeks improvements in specification, design and production of products and thus, alterations take place periodically. Whilst every effort is made to produce up to date resources, the information included here is intended as a guide. Always refer to the installation instructions when fitting, installation work should be completed by a professional tradesman.